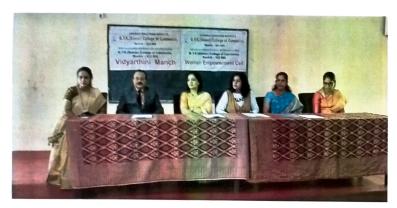

#### INNER CLUB OF NASHIK AMBAD

1 W District: 303

I.I.W President

Dr. Bina Vyas

**Association President** Vasudha Chandrachud

Chapter No: 4827 District Chairman Meenal Lathi

Date: 6/50/20 20

#### xecutive Member

**Aruna Jadhav** Asha Pagar **(usum Gupta** 'uja Joshi imita Mandlecha iuvrana Kulkarni

To.

Hon. Dr. Ram Kulkarni

Principal,

B.Y.K. (Sinnar) College of Commerce, Nashik-5

Subject - Request for MOU between Inner Wheel Club of Nashik - Ambad and B.Y.K. (Sinnar) College of Commerce, Nashik.

Respected Sir,

The members of Inner wheel Club of Nashik-Ambad are keen to sign the Memorandum of Understanding with Gokhale Education Society's B.Y.K. (Sinnar) College of Commerce, Nashik so as to have partnership in projects, subject to mutual agreement.

As such we request you through this letter to allow your staff and students to participate in our projects on following themes -

- 1. Women Empowerment
- 2. Health Awareness
- 3. Legal Awareness

Inner wheel Club of Nashik-Ambad assures all support required to the college in its various activities of academic pursuits in the interest of student community.