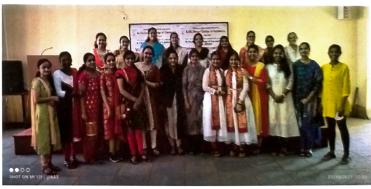

#### INNER CLUB OF NASHIK AMBAD

1 W District: 303

I.I.W President

Dr. Bina Vyas

**Association President** Vasudha Chandrachud

Chapter No: 4827 District Chairman Meenal Lathi

Date: 6/50/20 20

#### xecutive Member

**Aruna Jadhav** Asha Pagar **(usum Gupta** 'uja Joshi imita Mandlecha iuvrana Kulkarni

To.

Hon. Dr. Ram Kulkarni

Principal,

B.Y.K. (Sinnar) College of Commerce, Nashik-5

Subject - Request for MOU between Inner Wheel Club of Nashik - Ambad and B.Y.K. (Sinnar) College of Commerce, Nashik.

Respected Sir,

The members of Inner wheel Club of Nashik-Ambad are keen to sign the Memorandum of Understanding with Gokhale Education Society's B.Y.K. (Sinnar) College of Commerce, Nashik so as to have partnership in projects, subject to mutual agreement.

As such we request you through this letter to allow your staff and students to participate in our projects on following themes -

- 1. Women Empowerment
- 2. Health Awareness
- 3. Legal Awareness

Inner wheel Club of Nashik-Ambad assures all support required to the college in its various activities of academic pursuits in the interest of student community.