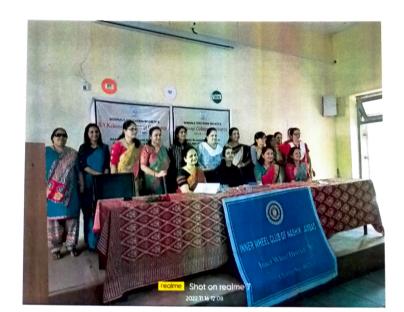

#### INNER CLUB OF NASHIK AMBAD

1 W District: 303

I.I.W President

Dr. Bina Vyas

**Association President** Vasudha Chandrachud

Chapter No: 4827 District Chairman Meenal Lathi

Date: 6/50/20 20

#### xecutive Member

**Aruna Jadhav** Asha Pagar **(usum Gupta** 'uja Joshi imita Mandlecha iuvrana Kulkarni

To.

Hon. Dr. Ram Kulkarni

Principal,

B.Y.K. (Sinnar) College of Commerce, Nashik-5

Subject - Request for MOU between Inner Wheel Club of Nashik - Ambad and B.Y.K. (Sinnar) College of Commerce, Nashik.

Respected Sir,

The members of Inner wheel Club of Nashik-Ambad are keen to sign the Memorandum of Understanding with Gokhale Education Society's B.Y.K. (Sinnar) College of Commerce, Nashik so as to have partnership in projects, subject to mutual agreement.

As such we request you through this letter to allow your staff and students to participate in our projects on following themes -

- 1. Women Empowerment
- 2. Health Awareness
- 3. Legal Awareness

Inner wheel Club of Nashik-Ambad assures all support required to the college in its various activities of academic pursuits in the interest of student community.

We look forward for your kind consent.

Thank you!

Yours sincerely,

Dr. Ashlesha Kulkarni (Club Secretary)

| We Meet Every | (Day) of every Month at   | (Time) at | (Venue of Meeting) |
|---------------|---------------------------|-----------|--------------------|
|               | (-w) of coci y inditin at | [rime] at | (venue of Meeting) |