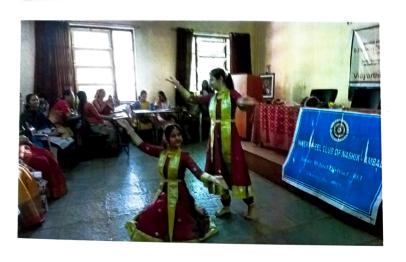

#### INNER CLUB OF NASHIK AMBAD

1 W District: 303

I.I.W President

Dr. Bina Vyas

**Association President** Vasudha Chandrachud

Chapter No: 4827 District Chairman Meenal Lathi

Date: 6/50/20 20

#### xecutive Member

**Aruna Jadhav** Asha Pagar **(usum Gupta** 'uja Joshi imita Mandlecha iuvrana Kulkarni

To.

Hon. Dr. Ram Kulkarni

Principal,

B.Y.K. (Sinnar) College of Commerce, Nashik-5

Subject - Request for MOU between Inner Wheel Club of Nashik - Ambad and B.Y.K. (Sinnar) College of Commerce, Nashik.

Respected Sir,

The members of Inner wheel Club of Nashik-Ambad are keen to sign the Memorandum of Understanding with Gokhale Education Society's B.Y.K. (Sinnar) College of Commerce, Nashik so as to have partnership in projects, subject to mutual agreement.

As such we request you through this letter to allow your staff and students to participate in our projects on following themes -

- 1. Women Empowerment
- 2. Health Awareness
- 3. Legal Awareness

Inner wheel Club of Nashik-Ambad assures all support required to the college in its various activities of academic pursuits in the interest of student community.