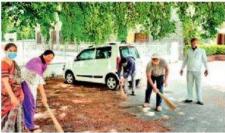

### स्वच्छता मोहीम

सावित्रीबाई फुले पुणे विद्यापीठ राष्ट्रीय सेवा योजना विभागातर्फे यंद व्हचुंअल वारी आयोजित करण्यात आली होती. याबाबत बीवायके कॉलेजमधील संबंधित प्राध्यापक तसेच स्वयंसेवकांनी ऑनलाइन मीटिंग घेत, नियोजन करून कॉलेजमध्ये स्वच्छता मोहीम राबविली. यावेळी महाविद्यालयाचे प्राचार्य डॉ. राम कुलकर्णी, महिला कार्यक्रम अधिकारी प्रा. संगीता मोरे, डॉ. योगिनी दीक्षित, डॉ. शिशीर

सिंदेकर, प्रा. पंकज बावणे आणि महाविद्यालयाचे कर्मचारी उपस्थित होते. यावेळी महाविद्यालयाच्या परिसरात रोपांची लागवड करण्यात आली. काही विद्यार्थ्यांनी राहत्या ठिकाणी स्वच्छता मोहीम राबवून, वृक्षारोपण केले. रसिका कोठावदे, वैष्णवी गोसावी, ऋषिकेश देशपांडे यांचाही यामध्ये सहभाग होता.

या अभियानात एक लिंक जास्तीत जास्त जणांना शेअर केली. या अभियानात कार्यक्र म अधिकारी डॉ. एच. पी. वंगरवार , टोबॅको कंट्रोल लिंडर गेंधार सरदेशपांडे असून, सोशल मीडिया लिंडर ऋ षिकेश देशपांडे हे

दरम्यान, साविजीवाई फुले पुणे विद्यापीठ राष्ट्रीय सेवा योजना विभागातर्फे दरवर्षी स्वच्छवारी, निर्मलवारी, स्वस्थवारी आणि हित्तवारीअंतर्गत स्वयंसेवकांनी जेथे आपण राहत आहोत तेथेच किंवा आजुवाजुच्या परिसरात उपक्रम राबविण्याचे ठरिवले. बी. वाय. के. कॉलेज ऑफ कॉमर्समध्ये काही वृक्ष संगोपन व पर्यावरण जनजागृती मोहीम राबविण्यात आली. तसेच स्वच्छता मोहीम राबविण्यात आली. यावेळी प्राचार्य डॉ. राम कुलकर्णी, प्रा. डॉ. एच. पी. वंगरवार, प्रा. संगीता मोरे, प्रा.

डॉ. योगिनी वीक्षित, प्रा. डॉ. शिशीर सिंदेकर, प्रा. पंकज बावणे आदी उपस्थित होते. तसेच काही विद्यार्थ्यानी सुद्धा या वारीम्थ्ये सहभागी होऊन आपल्या राहत्या ठिकाणी स्वच्छता मोडीम रावचित्ती आणि समाजात जनजागृती निर्माण केली.

## Swacchata Pakhwada during the period 1-12-2020 to 15-12-2020

Swachhata Pakhwara-College Cleanliness Drive

Cleanliness drive at College.

• Covid Vaccination Drive was organized in the college in collaboration with Civil Hospital Nashik on 29th October, 2021 and 30th October, 2021