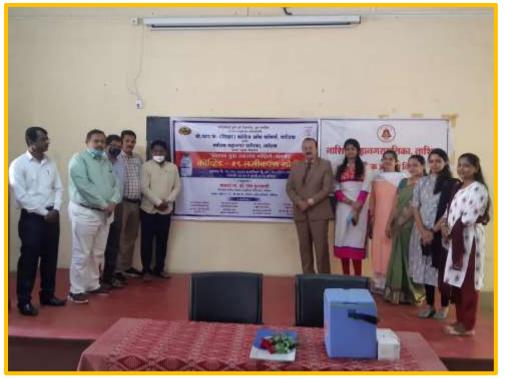

## Swacchata Pakhwada during the period 1-12-2020 to 15-12-2020

Swachhata Pakhwara-College Cleanliness Drive

Cleanliness drive at College.

• Covid Vaccination Drive was organized in the college in collaboration with Civil Hospital Nashik on 29th October, 2021 and 30th October, 2021