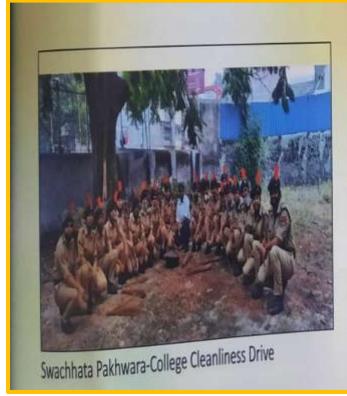

## Swacchata Pakhwada during the period 1-12-2020 to 15-12-2020

Swachhata Pakhwara-College Cleanliness Drive

Cleanliness drive at College.

• Covid Vaccination Drive was organized in the college in collaboration with Civil Hospital Nashik on 29th October, 2021 and 30th October, 2021