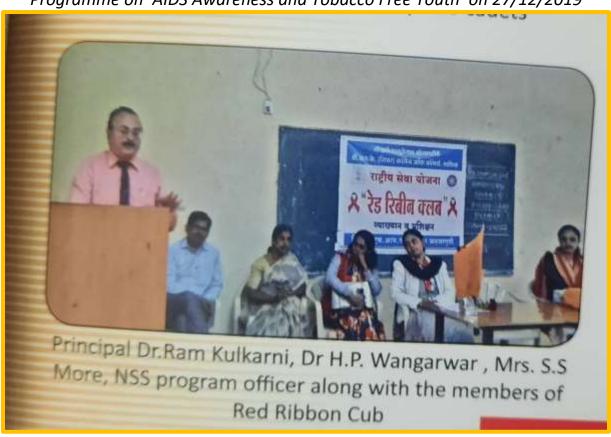

### Blood Donation Camp on 18/9/2019

Programme on 'AIDS Awareness and Tobacco Free Youth' on 27/12/2019