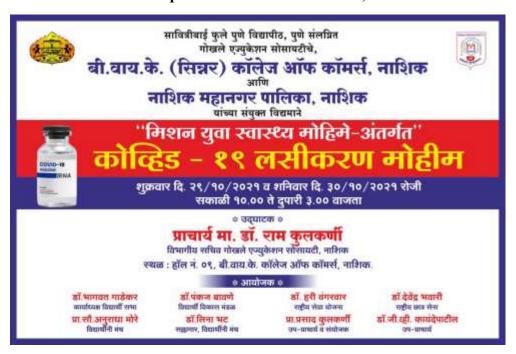

## Swacchata Pakhwada during the period 1-12-2020 to 15-12-2020

Swachhata Pakhwara-College Cleanliness Drive

Cleanliness drive at College.

• Covid Vaccination Drive was organized in the college in collaboration with Civil Hospital Nashik on 29th October, 2021 and 30th October, 2021