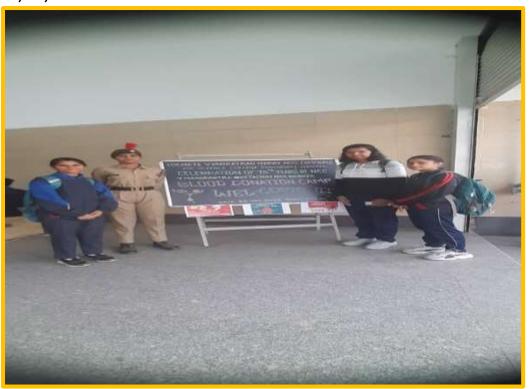

## Swacchata Pakhwada during the period 1-12-2020 to 15-12-2020

Swachhata Pakhwara-College Cleanliness Drive

Cleanliness drive at College.

• Covid Vaccination Drive was organized in the college in collaboration with Civil Hospital Nashik on 29th October, 2021 and 30th October, 2021