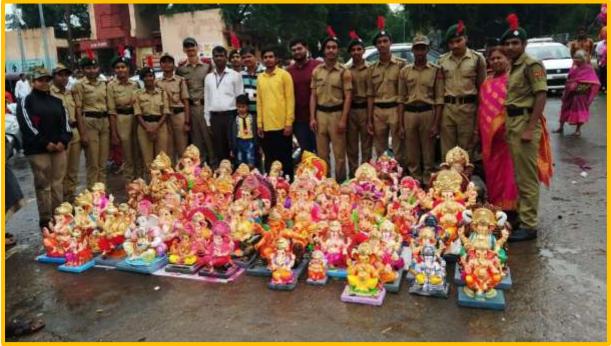

Ganesh Idols and Nirmalya collection at Goda Ghat on 23/09/2018

Programme on 'AIDS Awareness and Youth' on 1/1/19

Traffic Awareness Programme On 4/2/19

## Ganesh Murti sankalan at Godavari river on 12/9/19