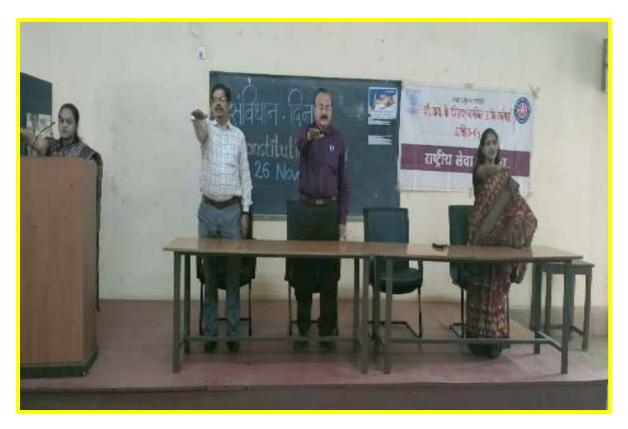

## Constitution Day celebration on 26/11/2019

Swachhata Pakhwada during 01-12-19 to 15-12-19

'Spit Free Society' campaign was organized where awareness created in the society about how spit free society become healthy and clean from 6<sup>th</sup> October.2020