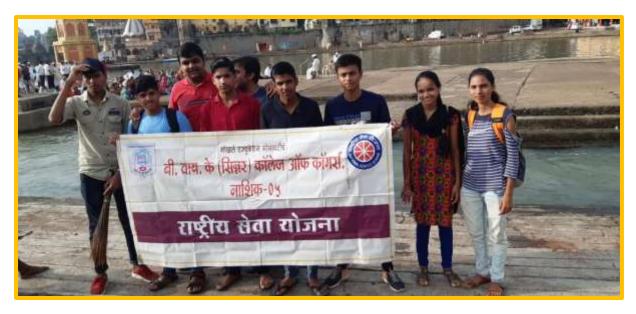

Ganesh Idols and Nirmalya collection at Goda Ghat on 23/09/2018

Programme on 'AIDS Awareness and Youth' on 1/1/19

Traffic Awareness Programme On 4/2/19

## Ganesh Murti sankalan at Godavari river on 12/9/19