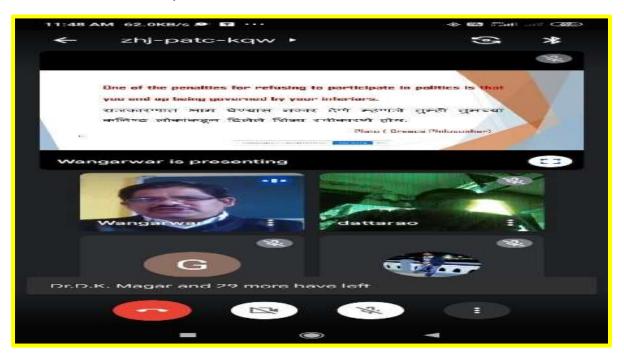

#### नाशिक। दि. ७ शै. प्र.

प्लेज फॉर लाईफ, राष्ट्रीय सेवा योजना आणि बी. वाय. के. कॉलेज ऑफ कॉमर्स यांच्या संयुक्त माध्यमातून विद्यमाने ऑनलाईन थुंकीमुक्त राबविण्यात आली. सरकारने व्हिडीओ लिंकच्या माध्यमात्न बंदी घातली असून सार्वजनिक प्रसंगी या व्हिडीओवर आधारित ठिकाणी थुंकल्यामुळे काय परिणाम काही प्रश्नो उत्तरे विचारण्यात उत्तर दिले त्यांना ऑनलाईन

## 'ऑनलाईन थुंकीमुक्त भारत' अभियान

लोकांपर्यंत पोहोचवला. प्रसंगी या भारत अभियान मोहीम अभियानातर्फे जनजागृतीपर सार्वजनिक ठिकाणी थुंकण्यावर जनतेपर्यंत पोहोचण्यात आला. होतात, हा संदेश अभियानाच्या आली होती. प्रसंगी ज्यांनी बरोबर सहभाग प्रमाणपत्र देण्यात आले.

या अभियानाप्रसंगी कार्यक्रम अधिकारी म्हणून डॉ. एच. पी. वंगरवार, टोबॅको कंट्रोल लीडर गांधार देशपांडे, सोशल मीडिया लीडर ऋषिकेश देशपांडे यांनी कामकाज पाहिले. वा अभिवानांतर्गत आतापर्यंत दोन हजारांहन अधिक नागरिकांनी सहभाग घेतला आहे.

### व्हिडीओच्या माध्यमातून होतेय जनजागृती

म. टा. प्रतिनिधी, नाशिक

बीवायके कॉलेज ऑफ कॉमसं, राष्ट्रीय सेवा योजना आणि प्लेज फॉर लाइफ यांच्या संयुक्त विद्यमाने थुंकीमुक्त भारत ही ऑनलाइन मोहीम राबविण्यात येत आहे. सरकारने सार्वजिनक ठिकाणी थुंकण्यावर बंदी घातल्यानंतरही अनेकजण हा नियम मोडत आहे. सार्वजिनक ठिकाणी थुंकल्याचे दुष्परिणाम या अभियानाच्या माध्यमातृन

मांडण्यात आले आहेत.

या अभियानाअंतर्गत एक व्हीडीओ तयार करण्यात आला असून, त्याची लिंक सोशल माध्यमांद्वारे शेअर करण्यात आली आहे. हा व्हीडीओ पाहणाऱ्यांना काही प्रश्न विचारण्यात आले आहेत. त्या प्रश्नांची उत्तरे दिल्यानंतर, जे त्या अभियानात सहभागी झाले आहेत

त्यांना ई-मेल वर प्रमाणपत्र दिले जात आहे. डॉ. एच. पी. वंगरवार या अभियानाचे प कार्यक्रम अधिकारी असून,

कायक्रम अधिकारी असून, गंधार सरदेशपांडे टोबॅको कंट्रोल लीडर, तर ऋषिकेश देशपांडे

सोशल मीडिया लीडर आहे.

या अभियानाच्या माध्यमातून आतापर्यंत २ हजारांपेक्षाही अधिक नागरिकांमध्ये जनजागृती करण्याचे काम या टीमने केले

आहे. https://pleg4life. org/2XAmFII या लिंकवर भेट देऊन या अभियानात सहभागी होण्याचे आवाहन संयोजकांनी केले आहे.