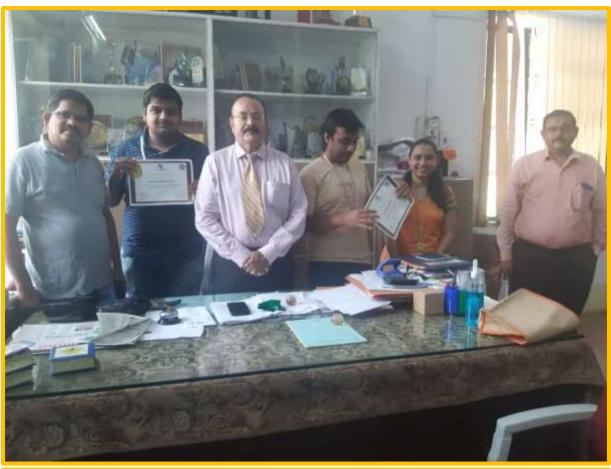

या अभियानाप्रसंगी कार्यक्रम अधिकारी म्हणून डॉ. एच. पी. वंगरवार, टोबॅको कंट्रोल लीडर गांधार देशपांडे, सोशल मीडिया लीडर ऋषिकेश देशपांडे यांनी कामकाज पाहिले. वा अभिवानांतर्गत आतापर्यंत दोन हजारांहन अधिक नागरिकांनी सहभाग घेतला आहे.

त्यांना ई-मेल वर प्रमाणपत्र दिले जात आहे. डॉ. एच. पी. वंगरवार या अभियानाचे प कार्यक्रम अधिकारी असून,

कायक्रम अधिकारी असून, गंधार सरदेशपांडे टोबॅको कंट्रोल लीडर, तर ऋषिकेश देशपांडे

सोशल मीडिया लीडर आहे.

या अभियानाच्या माध्यमातून आतापर्यंत २ हजारांपेक्षाही अधिक नागरिकांमध्ये जनजागृती करण्याचे काम या टीमने केले

आहे. https://pleg4life. org/2XAmFII या लिंकवर भेट देऊन या अभियानात सहभागी होण्याचे आवाहन संयोजकांनी केले आहे.

या अभियानात एक लिंक जास्तीत जास्त जणांना शेअर केली. या अभियानात कार्यक्र म अधिकारी डॉ. एच. पी. वंगरवार , टोबॅको कंट्रोल लिंडर गेंधार सरदेशपांडे असून, सोशल मीडिया लिंडर ऋ षिकेश देशपांडे हे

दरम्यान, साविजीवाई फुले पुणे विद्यापीठ राष्ट्रीय सेवा योजना विभागातर्फे दरवर्षी स्वच्छवारी, निर्मलवारी, स्वस्थवारी आणि हित्तवारीअंतर्गत स्वयंसेवकांनी जेथे आपण राहत आहोत तेथेच किंवा आजुवाजुच्या परिसरात उपक्रम राबविण्याचे ठरिवले. बी. वाय. के. कॉलेज ऑफ कॉमर्समध्ये काही वृक्ष संगोपन व पर्यावरण जनजागृती मोहीम राबविण्यात आली. तसेच स्वच्छता मोहीम राबविण्यात आली. यावेळी प्राचार्य डॉ. राम कुलकर्णी, प्रा. डॉ. एच. पी. वंगरवार, प्रा. संगीता मोरे, प्रा.