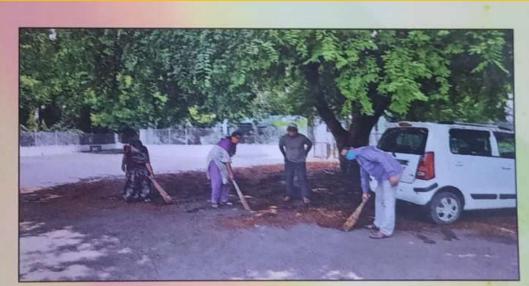

### स्वच्छता मोहीम

सावित्रीबाई फुले पुणे विद्यापीठ राष्ट्रीय सेवा योजना विभागातर्फे यंद व्हचुंअल वारी आयोजित करण्यात आली होती. याबाबत बीवायके कॉलेजमधील संबंधित प्राध्यापक तसेच स्वयंसेवकांनी ऑनलाइन मीटिंग घेत, नियोजन करून कॉलेजमध्ये स्वच्छता मोहीम राबविली. यावेळी महाविद्यालयाचे प्राचार्य डॉ. राम कुलकर्णी, महिला कार्यक्रम अधिकारी प्रा. संगीता मोरे, डॉ. योगिनी दीक्षित, डॉ. शिशीर

सिंदेकर, प्रा. पंकज बावणे आणि महाविद्यालयाचे कर्मचारी उपस्थित होते. यावेळी महाविद्यालयाच्या परिसरात रोपांची लागवड करण्यात आली. काही विद्यार्थ्यांनी राहत्या ठिकाणी स्वच्छता मोहीम राबवून, वृक्षारोपण केले. रसिका कोठावदे, वैष्णवी गोसावी, ऋषिकेश देशपांडे यांचाही यामध्ये सहभाग होता.

या अभियानात एक लिंक जास्तीत जास्त जणांना शेअर केली. या अभियानात कार्यक्र म अधिकारी डॉ. एच. पी. वंगरवार , टोबॅको कंट्रोल लिंडर गेंधार सरदेशपांडे असून, सोशल मीडिया लिंडर ऋ षिकेश देशपांडे हे

दरम्यान, साविजीवाई फुले पुणे विद्यापीठ राष्ट्रीय सेवा योजना विभागातर्फे दरवर्षी स्वच्छवारी, निर्मलवारी, स्वस्थवारी आणि हित्तवारीअंतर्गत स्वयंसेवकांनी जेथे आपण राहत आहोत तेथेच किंवा आजुवाजुच्या परिसरात उपक्रम राबविण्याचे ठरिवले. बी. वाय. के. कॉलेज ऑफ कॉमर्समध्ये काही वृक्ष संगोपन व पर्यावरण जनजागृती मोहीम राबविण्यात आली. तसेच स्वच्छता मोहीम राबविण्यात आली. यावेळी प्राचार्य डॉ. राम कुलकर्णी, प्रा. डॉ. एच. पी. वंगरवार, प्रा. संगीता मोरे, प्रा.

डॉ. योगिनी वीक्षित, प्रा. डॉ. शिशीर सिंदेकर, प्रा. पंकज बावणे आदी उपस्थित होते. तसेच काही विद्यार्थ्यानी सुद्धा या वारीम्थ्ये सहभागी होऊन आपल्या राहत्या ठिकाणी स्वच्छता मोडीम रावचित्ती आणि समाजात जनजागृती निर्माण केली.