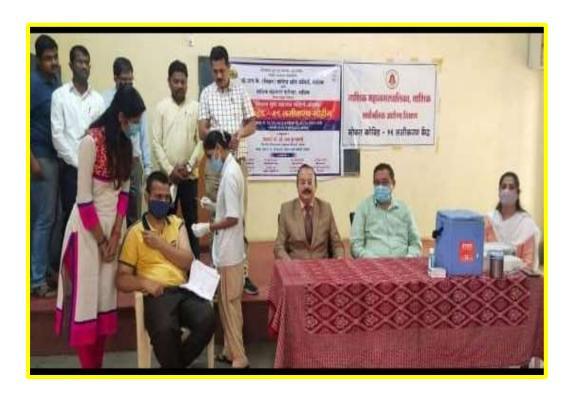

## Swacchata Pakhwada during the period 1-12-2020 to 15-12-2020

Swachhata Pakhwara-College Cleanliness Drive

Cleanliness drive at College.

• Covid Vaccination Drive was organized in the college in collaboration with Civil Hospital Nashik on 29th October, 2021 and 30th October, 2021