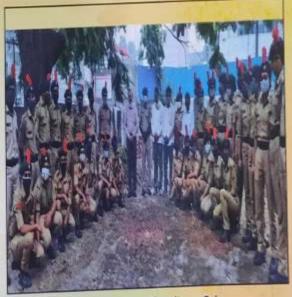

## Swacchata Pakhwada during the period 1-12-2020 to 15-12-2020

Swachhata Pakhwara-College Cleanliness Drive

Cleanliness drive at College.

• Covid Vaccination Drive was organized in the college in collaboration with Civil Hospital Nashik on 29th October, 2021 and 30th October, 2021