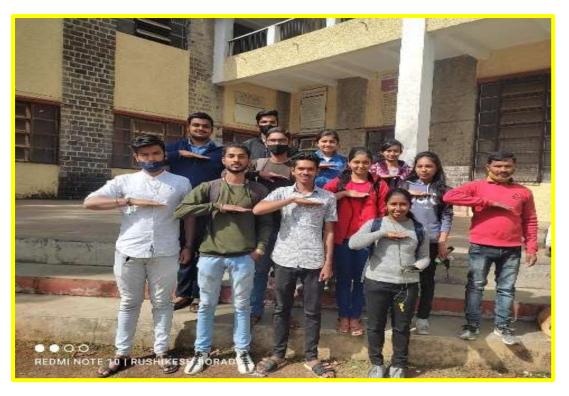

### स्वच्छता मोहीम

सावित्रीबाई फुले पुणे विद्यापीठ राष्ट्रीय सेवा योजना विभागातर्फे यंद व्हचुंअल वारी आयोजित करण्यात आली होती. याबाबत बीवायके कॉलेजमधील संबंधित प्राध्यापक तसेच स्वयंसेवकांनी ऑनलाइन मीटिंग घेत, नियोजन करून कॉलेजमध्ये स्वच्छता मोहीम राबविली. यावेळी महाविद्यालयाचे प्राचार्य डॉ. राम कुलकर्णी, महिला कार्यक्रम अधिकारी प्रा. संगीता मोरे, डॉ. योगिनी दीक्षित, डॉ. शिशीर

सिंदेकर, प्रा. पंकज बावणे आणि महाविद्यालयाचे कर्मचारी उपस्थित होते. यावेळी महाविद्यालयाच्या परिसरात रोपांची लागवड करण्यात आली. काही विद्यार्थ्यांनी राहत्या ठिकाणी स्वच्छता मोहीम राबवून, वृक्षारोपण केले. रसिका कोठावदे, वैष्णवी गोसावी, ऋषिकेश देशपांडे यांचाही यामध्ये सहभाग होता.

या अभियानात एक लिंक जास्तीत जास्त जणांना शेअर केली. या अभियानात कार्यक्र म अधिकारी डॉ. एच. पी. वंगरवार , टोबॅको कंट्रोल लिंडर गेंधार सरदेशपांडे असून, सोशल मीडिया लिंडर ऋ षिकेश देशपांडे हे

दरम्यान, साविजीवाई फुले पुणे विद्यापीठ राष्ट्रीय सेवा योजना विभागातर्फे दरवर्षी स्वच्छवारी, निर्मलवारी, स्वस्थवारी आणि हित्तवारीअंतर्गत स्वयंसेवकांनी जेथे आपण राहत आहोत तेथेच किंवा आजुवाजुच्या परिसरात उपक्रम राबविण्याचे ठरिवले. बी. वाय. के. कॉलेज ऑफ कॉमर्समध्ये काही वृक्ष संगोपन व पर्यावरण जनजागृती मोहीम राबविण्यात आली. तसेच स्वच्छता मोहीम राबविण्यात आली. यावेळी प्राचार्य डॉ. राम कुलकर्णी, प्रा. डॉ. एच. पी. वंगरवार, प्रा. संगीता मोरे, प्रा.

डॉ. योगिनी वीक्षित, प्रा. डॉ. शिशीर सिंदेकर, प्रा. पंकज बावणे आदी उपस्थित होते. तसेच काही विद्यार्थ्यानी सुद्धा या वारीम्थ्ये सहभागी होऊन आपल्या राहत्या ठिकाणी स्वच्छता मोडीम रावचित्ती आणि समाजात जनजागृती निर्माण केली.