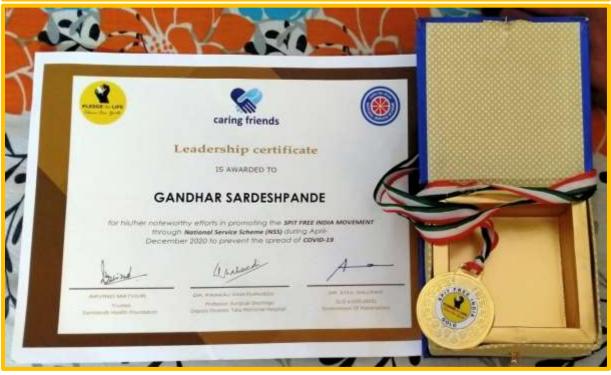

या अभियानाप्रसंगी कार्यक्रम अधिकारी म्हणून डॉ. एच. पी. वंगरवार, टोबॅको कंट्रोल लीडर गांधार देशपांडे, सोशल मीडिया लीडर ऋषिकेश देशपांडे यांनी कामकाज पाहिले. वा अभिवानांतर्गत आतापर्यंत दोन हजारांहन अधिक नागरिकांनी सहभाग घेतला आहे.

त्यांना ई-मेल वर प्रमाणपत्र दिले जात आहे. डॉ. एच. पी. वंगरवार या अभियानाचे प कार्यक्रम अधिकारी असून,

कायक्रम अधिकारी असून, गंधार सरदेशपांडे टोबॅको कंट्रोल लीडर, तर ऋषिकेश देशपांडे

या अभियानात एक लिंक जास्तीत जास्त जणांना शेअर केली. या अभियानात कार्यक्र म अधिकारी डॉ. एच. पी. वंगरवार , टोबॅको कंट्रोल लिंडर गेंधार सरदेशपांडे असून, सोशल मीडिया लिंडर ऋ षिकेश देशपांडे हे

दरम्यान, साविजीवाई फुले पुणे विद्यापीठ राष्ट्रीय सेवा योजना विभागातर्फे दरवर्षी स्वच्छवारी, निर्मलवारी, स्वस्थवारी आणि हित्तवारीअंतर्गत स्वयंसेवकांनी जेथे आपण राहत आहोत तेथेच किंवा आजुवाजुच्या परिसरात उपक्रम राबविण्याचे ठरिवले. बी. वाय. के. कॉलेज ऑफ कॉमर्समध्ये काही वृक्ष संगोपन व पर्यावरण जनजागृती मोहीम राबविण्यात आली. तसेच स्वच्छता मोहीम राबविण्यात आली. यावेळी प्राचार्य डॉ. राम कुलकर्णी, प्रा. डॉ. एच. पी. वंगरवार, प्रा. संगीता मोरे, प्रा.