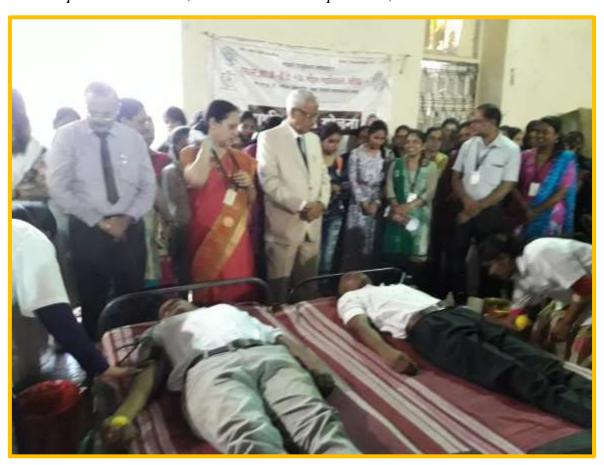

### 2018-2019

Clean Nashik programme with the support of Nashik Municipal Corporation on 31<sup>st</sup> August, 2018

Blood donation camp was organized by the college in collaboration with Arpan Blood Bank, Nashik on 15<sup>th</sup> September, 2018

### Blood Donation Camp on 18/9/2019

Programme on 'AIDS Awareness and Tobacco Free Youth' on 27/12/2019