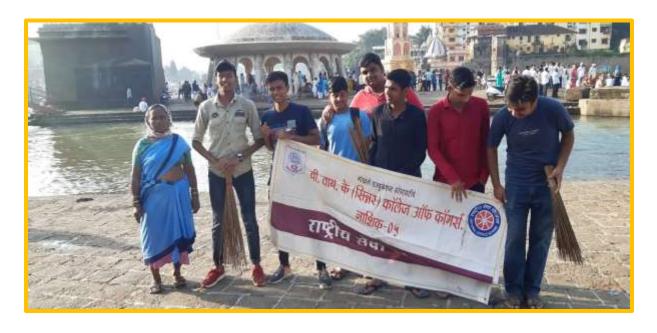

Ganesh Idols and Nirmalya collection at Goda Ghat on 23/09/2018

Programme on 'AIDS Awareness and Youth' on 1/1/19

Traffic Awareness Programme On 4/2/19

## Ganesh Murti sankalan at Godavari river on 12/9/19