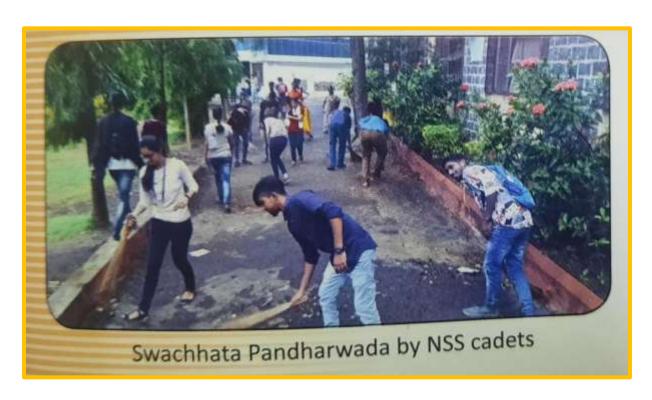

## Constitution Day celebration on 26/11/2019

Swachhata Pakhwada during 01-12-19 to 15-12-19

'Spit Free Society' campaign was organized where awareness created in the society about how spit free society become healthy and clean from 6<sup>th</sup> October.2020