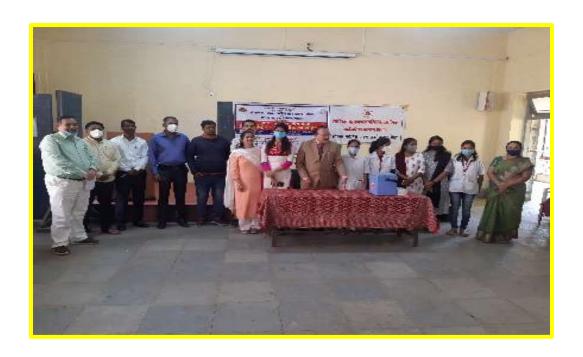

## Swacchata Pakhwada during the period 1-12-2020 to 15-12-2020

Swachhata Pakhwara-College Cleanliness Drive

Cleanliness drive at College.

• Covid Vaccination Drive was organized in the college in collaboration with Civil Hospital Nashik on 29th October, 2021 and 30th October, 2021