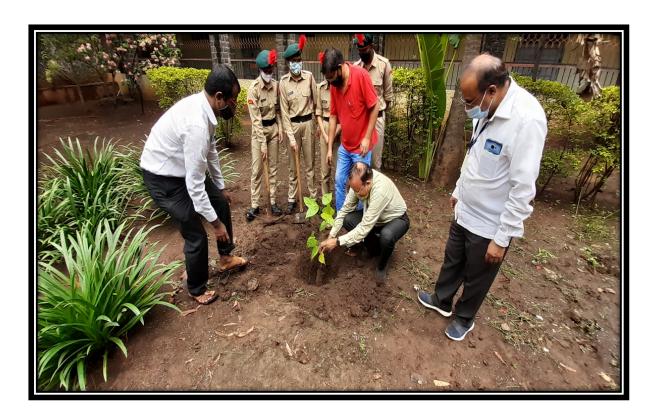

n:
  - ✓ Walk, bike, or carpool to campus.
  - ✓ Reduce your carbon footprint.
- Save Energy:
  - ✓ Turn off lights and devices when not in use.
  - ✓ Use energy-efficient appliances.
- Conserve Water:
  - ✓ Report leaks promptly.
  - ✓ Be mindful of water usage.
  - Respect Nature:
  - ✓ Preserve green spaces and wildlife habitats.
  - ✓ Participate in tree planting efforts.
- Go Digital, Save Paper:
- ✓ Utilize digital resources and e-books.
- ✓ Print only when necessary.
- Support Sustainable Choices:
- ✓ Choose sustainable and local products.
- ✓ Reduce single-use plastics.
- Spread the Word:
- ✓ Educate and inspire others to act sustainably.
- ✓ Share your eco-friendly journey. Together, let's make our campus a beacon of sustainability!

  ∧

## **Tree Plantation by NCC Cadets**











### **College Cleanliness Drive**





## Wetland Day -Awareness Rally and Poster Making Activity





#### Intitiatives for Pollution friendly Ganesh Visarjan



#### 5. Disable-Friendly, barrier free Environment

| SR NO | FACILITY                                               | REMARK |
|-------|--------------------------------------------------------|--------|
| 1     | RAMP                                                   | YES    |
| 2     | COMMODE                                                | YES    |
| 3     | AUDIO CD'S, SCREEN READING SOFTWARE AND AUDIO SOFTWARE | YES    |
| 4     | WHEEL CHAIR                                            | YES    |
| 5     | DIVERSION SIGN                                         | YES    |
| 6     | WRITER