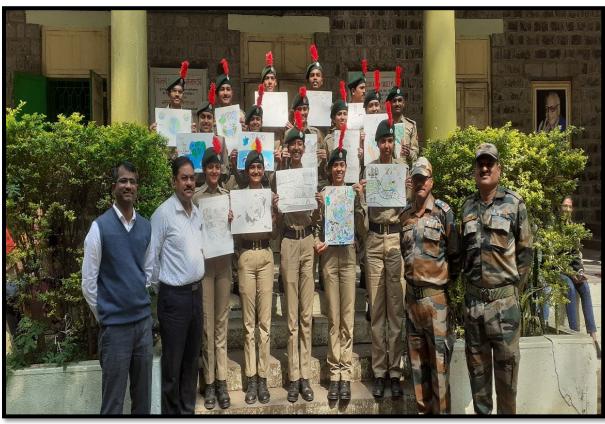

f lights and devices when not in use.
  - ✓ Use energy-efficient appliances.
- Conserve Water:
  - ✓ Report leaks promptly.
  - ✓ Be mindful of water usage.
  - Respect Nature:
  - ✓ Preserve green spaces and wildlife habitats.
  - ✓ Participate in tree planting efforts.
- Go Digital, Save Paper:
- ✓ Utilize digital resources and e-books.
- ✓ Print only when necessary.
- Support Sustainable Choices:
- ✓ Choose sustainable and local products.
- ✓ Reduce single-use plastics.
- Spread the Word:
- ✓ Educate and inspire others to act sustainably.
- ✓ Share your eco-friendly journey. Together, let's make our campus a beacon of sustainability!

  ∧

## **Tree Plantation by NCC Cadets**











### **College Cleanliness Drive**





## Wetland Day -Awareness Rally and Poster Making Activity





#### Intitiatives for Pollution friendly Ganesh Visarjan



#### 5. Disable-Friendly, barrier free Environment

| SR NO | FACILITY                                               | REMARK |
|-------|--------------------------------------------------------|--------|
| 1     | RAMP                                                   | YES    |
| 2     | COMMODE                                                | YES    |
| 3     | AUDIO CD'S, SCREEN READING SOFTWARE AND AUDIO SOFTWARE | YES    |
| 4     | WHEEL CHAIR                                            | YES    |
| 5     | DIVERSION SIGN                                         | YES    |
| 6     | WRITER                                                 | YES    |
| 7     | EXTRA EXAM TIME                                        | YES    |

#