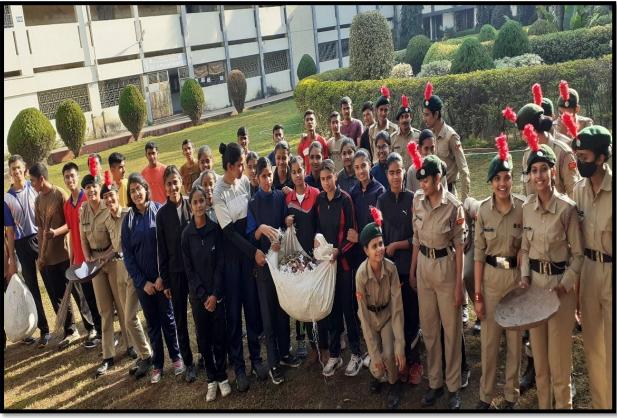

- ✓ Reduce your carbon footprint.
- Save Energy:
  - ✓ Turn off lights and devices when not in use.
  - ✓ Use energy-efficient appliances.
- Conserve Water:
  - ✓ Report leaks promptly.
  - ✓ Be mindful of water usage.
  - Respect Nature:
  - ✓ Preserve green spaces and wildlife habitats.
  - ✓ Participate in tree planting efforts.
- Go Digital, Save Paper:
- ✓ Utilize digital resources and e-books.
- ✓ Print only when necessary.
- Support Sustainable Choices:
- ✓ Choose sustainable and local products.
- ✓ Reduce single-use plastics.
- Spread the Word:
- ✓ Educate and inspire others to act sustainably.
- ✓ Share your eco-friendly journey. Together, let's make our campus a beacon of sustainability!

  ∧

## **Tree Plantation by NCC Cadets**











### **College Cleanliness Drive**





## Wetland Day -Awareness Rally and Poster Making Activity





#### Intitiatives for Pollution friendly Ganesh Visarjan



#### 5. Disable-Friendly, barrier free Environment

| SR NO | FACILITY                                               | REMARK |
|-------|--------------------------------------------------------|--------|
| 1     | RAMP                                                   | YES    |
| 2     | COMMODE                                                | YES    |
| 3     | AUDIO CD'S, SCREEN READING SOFTWARE AND AUDIO SOFTWARE | YES    |
| 4     | WHEEL CHAIR                                            | YES    |
| 5     | DIVERSION SIGN                                         | YES    |
| 6     | WRITER                                                 | YES    |
| 7     | EXTR