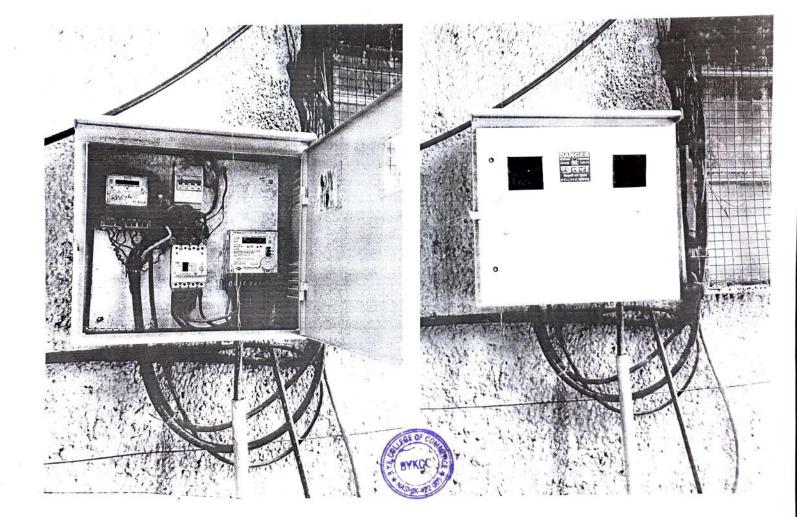

|                                          |      | CGST 9 %   | 2885.4  |
|           |                                                                               | ~                                        |      | SGST 9%    | 2885.4  |
|           |                                                                               |                                          |      | Round Off  | 37830.8 |
|           | GST NO:- 27AAMPN1665Q1ZW                                                      |                                          |      | G.TOTAL Rs | 37831   |

PAN NO:-AAMPN1665Q

In Words Rs Thirty Seven Thouand Eight Hundred Thirty One Only

Thanking You,

Yours faithfully,

For Damini Electromech

Proprietor

Sanctioned for Payment,

GOKHALE EDUCATION SOCIETY





Gokhale Education Society's

# B.Y.K. (Sinnar) College of Commerce

## SENIOR COLLEGE UNIT

Nashik - 422 005

| Phones: | 2572520 |
|---------|---------|
|         | 0571642 |

NAAC reaccredited with Grade 'A' ISO 9001-2008 Certified College.

Ref. No. Date -

| To | mk Damini    | Electromech. |
|----|--------------|--------------|
|    | 1 D December |              |

| Subject: Payment of Bills | / Honorarium / Advance |
|---------------------------|------------------------|
|---------------------------|------------------------|

Respected Sir,

Please find enclosed herewith a cheque for Rs.

towards 1) Advance / Full & Final / Balance / Part payment of Your bills.

2) Honorarium for delivering lectures to students as follows:

| Sr.<br>No. | Date   | Particulars