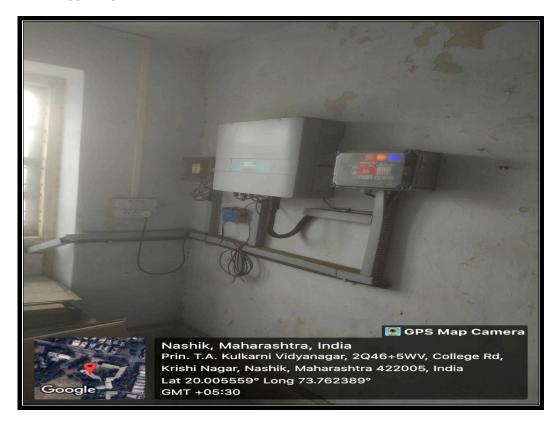

### **GOKHALE EDUCATION SOCIETY'S**

#### **B.Y.K.(SINNAR) COLLEGE OF COMMERCE, NASHIK MAHARASHTRA 422005**

# 7.1.2 ENVIRONMENTAL CONCIOUSNESS AND SUSTAINABILITY AND DIVYANGJAN FRIENDLY INITIATIVES

- 7.1. 2: The Institution has facilities and initiative for:.
- 1. Alternate Sources of Energy and Energy conservation measures:

SOLAR ENERGY PANELS AT THE ROOF OF MAIN BUILDING





#### **SOLAR PANEL CONTROL METER**



#### LED BULBS FOR ENERGY CONSERVATION





#### **ELECTRICITY GENERATOR FOR EFFECTIVE POWER BACKUP DURING POWER CUT**



#### **BATTERIES AND INVERTER FOR POWER BACKUP**



- 2. Management of the various types of Degradable and Non-Degradable Waste
  - A) Solid Waste Management-USE OF DUSTBIN IN INSTITUTE TO SEGREGATE WASTE



#### DRY WASTE MANAGEMENT-COMPOSTING UNIT IN CAMPUS





- B) E- Waste Management
- 3. Water Conservation.

**Rain Water Harvesting** 



**Bore Well/ Open Well Recharge** 

#### **Construction of Tank**



#### Maintenance of Water bodies and distribution system in the campus







#### 4. Green Campus Initiatives

| SR NO | FACILITY                                 | REMARK |
|-------|------------------------------------------|--------|
| 1     | RESTRICTED ENTR