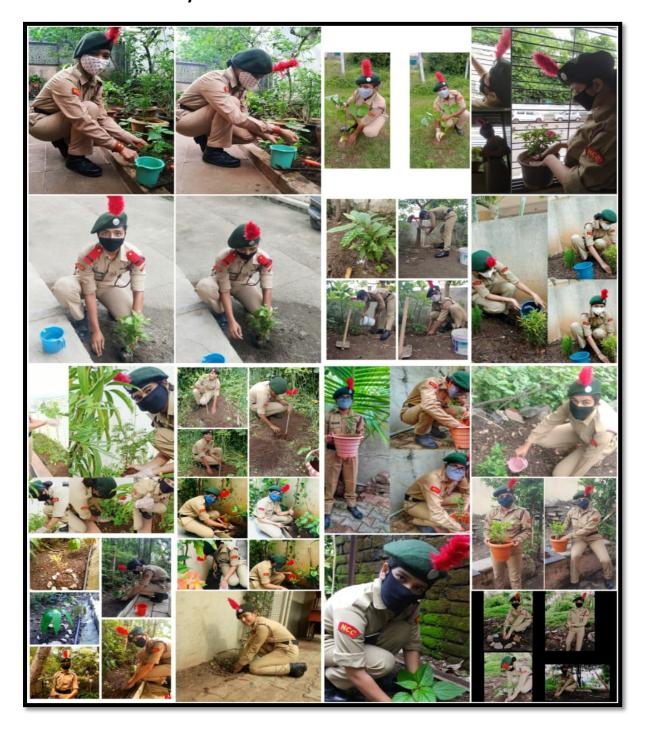

ation:
  - ✓ Walk, bike, or carpool to campus.
  - ✓ Reduce your carbon footprint.
- Save Energy:
  - ✓ Turn off lights and devices when not in use.
  - ✓ Use energy-efficient appliances.
- Conserve Water:
  - ✓ Report leaks promptly.
  - ✓ Be mindful of water usage.
  - Respect Nature:
  - ✓ Preserve green spaces and wildlife habitats.
  - ✓ Participate in tree planting efforts.
- Go Digital, Save Paper:
- ✓ Utilize digital resources and e-books.
- ✓ Print only when necessary.
- Support Sustainable Choices:
- ✓ Choose sustainable and local products.
- ✓ Reduce single-use plastics.
- Spread the Word:
- ✓ Educate and inspire others to act sustainably.
- ✓ Share your eco-friendly journey. Together, let's make our campus a beacon of sustainability!

  ∧

## **Tree Plantation by NCC Cadets**











### **College Cleanliness Drive**





## Wetland Day -Awareness Rally and Poster Making Activity





#### Intitiatives for Pollution friendly Ganesh Visarjan



#### 5. Disable-Friendly, barrier free Environment

| SR NO | FACILITY                                               | REMARK |
|-------|--------------------------------------------------------|--------|
| 1     | RAMP                                                   | YES    |
| 2     | COMMODE                                                | YES    |
| 3     | AUDIO CD'S, SCREEN READING SOFTWARE AND AUDIO SOFTWARE | YES    |
| 4     | WHEEL CHAIR                                            | YES    |
| 5     | DIVERSION SIGN                                         | YES    |
| 6     | WRITER