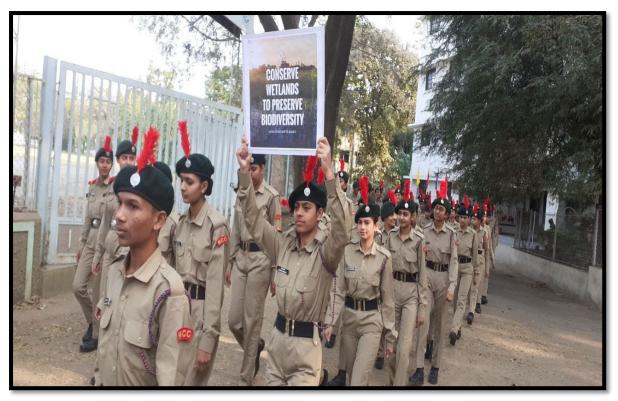

off lights and devices when not in use.
  - ✓ Use energy-efficient appliances.
- Conserve Water:
  - ✓ Report leaks promptly.
  - ✓ Be mindful of water usage.
  - Respect Nature:
  - ✓ Preserve green spaces and wildlife habitats.
  - ✓ Participate in tree planting efforts.
- Go Digital, Save Paper:
- ✓ Utilize digital resources and e-books.
- ✓ Print only when necessary.
- Support Sustainable Choices:
- ✓ Choose sustainable and local products.
- ✓ Reduce single-use plastics.
- Spread the Word:
- ✓ Educate and inspire others to act sustainably.
- ✓ Share your eco-friendly journey. Together, let's make our campus a beacon of sustainability!

  ∧

## **Tree Plantation by NCC Cadets**











### **College Cleanliness Drive**





## Wetland Day -Awareness Rally and Poster Making Activity





#### Intitiatives for Pollution friendly Ganesh Visarjan



#### 5. Disable-Friendly, barrier free Environment

| SR NO | FACILITY                                               | REMARK |
|-------|--------------------------------------------------------|--------|
| 1     | RAMP                                                   | YES    |
| 2     | COMMODE                                                | YES    |
| 3     | AUDIO CD'S, SCREEN READING SOFTWARE AND AUDIO SOFTWARE | YES    |
| 4     | WHEEL CHAIR                                            | YES    |
| 5     | DIVERSION SIGN                                         | YES    |
| 6     | WRITER                                                 | YES    |
| 7     | EXTRA EXAM TIME                                        | YES    |