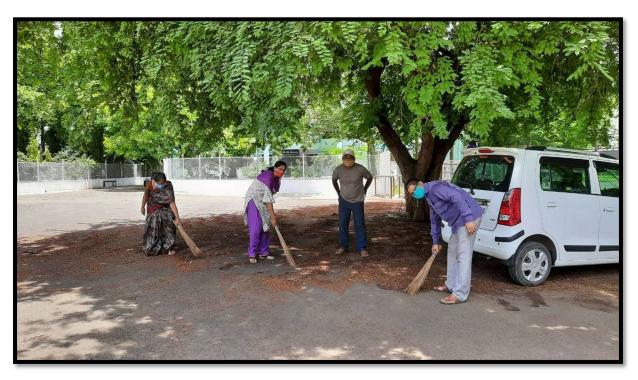

.
  - ✓ Reduce your carbon footprint.
- Save Energy:
  - ✓ Turn off lights and devices when not in use.
  - ✓ Use energy-efficient appliances.
- Conserve Water:
  - ✓ Report leaks promptly.
  - ✓ Be mindful of water usage.
  - Respect Nature:
  - ✓ Preserve green spaces and wildlife habitats.
  - ✓ Participate in tree planting efforts.
- Go Digital, Save Paper:
- ✓ Utilize digital resources and e-books.
- ✓ Print only when necessary.
- Support Sustainable Choices:
- ✓ Choose sustainable and local products.
- ✓ Reduce single-use plastics.
- Spread the Word:
- ✓ Educate and inspire others to act sustainably.
- ✓ Share your eco-friendly journey. Together, let's make our campus a beacon of sustainability!

  ∧

## **Tree Plantation by NCC Cadets**











### **College Cleanliness Drive**





## Wetland Day -Awareness Rally and Poster Making Activity





#### Intitiatives for Pollution friendly Ganesh Visarjan



#### 5. Disable-Friendly, barrier free Environment

| SR NO | FACILITY                                               | REMARK |
|-------|--------------------------------------------------------|--------|
| 1     | RAMP                                                   | YES    |
| 2     | COMMODE                                                | YES    |
| 3     | AUDIO CD'S, SCREEN READING SOFTWARE AND AUDIO SOFTWARE | YES    |
| 4     | WHEEL CHAIR                                            | YES    |
| 5     | DIVERSION SIGN                                         | YES    |
| 6     | WRITER                                                 | YES    |
| 7     | EX