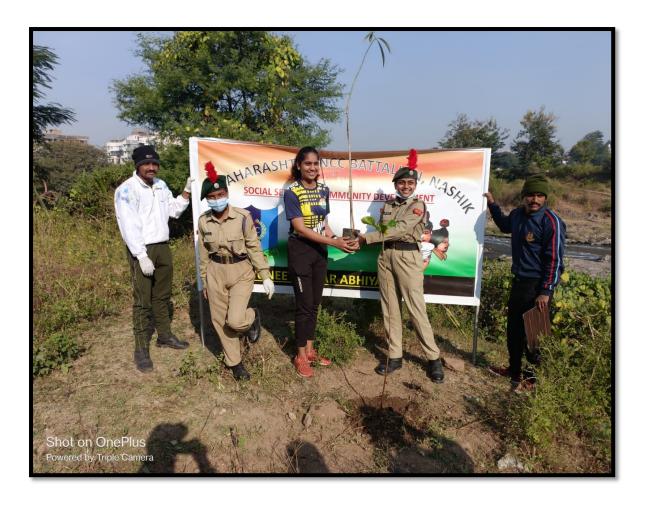

- ✓ Walk, bike, or carpool to campus.
  - ✓ Reduce your carbon footprint.
- Save Energy:
  - ✓ Turn off lights and devices when not in use.
  - ✓ Use energy-efficient appliances.
- Conserve Water:
  - ✓ Report leaks promptly.
  - ✓ Be mindful of water usage.
  - Respect Nature:
  - ✓ Preserve green spaces and wildlife habitats.
  - ✓ Participate in tree planting efforts.
- Go Digital, Save Paper:
- ✓ Utilize digital resources and e-books.
- ✓ Print only when necessary.
- Support Sustainable Choices:
- ✓ Choose sustainable and local products.
- ✓ Reduce single-use plastics.
- Spread the Word:
- ✓ Educate and inspire others to act sustainably.
- ✓ Share your eco-friendly journey. Together, let's make our campus a beacon of sustainability!

  ∧

## **Tree Plantation by NCC Cadets**











### **College Cleanliness Drive**





## Wetland Day -Awareness Rally and Poster Making Activity





#### Intitiatives for Pollution friendly Ganesh Visarjan



#### 5. Disable-Friendly, barrier free Environment

| SR NO | FACILITY                                               | REMARK |
|-------|--------------------------------------------------------|--------|
| 1     | RAMP                                                   | YES    |
| 2     | COMMODE                                                | YES    |
| 3     | AUDIO CD'S, SCREEN READING SOFTWARE AND AUDIO SOFTWARE | YES    |
| 4     | WHEEL CHAIR                                            | YES    |
| 5     | DIVERSION SIGN                                         | YES    |
| 6     | WRITER