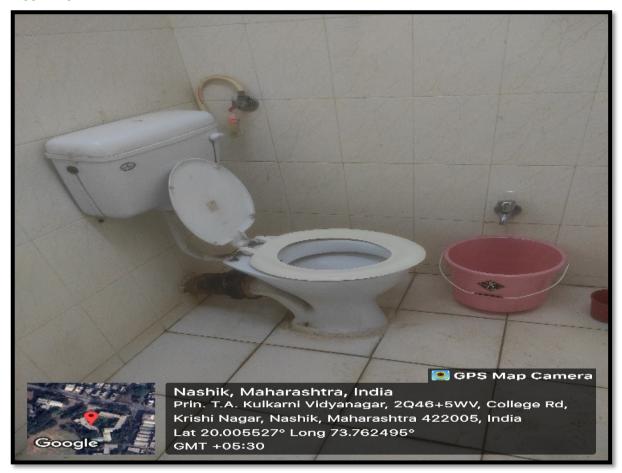

iendly Ganesh Visarjan



#### 5. Disable-Friendly, barrier free Environment

| SR NO | FACILITY                                               | REMARK |
|-------|--------------------------------------------------------|--------|
| 1     | RAMP                                                   | YES    |
| 2     | COMMODE                                                | YES    |
| 3     | AUDIO CD'S, SCREEN READING SOFTWARE AND AUDIO SOFTWARE | YES    |
| 4     | WHEEL CHAIR                                            | YES    |
| 5     | DIVERSION SIGN                                         | YES    |
| 6     | WRITER                                                 | YES    |
| 7     | EXTRA EXAM TIME                                        | YES    |

#### **RAMP**





#### **COMMODE**



#### **AUDIO CD'S/SOFTWARES**





#### **Wheel Chair**



#### **Diversion Sign**









#### **Provision of Writer and Extra Time**

| - Programme