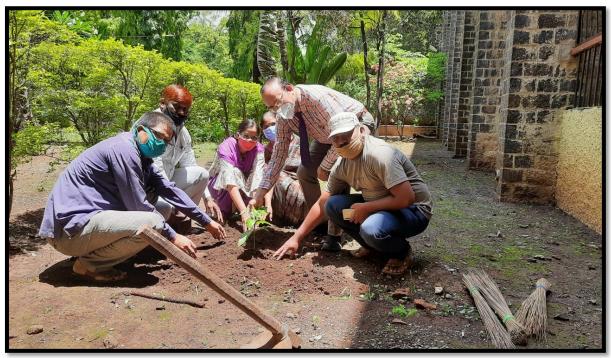

- ✓ Walk, bike, or carpool to campus.
  - ✓ Reduce your carbon footprint.
- Save Energy:
  - ✓ Turn off lights and devices when not in use.
  - ✓ Use energy-efficient appliances.
- Conserve Water:
  - ✓ Report leaks promptly.
  - ✓ Be mindful of water usage.
  - Respect Nature:
  - ✓ Preserve green spaces and wildlife habitats.
  - ✓ Participate in tree planting efforts.
- Go Digital, Save Paper:
- ✓ Utilize digital resources and e-books.
- ✓ Print only when necessary.
- Support Sustainable Choices:
- ✓ Choose sustainable and local products.
- ✓ Reduce single-use plastics.
- Spread the Word:
- ✓ Educate and inspire others to act sustainably.
- ✓ Share your eco-friendly journey. Together, let's make our campus a beacon of sustainability!

  ∧

## **Tree Plantation by NCC Cadets**











### **College Cleanliness Drive**





## Wetland Day -Awareness Rally and Poster Making Activity





#### Intitiatives for Pollution friendly Ganesh Visarjan



#### 5. Disable-Friendly, barrier free Environment

| SR NO | FACILITY                                               | REMARK |
|-------|--------------------------------------------------------|--------|
| 1     | RAMP                                                   | YES    |
| 2     | COMMODE                                                | YES    |
| 3     | AUDIO CD'S, SCREEN READING SOFTWARE AND AUDIO SOFTWARE | YES    |
| 4     | WHEEL CHAIR                                            | YES    |
| 5     | DIVERSION SIGN                                         | YES    |
| 6     | WRITER