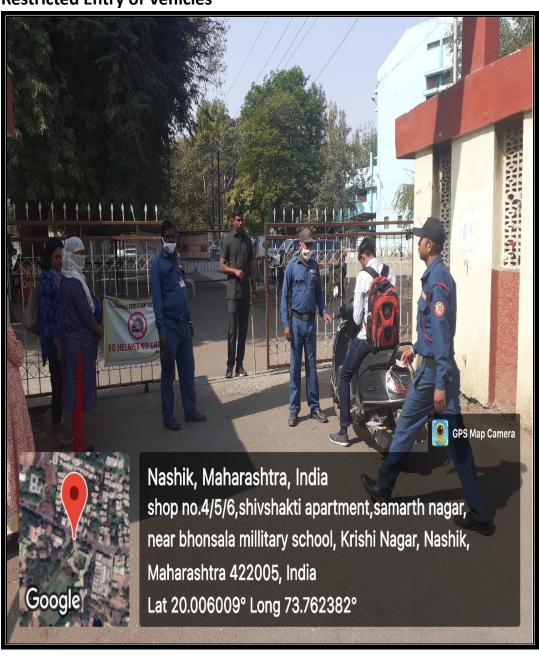

### 1. Restricted Entry of Vehicles

#### **Barricades Provided for Restricted Entry of Vehicles**