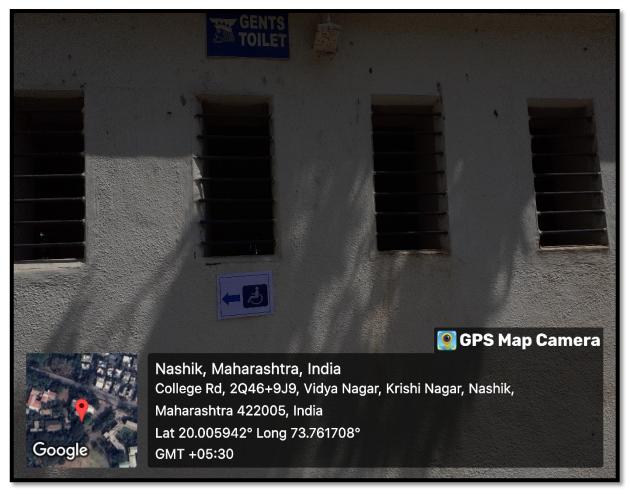

#### 5. Disable-Friendly, barrier free Environment

| SR NO | FACILITY                                               | REMARK |
|-------|--------------------------------------------------------|--------|
| 1     | RAMP                                                   | YES    |
| 2     | COMMODE                                                | YES    |
| 3     | AUDIO CD'S, SCREEN READING SOFTWARE AND AUDIO SOFTWARE | YES    |
| 4     | WHEEL CHAIR                                            | YES    |
| 5     | DIVERSION SIGN                                         | YES    |
| 6     | WRITER                                                 | YES    |
| 7     | EXTRA EXAM TIME                                        | YES    |

#### **Diversion Sign**