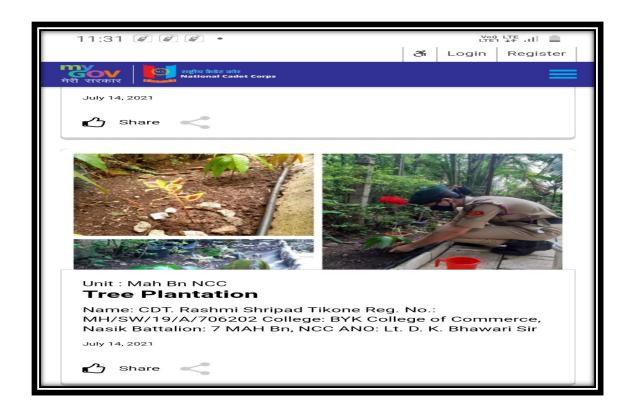

ion:
  - ✓ Walk, bike, or carpool to campus.
  - ✓ Reduce your carbon footprint.
- Save Energy:
  - ✓ Turn off lights and devices when not in use.
  - ✓ Use energy-efficient appliances.
- Conserve Water:
  - ✓ Report leaks promptly.
  - ✓ Be mindful of water usage.
  - Respect Nature:
  - ✓ Preserve green spaces and wildlife habitats.
  - ✓ Participate in tree planting efforts.
- Go Digital, Save Paper:
- ✓ Utilize digital resources and e-books.
- ✓ Print only when necessary.
- Support Sustainable Choices:
- ✓ Choose sustainable and local products.
- ✓ Reduce single-use plastics.
- Spread the Word:
- ✓ Educate and inspire others to act sustainably.
- ✓ Share your eco-friendly journey. Together, let's make our campus a beacon of sustainability!

  ∧

## **Tree Plantation by NCC Cadets**











### **College Cleanliness Drive**





## Wetland Day -Awareness Rally and Poster Making Activity





#### Intitiatives for Pollution friendly Ganesh Visarjan



#### 5. Disable-Friendly, barrier free Environment

| SR NO | FACILITY                                               | REMARK |
|-------|--------------------------------------------------------|--------|
| 1     | RAMP                                                   | YES    |
| 2     | COMMODE                                                | YES    |
| 3     | AUDIO CD'S, SCREEN READING SOFTWARE AND AUDIO SOFTWARE | YES    |
| 4     | WHEEL CHAIR                                            | YES    |
| 5     | DIVERSION SIGN                                         | YES    |
| 6     | WRITER