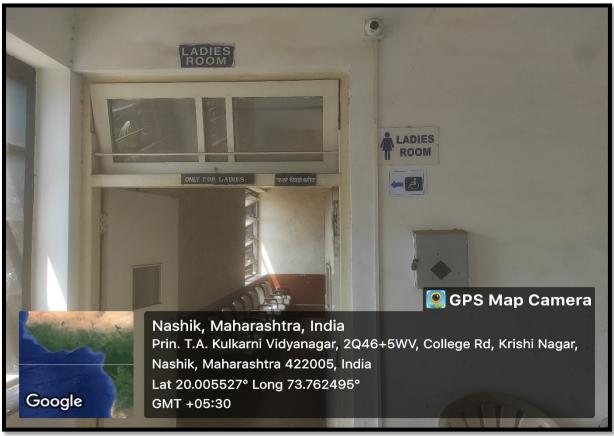

#### 5. Disable-Friendly, barrier free Environment

| SR NO | FACILITY                                               | REMARK |
|-------|--------------------------------------------------------|--------|
| 1     | RAMP                                                   | YES    |
| 2     | COMMODE                                                | YES    |
| 3     | AUDIO CD'S, SCREEN READING SOFTWARE AND AUDIO SOFTWARE | YES    |
| 4     | WHEEL CHAIR                                            | YES    |
| 5     | DIVERSION SIGN                                         | YES    |
| 6     | WRITER                                                 | YES    |
| 7     | EXTRA EXAM TIME                                        | YES    |

#### **Wheel Chair**