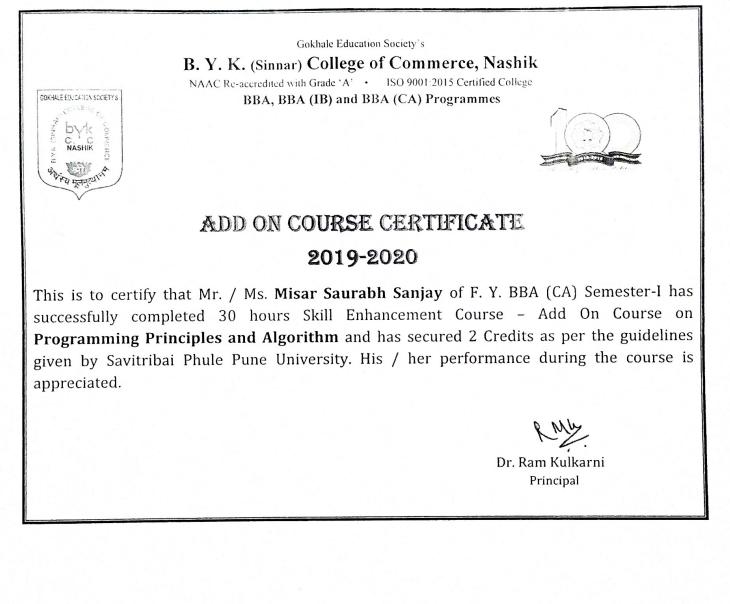

## ADD ON COURSE CERTIFICATE 2019-2020

This is to certify that Mr. / Ms. Adhikar Yash Sunil of F. Y. BBA (CA) Semester-I has successfully completed 30 hours Skill Enhancement Course – Add On Course on **Programming Principles and Algorithm** and has secured 2 Credits as per the guidelines given by Savitribai Phule Pune University. His / her performance during the course is appreciated.