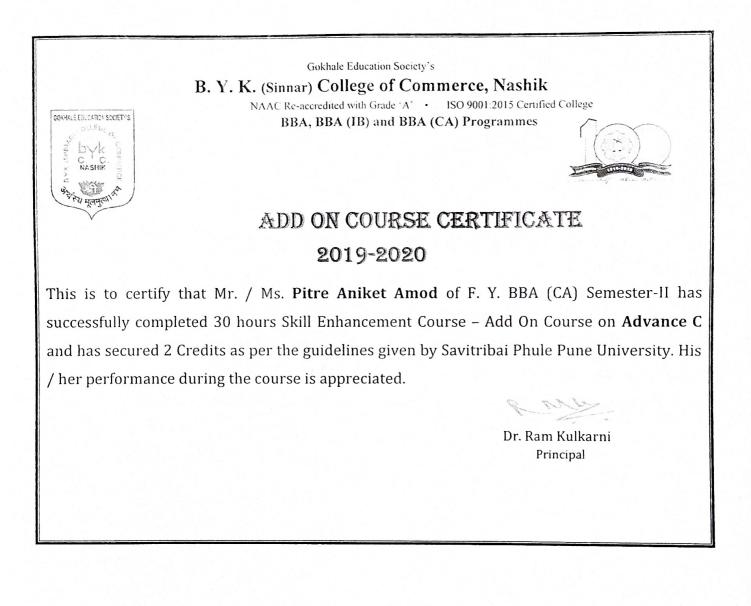

Scanned with ACE Scanner

Gokhale Education Society's B. Y. K. (Sinnar) College of Commerce, Nashik NAAC Re-accredited with Grade 'A' . ISO 9001:2015 Certified College GOKHALE EDUCATION SOCIETY'S BBA, BBA (IB) and BBA (CA) Programmes NASHI भेरे रेव मूलमुर ADD ON COURSE CERTIFICATE 2019-2020 This is to certify that Mr. / Ms. Pitre Aniket Amod of F. Y. BBA (CA) Semester-I has successfully completed 30 hours Skill Enhancement Course - Add On Course on **Programming Principles and Algorithm** and has secured 2 Credits as per the guidelines given by Savitribai Phule Pune University. His / her performance during the course is appreciated.