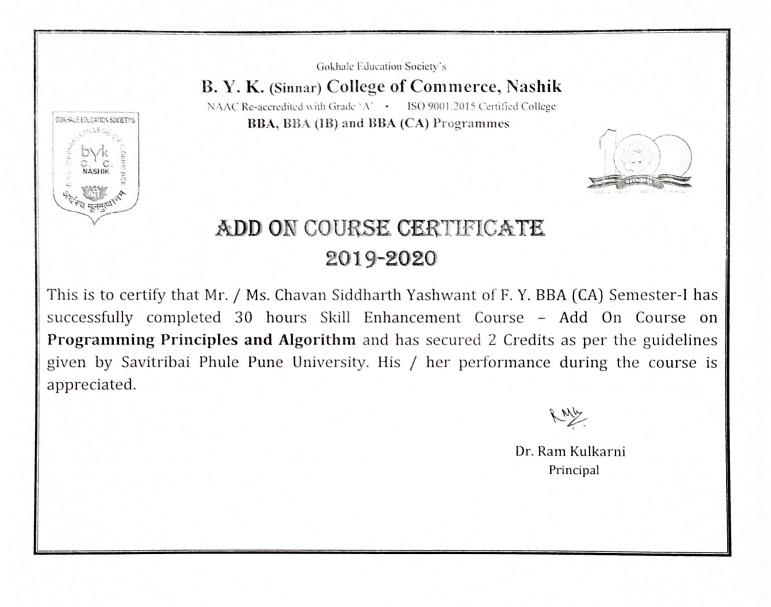

## ADD ON COURSE CERTIFICATE 2019-2020

This is to certify that Mr. / Ms. Adhikar Yash Sunil of F. Y. BBA (CA) Semester-I has successfully completed 30 hours Skill Enhancement Course – Add On Course on **Programming Principles and Algorithm** and has secured 2 Credits as per the guidelines given by Savitribai Phule Pune University. His / her performance during the course is appreciated.

This is to certify that Mr. / Ms. Chandratre Prasanna Girish of F. Y. BBA (CA) Semester-1 has successfully completed 30 hours Skill Enhancement Course – Add On Course on **Programming Principles and Algorithm** and has secured 2 Credits as per the guidelines given by Savitribai Phule Pune University. His / her performance during the course is appreciated.