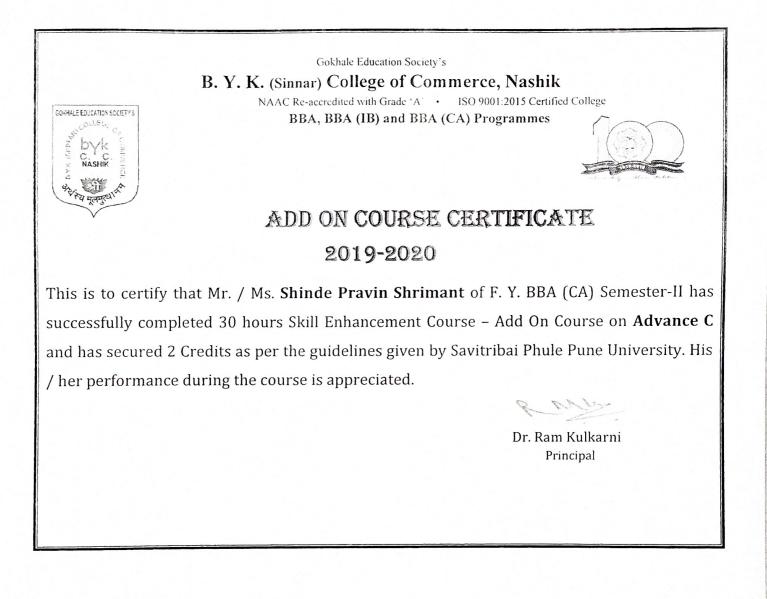

RWA

Gokhale Education Society's B. Y. K. (Sinnar) College of Commerce, Nashik NAAC Re-accredited with Grade 'A' · ISO 9001:2015 Certified College BBA, BBA (IB) and BBA (CA) Programmes

## ADD ON COURSE CERTIFICATE 2019-2020

This is to certify that Mr. / Ms. Chandratre Prasanna Girish of F. Y. BBA (CA) Semester-II has successfully completed 30 hours Skill Enhancement Course – Add On Course on Advance C and has secured 2 Credits as per the guidelines given by Savitribai Phule Pune University. His / her performance during the course is appreciated.