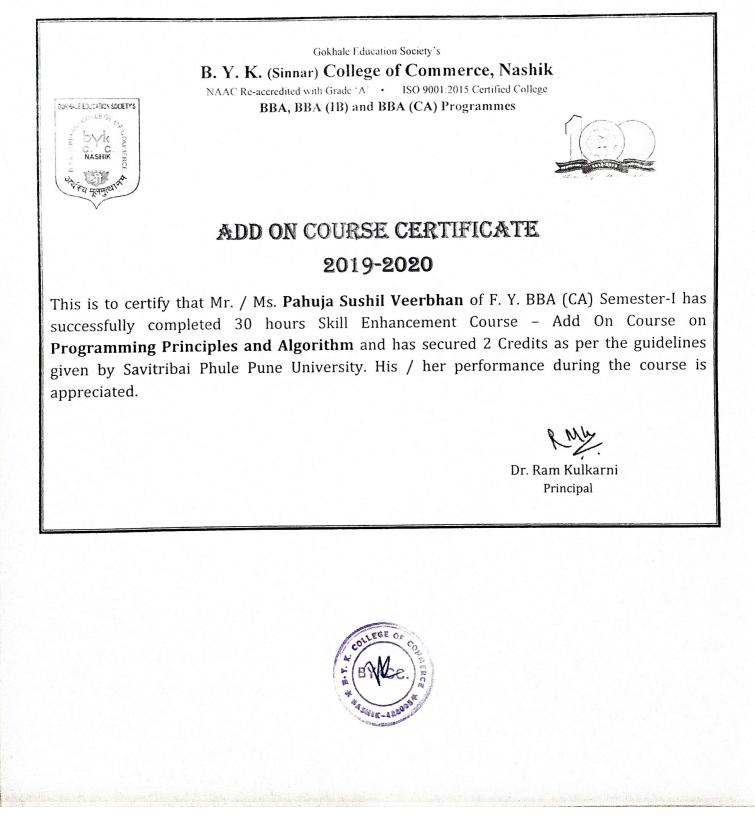

## ADD ON COURSE CERTIFICATE 2019-2020

This is to certify that Mr. / Ms. Adhikar Yash Sunil of F. Y. BBA (CA) Semester-I has successfully completed 30 hours Skill Enhancement Course – Add On Course on **Programming Principles and Algorithm** and has secured 2 Credits as per the guidelines given by Savitribai Phule Pune University. His / her performance during the course is appreciated.