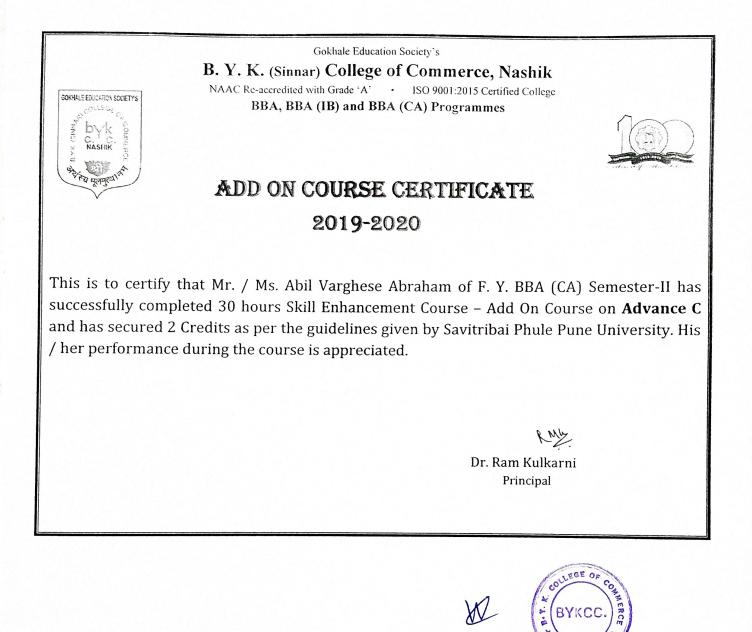

Gokhale Education Society's B. Y. K. (Sinnar) College of Commerce, Nashik NAAC Re-accredited with Grade 'A' • ISO 9001:2015 Certified College BBA, BBA (IB) and BBA (CA) Programmes GOKHALE EDUCATION SOCIETY'S NASHIP भेरें रेय मूल ADD ON COURSECERTIFICATE 2019-2020 This is to certify that Mr. / Ms. Abil Varghese Abraham of F. Y. BBA (CA) Semester-I has successfully completed 30 hours Skill Enhancement Course - Add On Course on Programming Principles and Algorithm and has secured 2 Credits as per the guidelines given by Savitribai Phule Pune University. His / her performance during the course is appreciated. Dr. Ram Kulkarni Principal EGE OF BYKC

SHIK-42













8 Mg







Gokhale Education Society's B. Y. K. (Sinnar) College of Commerce, Nashik NAAC Re-accredited with Grade 'A' · ISO 9001:2015 Certified College BBA, BBA (IB) and BBA (CA) Programmes CONHALE EDUCATION SOCIETY'S COLLEGE O. ONSCRO NASHIK <sup>5</sup>रे निय मूलमुर ADD ON COURSE CERTIFICATE 2019-2020 This is to certify that Mr. / Ms. Swathi Santoshkumar of F. Y. BBA (CA) Semester-I has successfully completed 30 hours Skill Enhancement Course - Add On Course on Programming Principles and Algorithm and has secured 2 Credits as per the guidelines given by Savitribai Phule Pune University. His / her performance during the course is appreciated. KMA Dr. Ram Kulkarni Principal







Gokhale Education Society's B. Y. K. (Sinnar) College of Commerce, Nashik NAAC Re-accredited wit