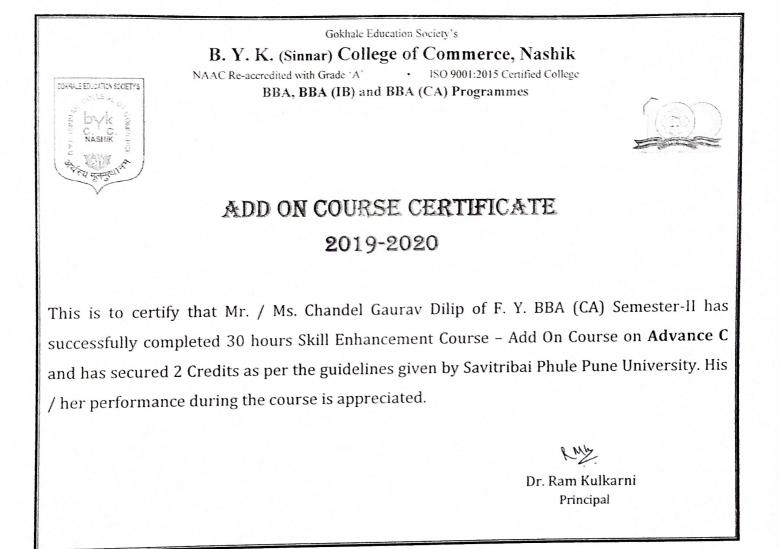

RWA

Gokhale Education Society's B. Y. K. (Sinnar) College of Commerce, Nashik NAAC Re-accredited with Grade 'A' · ISO 9001:2015 Certified College BBA, BBA (IB) and BBA (CA) Programmes

## ADD ON COURSE CERTIFICATE 2019-2020

This is to certify that Mr. / Ms. Chandratre Prasanna Girish of F. Y. BBA (CA) Semester-II has successfully completed 30 hours Skill Enhancement Course – Add On Course on Advance C and has secured 2 Credits as per the guidelines given by Savitribai Phule Pune University. His / her performance during the course is appreciated.