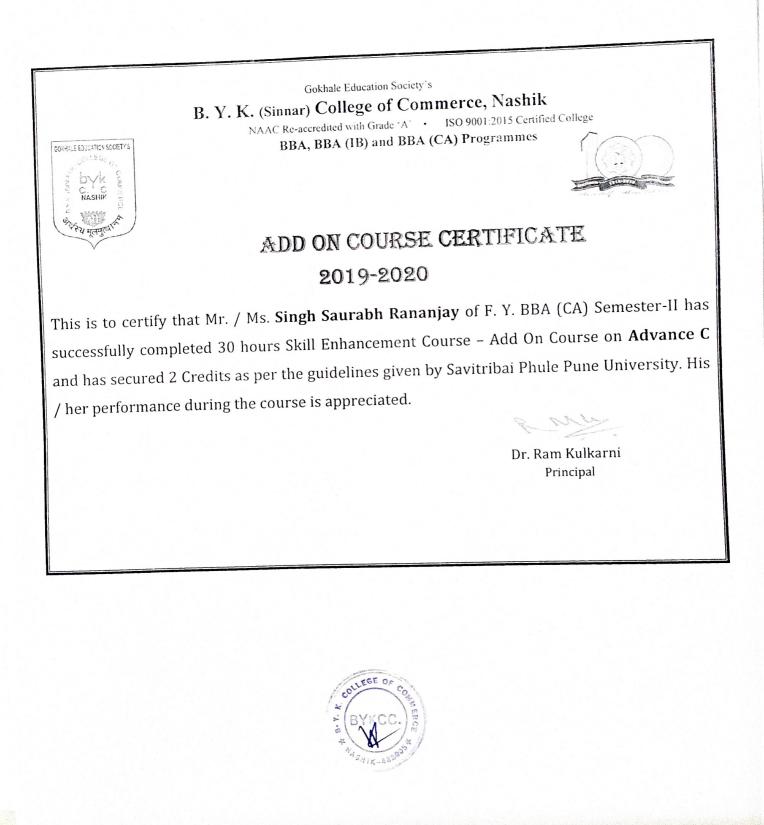

## ADD ON COURSE CERTIFICATE 2019-2020

This is to certify that Mr. / Ms. Chandratre Prasanna Girish of F. Y. BBA (CA) Semester-II has successfully completed 30 hours Skill Enhancement Course – Add On Course on Advance C and has secured 2 Credits as per the guidelines given by Savitribai Phule Pune University. His / her performance during the course is appreciated.