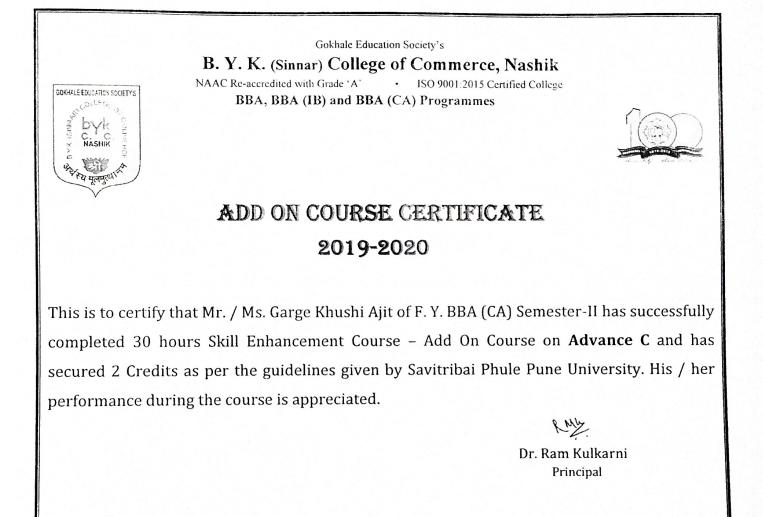

RWA

Gokhale Education Society's B. Y. K. (Sinnar) College of Commerce, Nashik NAAC Re-accredited with Grade 'A' · ISO 9001:2015 Certified College BBA, BBA (IB) and BBA (CA) Programmes

## ADD ON COURSE CERTIFICATE 2019-2020

This is to certify that Mr. / Ms. Chandratre Prasanna Girish of F. Y. BBA (CA) Semester-II has successfully completed 30 hours Skill Enhancement Course – Add On Course on Advance C and has secured 2 Credits as per the guidelines given by Savitribai Phule Pune University. His / her performance during the course is appreciated.