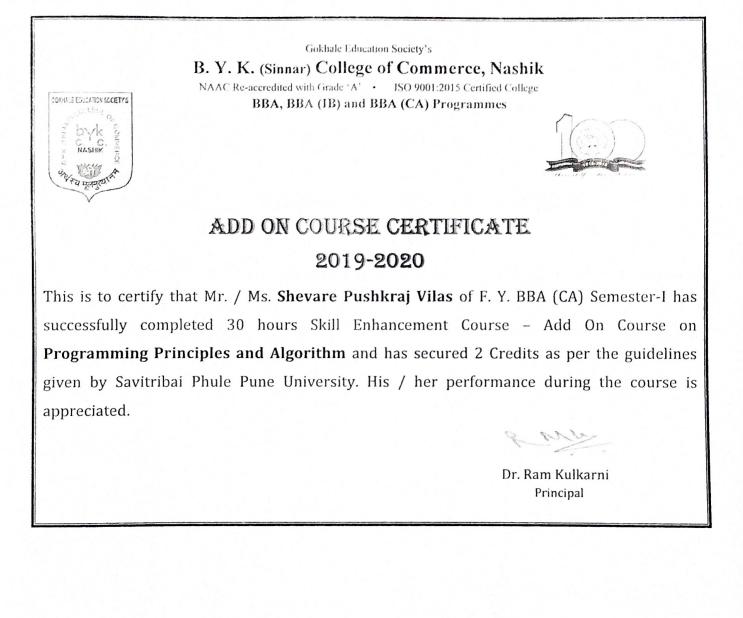

Gokhale Education Society's B. Y. K. (Sinnar) College of Commerce, Nashik NAAC Re-accredited with Grade 'A' · ISO 9001:2015 Certified College BBA, BBA (IB) and BBA (CA) Programmes

## ADD ON COURSE CERTIFICATE 2019-2020

This is to certify that Mr. / Ms. Adhikar Yash Sunil of F. Y. BBA (CA) Semester-I has successfully completed 30 hours Skill Enhancement Course – Add On Course on **Programming Principles and Algorithm** and has secured 2 Credits as per the guidelines given by Savitribai Phule Pune University. His / her performance during the course is appreciated.