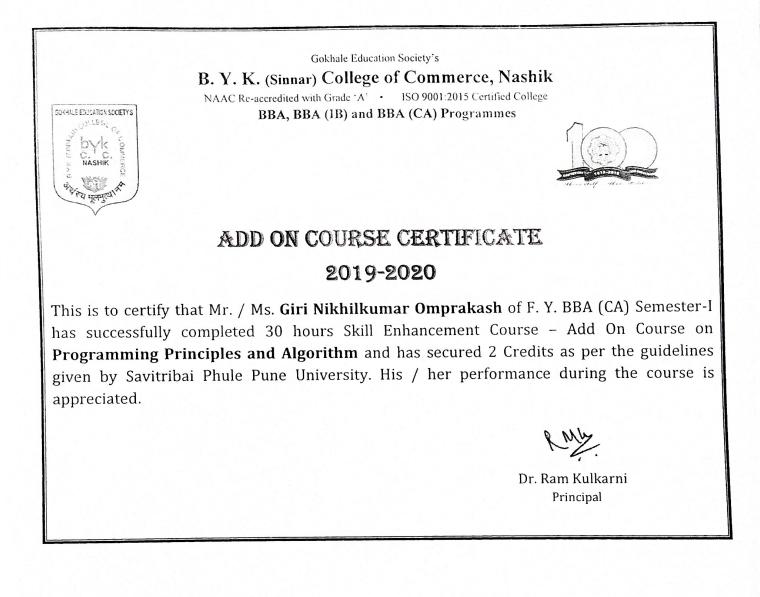

given by Savitribai Phule Pune University. His / her performance during the course is appreciated.

RMG

Dr. Ram Kulkarni Principal































 Image: Contract of Cont





Gokhale Education Society's B. Y. K. (Sinnar) College of Commerce, Nashik NAAC Re-accredited with Grade 'A' · ISO 9001:2015 Certified College BBA, BBA (IB) and BBA (CA) Programmes

## ADD ON COURSE CERTIFICATE 2019-2020

This is to certify that Mr. / Ms. Garud Nidhi Shashikant of F. Y. BBA (CA) Semester-II has successfully completed 30 hours Skill Enhancement Course – Add On Course on **Advance C** and has secured 2 Credits as per the guidelines given by Savitribai Phule Pune University. His / her performance during the course is appreciated.

RMA

Dr. Ram Kulkarni Principal







174





























































COLLEGE OF COM



























B. Y. K. (Sinnar) College of Commerce, Nashik NAAC Re-accredited with Grade 'A' · ISO 9001:2015 Certified College BBA, BBA (IB) and BBA (CA) Programmes ADD ON COURSE CERTIFICATE 2019-2020 This is to certify that Mr. / Ms. Khan Aasiya Meraj of F. Y. BBA (CA) Semester-II has successfully completed 30 hours Skill Enhancement Course – Add On Course on Advance C and has secured 2 Credits as per the guidelines given by Savitribai Phule Pune University. His / her performance during the course is appreciated.

Gokhale Education Society's























W BYKCC.



















Gokhale Education Society's B. Y. K. (Sinnar) College of Commerce, Nashik ISO 9001:2015 Certified College NAAC Re-accredite