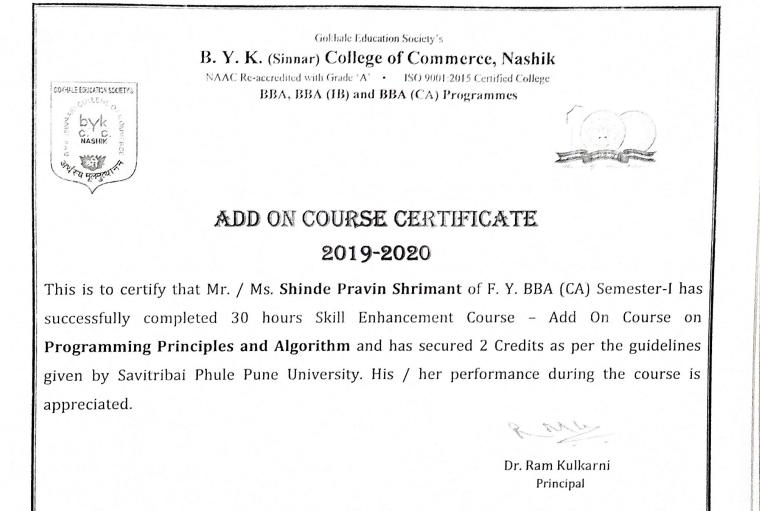

Gokhale Education Society's B. Y. K. (Sinnar) College of Commerce, Nashik NAAC Re-accredited with Grade 'A' · ISO 9001:2015 Certified College BBA, BBA (IB) and BBA (CA) Programmes

## ADD ON COURSE CERTIFICATE 2019-2020

This is to certify that Mr. / Ms. Adhikar Yash Sunil of F. Y. BBA (CA) Semester-I has successfully completed 30 hours Skill Enhancement Course – Add On Course on **Programming Principles and Algorithm** and has secured 2 Credits as per the guidelines given by Savitribai Phule Pune University. His / her performance during the course is appreciated.