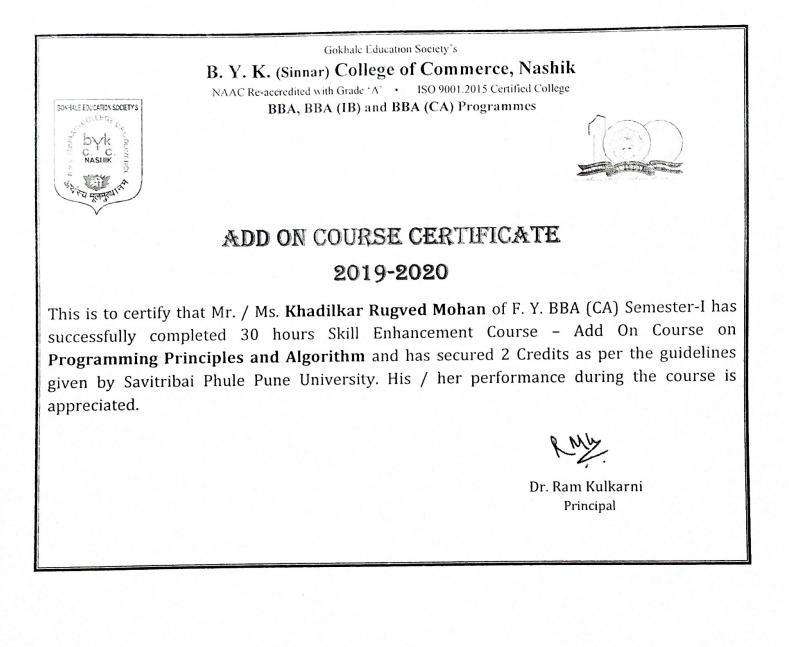

## ADD ON COURSE CERTIFICATE 2019-2020

This is to certify that Mr. / Ms. Divekar Vinit Nirmal of F. Y. BBA (CA) Semester-I has successfully completed 30 hours Skill Enhancement Course – Add On Course on **Programming Principles and Algorithm** and has secured 2 Credits as per the guidelines given by Savitribai Phule Pune University. His / her performance during the course is appreciated.