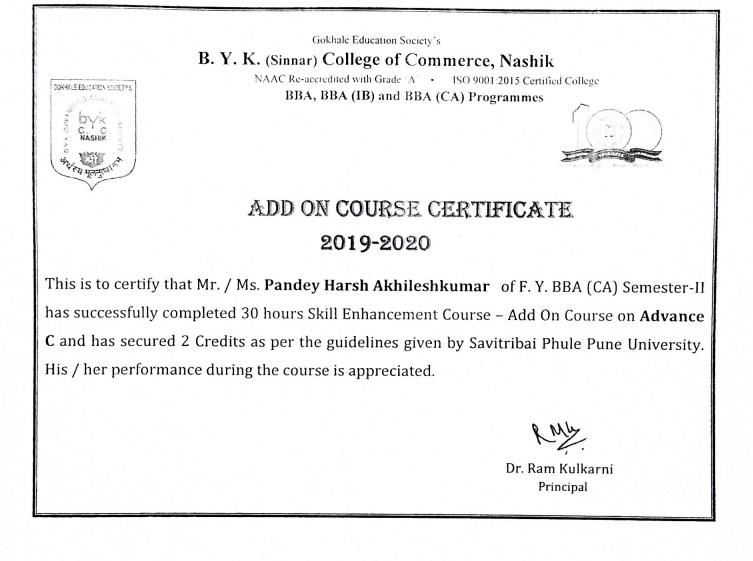

## ADD ON COURSE CERTIFICATE 2019-2020

This is to certify that Mr. / Ms. Chandratre Prasanna Girish of F. Y. BBA (CA) Semester-II has successfully completed 30 hours Skill Enhancement Course – Add On Course on Advance C and has secured 2 Credits as per the guidelines given by Savitribai Phule Pune University. His / her performance during the course is appreciated.