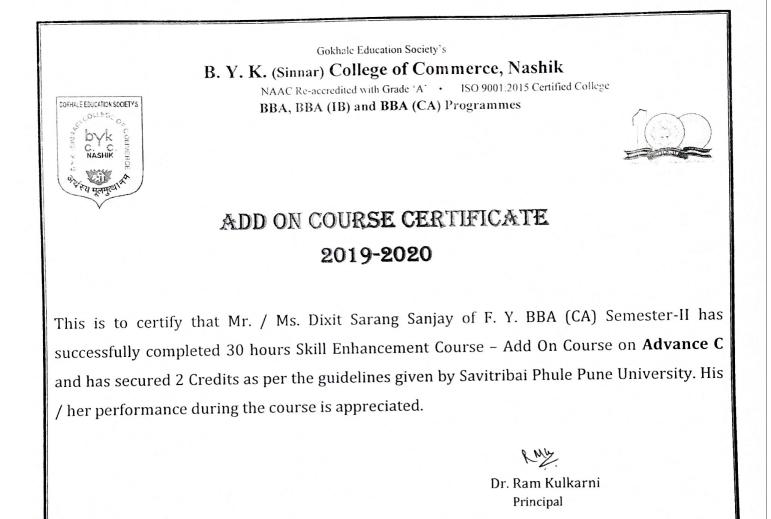

RWA

Gokhale Education Society's B. Y. K. (Sinnar) College of Commerce, Nashik NAAC Re-accredited with Grade 'A' · ISO 9001:2015 Certified College BBA, BBA (IB) and BBA (CA) Programmes

## ADD ON COURSE CERTIFICATE 2019-2020

This is to certify that Mr. / Ms. Chandratre Prasanna Girish of F. Y. BBA (CA) Semester-II has successfully completed 30 hours Skill Enhancement Course – Add On Course on Advance C and has secured 2 Credits as per the guidelines given by Savitribai Phule Pune University. His / her performance during the course is appreciated.