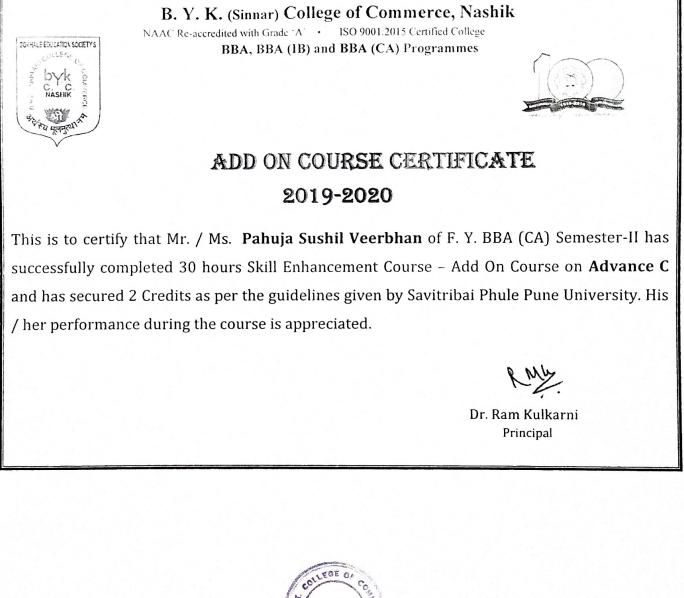

## ADD ON COURSE CERTIFICATE 2019-2020

This is to certify that Mr. / Ms. Chandratre Prasanna Girish of F. Y. BBA (CA) Semester-II has successfully completed 30 hours Skill Enhancement Course – Add On Course on Advance C and has secured 2 Credits as per the guidelines given by Savitribai Phule Pune University. His / her performance during the course is appreciated.