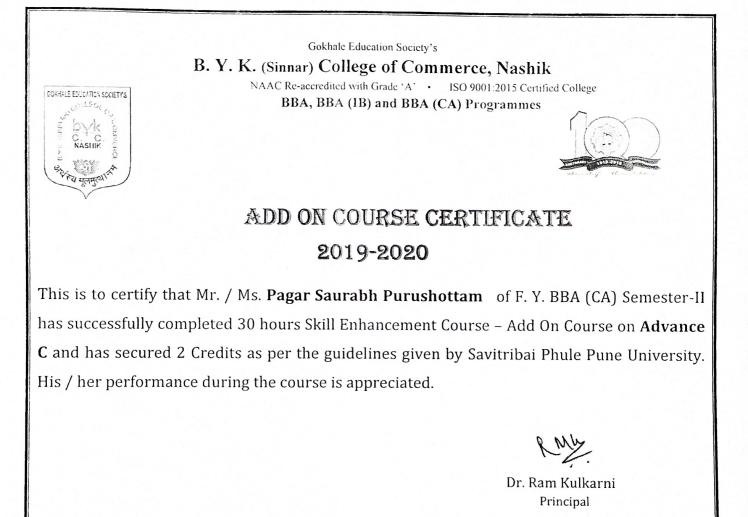

## ADD ON COURSE CERTIFICATE 2019-2020

This is to certify that Mr. / Ms. Chandratre Prasanna Girish of F. Y. BBA (CA) Semester-II has successfully completed 30 hours Skill Enhancement Course – Add On Course on Advance C and has secured 2 Credits as per the guidelines given by Savitribai Phule Pune University. His / her performance during the course is appreciated.