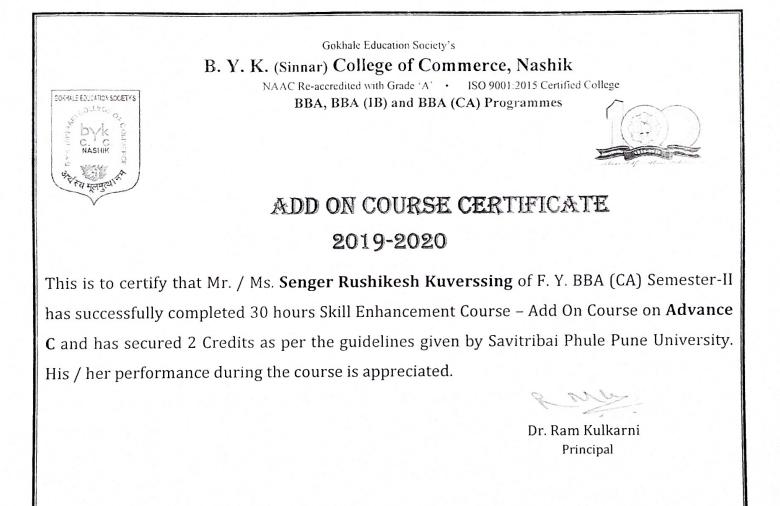

## ADD ON COURSE CERTIFICATE 2019-2020

This is to certify that Mr. / Ms. Chandratre Prasanna Girish of F. Y. BBA (CA) Semester-II has successfully completed 30 hours Skill Enhancement Course – Add On Course on Advance C and has secured 2 Credits as per the guidelines given by Savitribai Phule Pune University. His / her performance during the course is appreciated.