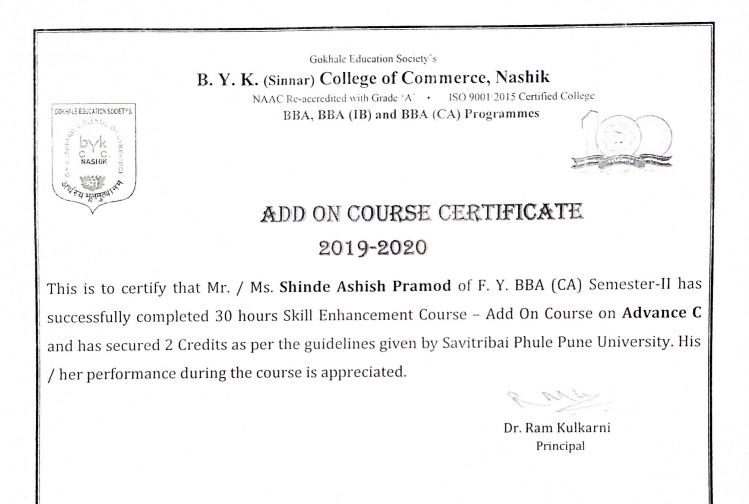

RWA

Gokhale Education Society's B. Y. K. (Sinnar) College of Commerce, Nashik NAAC Re-accredited with Grade 'A' · ISO 9001:2015 Certified College BBA, BBA (IB) and BBA (CA) Programmes

## ADD ON COURSE CERTIFICATE 2019-2020

This is to certify that Mr. / Ms. Chandratre Prasanna Girish of F. Y. BBA (CA) Semester-II has successfully completed 30 hours Skill Enhancement Course – Add On Course on Advance C and has secured 2 Credits as per the guidelines given by Savitribai Phule Pune University. His / her performance during the course is appreciated.