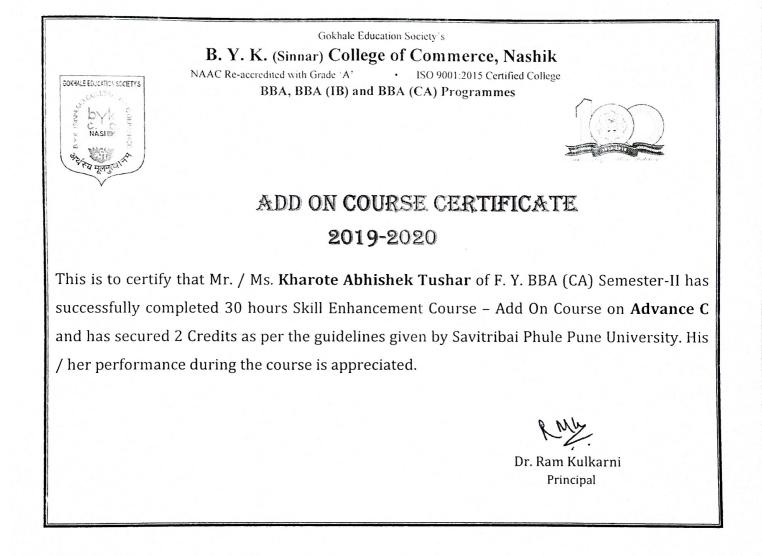

## ADD ON COURSE CERTIFICATE 2019-2020

This is to certify that Mr. / Ms. Chandratre Prasanna Girish of F. Y. BBA (CA) Semester-II has successfully completed 30 hours Skill Enhancement Course – Add On Course on Advance C and has secured 2 Credits as per the guidelines given by Savitribai Phule Pune University. His / her performance during the course is appreciated.