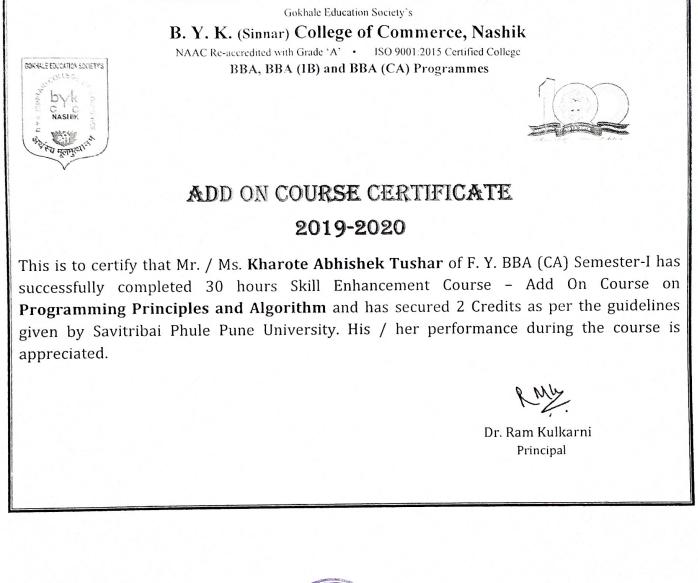

## ADD ON COURSE CERTIFICATE 2019-2020

This is to certify that Mr. / Ms. Adhikar Yash Sunil of F. Y. BBA (CA) Semester-I has successfully completed 30 hours Skill Enhancement Course – Add On Course on **Programming Principles and Algorithm** and has secured 2 Credits as per the guidelines given by Savitribai Phule Pune University. His / her performance during the course is appreciated.