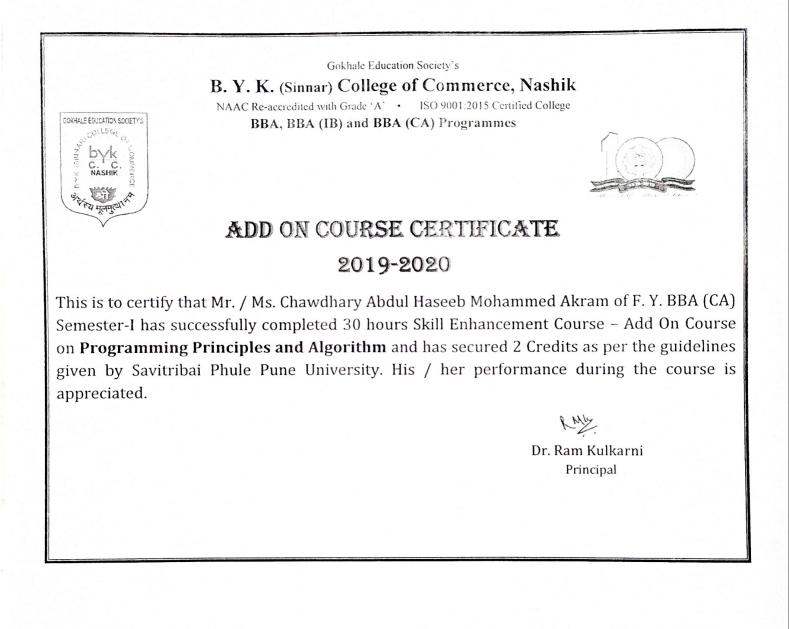

Gokhale Education Society's B. Y. K. (Sinnar) College of Commerce, Nashik NAAC Re-accredited with Grade 'A' · ISO 9001:2015 Certified College BBA, BBA (IB) and BBA (CA) Programmes

## ADD ON COURSE CERTIFICATE 2019-2020

This is to certify that Mr. / Ms. Adhikar Yash Sunil of F. Y. BBA (CA) Semester-I has successfully completed 30 hours Skill Enhancement Course – Add On Course on **Programming Principles and Algorithm** and has secured 2 Credits as per the guidelines given by Savitribai Phule Pune University. His / her performance during the course is appreciated.