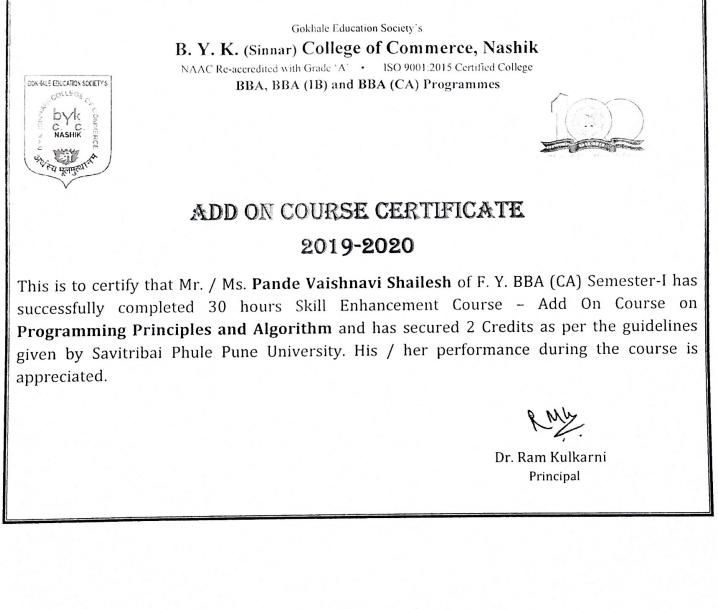

Gokhale Education Society's B. Y. K. (Sinnar) College of Commerce, Nashik NAAC Re-accredited with Grade 'A' · ISO 9001:2015 Certified College BBA, BBA (IB) and BBA (CA) Programmes

## ADD ON COURSE CERTIFICATE 2019-2020

This is to certify that Mr. / Ms. Adhikar Yash Sunil of F. Y. BBA (CA) Semester-I has successfully completed 30 hours Skill Enhancement Course – Add On Course on **Programming Principles and Algorithm** and has secured 2 Credits as per the guidelines given by Savitribai Phule Pune University. His / her performance during the course is appreciated.