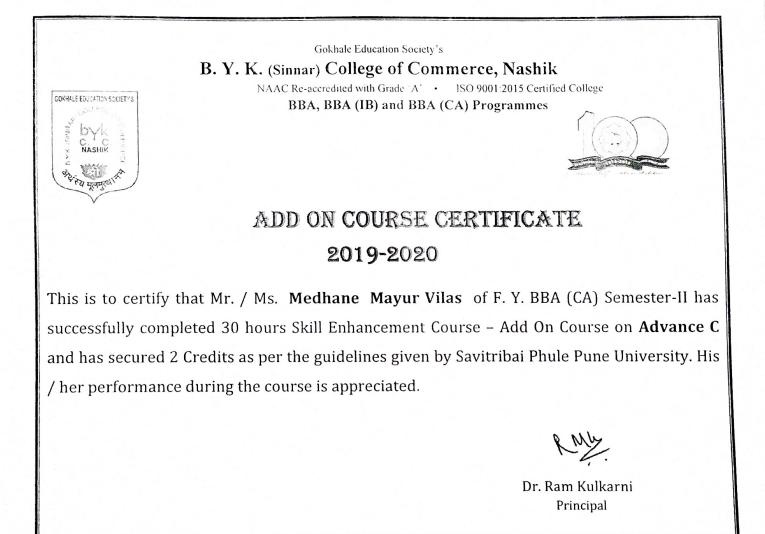

## ADD ON COURSE CERTIFICATE 2019-2020

This is to certify that Mr. / Ms. Chandratre Prasanna Girish of F. Y. BBA (CA) Semester-II has successfully completed 30 hours Skill Enhancement Course – Add On Course on Advance C and has secured 2 Credits as per the guidelines given by Savitribai Phule Pune University. His / her performance during the course is appreciated.