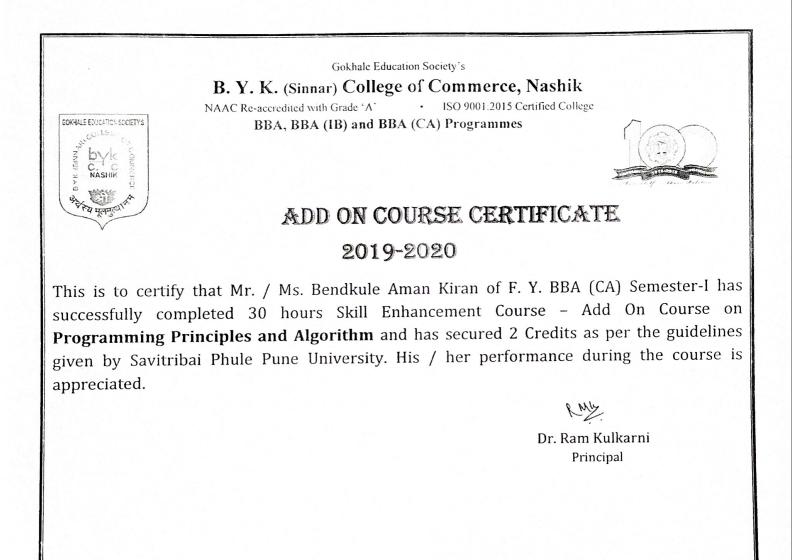

Gokhale Education Society's B. Y. K. (Sinnar) College of Commerce, Nashik NAAC Re-accredited with Grade 'A' · ISO 9001:2015 Certified College BBA, BBA (IB) and BBA (CA) Programmes

## ADD ON COURSE CERTIFICATE 2019-2020

This is to certify that Mr. / Ms. Adhikar Yash Sunil of F. Y. BBA (CA) Semester-I has successfully completed 30 hours Skill Enhancement Course – Add On Course on **Programming Principles and Algorithm** and has secured 2 Credits as per the guidelines given by Savitribai Phule Pune University. His / her performance during the course is appreciated.