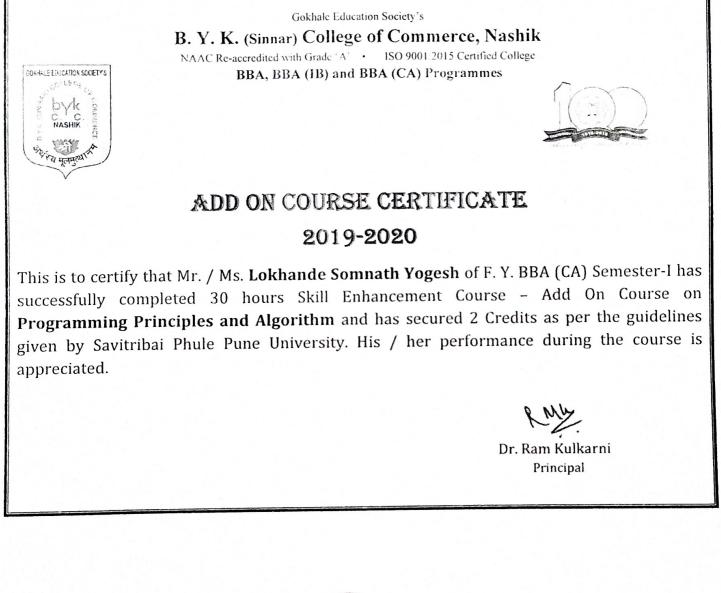

Gokhale Education Society's

W BYKCC.

Gokhale Education Society's B. Y. K. (Sinnar) College of Commerce, Nashik ISO 9001:2015 Certified College NAAC Re-accredited with Grade 'A' BBA, BBA (1B) and BBA (CA) Programmes GORHALS EDUCATION SOCIETY'S

COLLEGE

## ADD ON COURSE CERTIFICATE 2019-2020

This is to certify that Mr. / Ms. Lokhande Somnath Yogesh of F. Y. BBA (CA) Semester-II has successfully completed 30 hours Skill Enhancement Course - Add On Course on Advance C and has secured 2 Credits as per the guidelines given by Savitribai Phule Pune University. His / her performance during the course is appreciated.