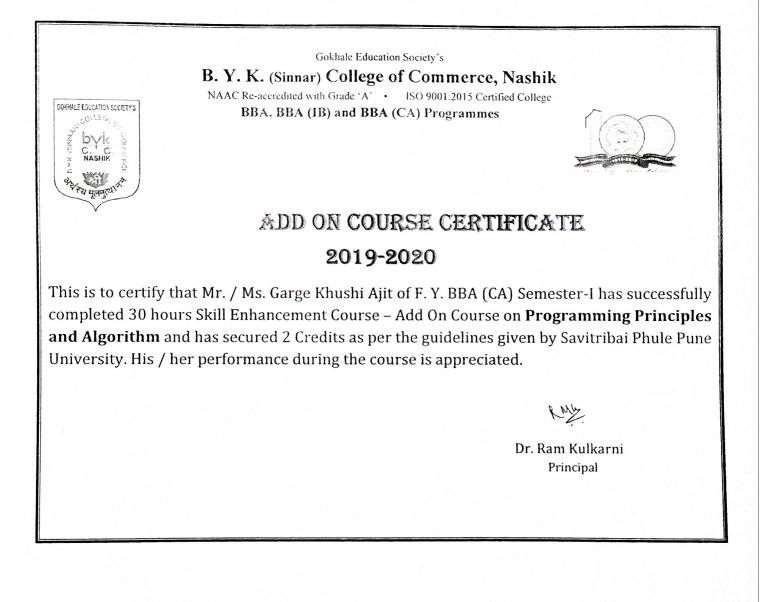

Gokhale Education Society's B. Y. K. (Sinnar) College of Commerce, Nashik NAAC Re-accredited with Grade 'A' · ISO 9001:2015 Certified College BBA, BBA (IB) and BBA (CA) Programmes

## ADD ON COURSE CERTIFICATE 2019-2020

This is to certify that Mr. / Ms. Adhikar Yash Sunil of F. Y. BBA (CA) Semester-I has successfully completed 30 hours Skill Enhancement Course – Add On Course on **Programming Principles and Algorithm** and has secured 2 Credits as per the guidelines given by Savitribai Phule Pune University. His / her performance during the course is appreciated.