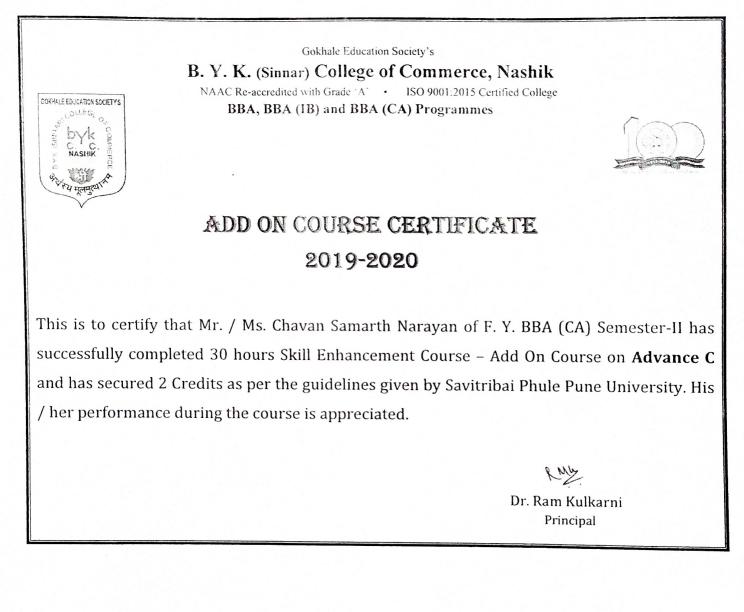

RWA

Gokhale Education Society's B. Y. K. (Sinnar) College of Commerce, Nashik NAAC Re-accredited with Grade 'A' · ISO 9001:2015 Certified College BBA, BBA (IB) and BBA (CA) Programmes

## ADD ON COURSE CERTIFICATE 2019-2020

This is to certify that Mr. / Ms. Chandratre Prasanna Girish of F. Y. BBA (CA) Semester-II has successfully completed 30 hours Skill Enhancement Course – Add On Course on Advance C and has secured 2 Credits as per the guidelines given by Savitribai Phule Pune University. His / her performance during the course is appreciated.