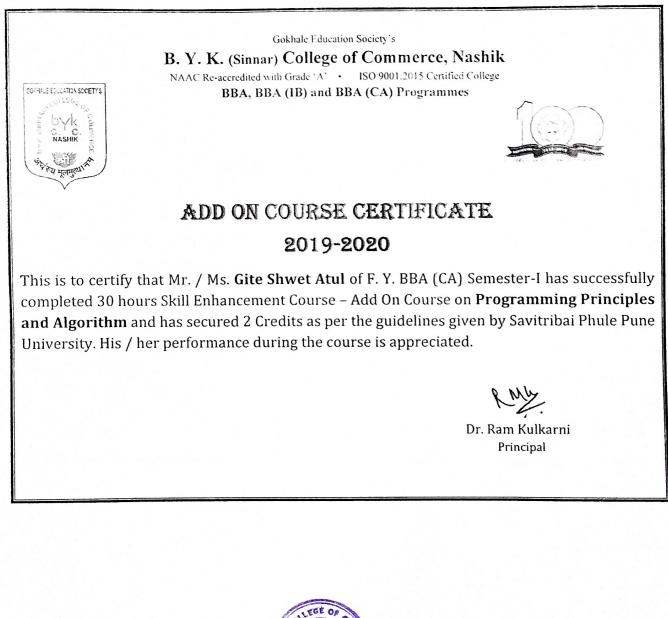

Gokhale Education Society's B. Y. K. (Sinnar) College of Commerce, Nashik NAAC Re-accredited with Grade 'A' · ISO 9001:2015 Certified College BBA, BBA (IB) and BBA (CA) Programmes

## ADD ON COURSE CERTIFICATE 2019-2020

This is to certify that Mr. / Ms. Adhikar Yash Sunil of F. Y. BBA (CA) Semester-I has successfully completed 30 hours Skill Enhancement Course – Add On Course on **Programming Principles and Algorithm** and has secured 2 Credits as per the guidelines given by Savitribai Phule Pune University. His / her performance during the course is appreciated.