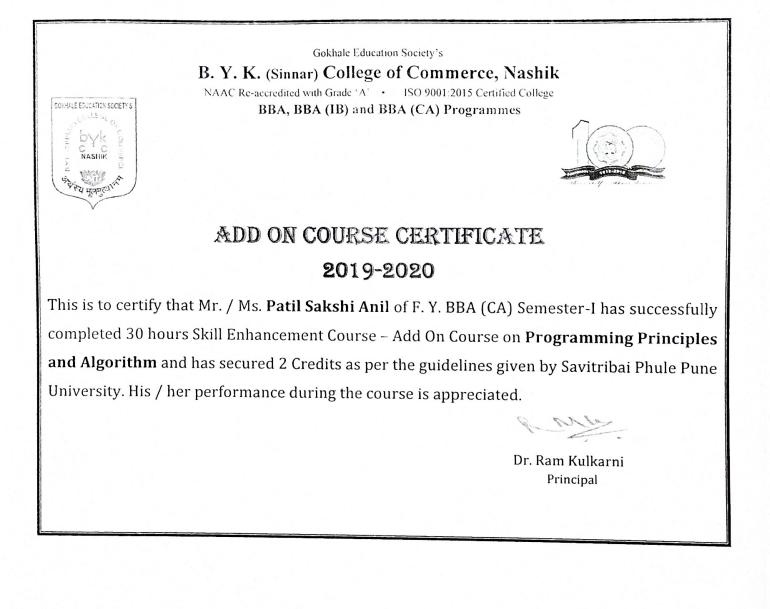

## ADD ON COURSE CERTIFICATE 2019-2020

This is to certify that Mr. / Ms. Divekar Vinit Nirmal of F. Y. BBA (CA) Semester-I has successfully completed 30 hours Skill Enhancement Course – Add On Course on **Programming Principles and Algorithm** and has secured 2 Credits as per the guidelines given by Savitribai Phule Pune University. His / her performance during the course is appreciated.