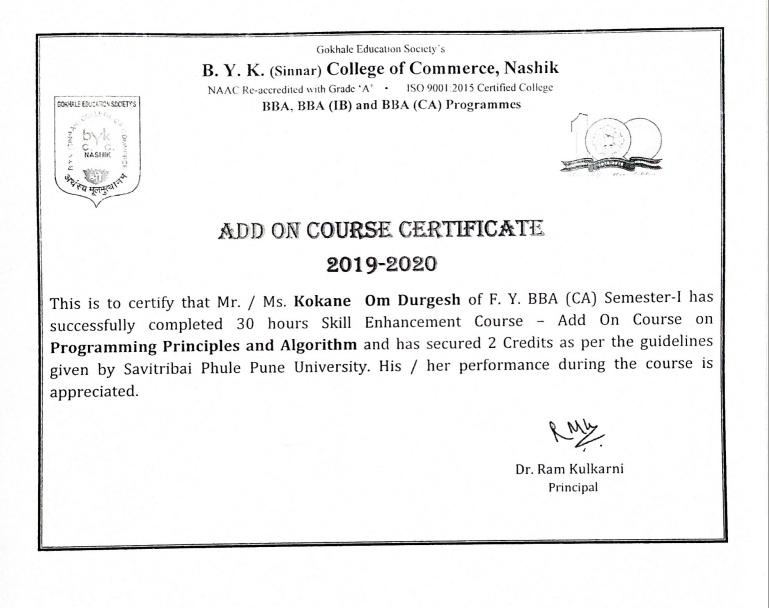

Gokhale Education Society's B. Y. K. (Sinnar) College of Commerce, Nashik NAAC Re-accredited with Grade 'A' · ISO 9001:2015 Certified College BBA, BBA (IB) and BBA (CA) Programmes

## ADD ON COURSE CERTIFICATE 2019-2020

This is to certify that Mr. / Ms. Adhikar Yash Sunil of F. Y. BBA (CA) Semester-I has successfully completed 30 hours Skill Enhancement Course – Add On Course on **Programming Principles and Algorithm** and has secured 2 Credits as per the guidelines given by Savitribai Phule Pune University. His / her performance during the course is appreciated.