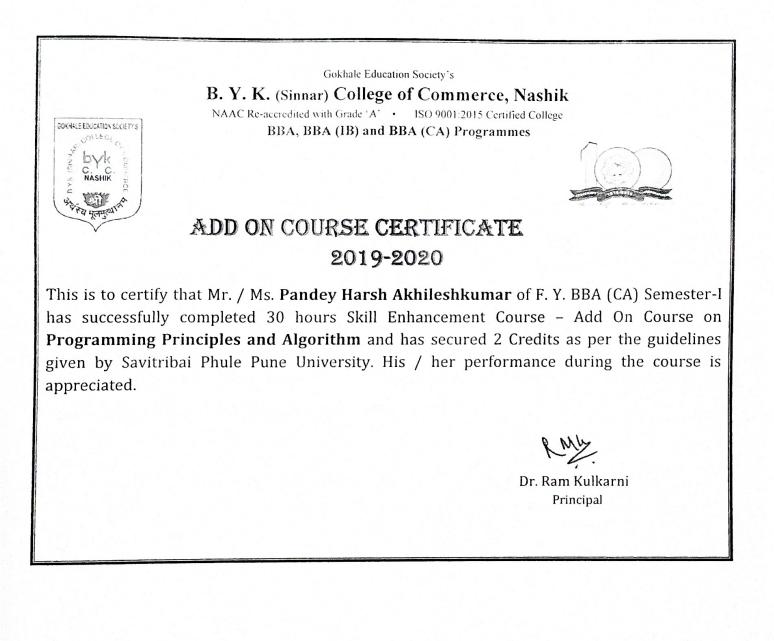

Gokhale Education Society's B. Y. K. (Sinnar) College of Commerce, Nashik NAAC Re-accredited with Grade 'A' · ISO 9001:2015 Certified College BBA, BBA (IB) and BBA (CA) Programmes

## ADD ON COURSE CERTIFICATE 2019-2020

This is to certify that Mr. / Ms. Adhikar Yash Sunil of F. Y. BBA (CA) Semester-I has successfully completed 30 hours Skill Enhancement Course – Add On Course on **Programming Principles and Algorithm** and has secured 2 Credits as per the guidelines given by Savitribai Phule Pune University. His / her performance during the course is appreciated.