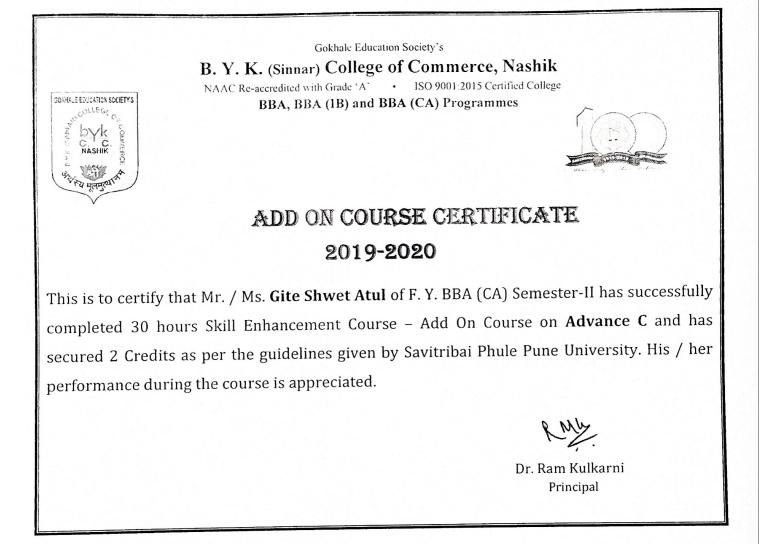

RWA

Gokhale Education Society's B. Y. K. (Sinnar) College of Commerce, Nashik NAAC Re-accredited with Grade 'A' · ISO 9001:2015 Certified College BBA, BBA (IB) and BBA (CA) Programmes

## ADD ON COURSE CERTIFICATE 2019-2020

This is to certify that Mr. / Ms. Chandratre Prasanna Girish of F. Y. BBA (CA) Semester-II has successfully completed 30 hours Skill Enhancement Course – Add On Course on Advance C and has secured 2 Credits as per the guidelines given by Savitribai Phule Pune University. His / her performance during the course is appreciated.