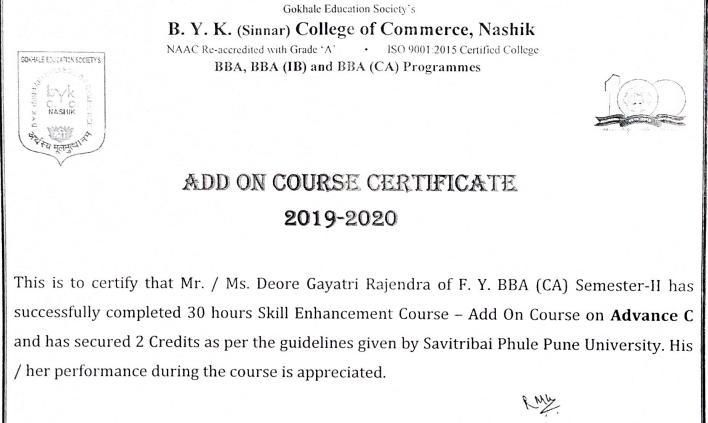

RWA

Gokhale Education Society's B. Y. K. (Sinnar) College of Commerce, Nashik NAAC Re-accredited with Grade 'A' · ISO 9001:2015 Certified College BBA, BBA (IB) and BBA (CA) Programmes

## ADD ON COURSE CERTIFICATE 2019-2020

This is to certify that Mr. / Ms. Chandratre Prasanna Girish of F. Y. BBA (CA) Semester-II has successfully completed 30 hours Skill Enhancement Course – Add On Course on Advance C and has secured 2 Credits as per the guidelines given by Savitribai Phule Pune University. His / her performance during the course is appreciated.