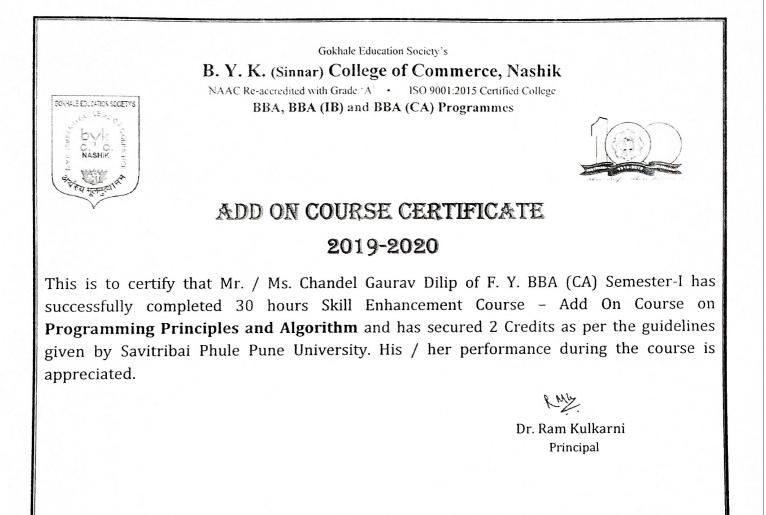

Gokhale Education Society's B. Y. K. (Sinnar) College of Commerce, Nashik NAAC Re-accredited with Grade 'A' · ISO 9001:2015 Certified College BBA, BBA (IB) and BBA (CA) Programmes

## ADD ON COURSE CERTIFICATE 2019-2020

This is to certify that Mr. / Ms. Adhikar Yash Sunil of F. Y. BBA (CA) Semester-I has successfully completed 30 hours Skill Enhancement Course – Add On Course on **Programming Principles and Algorithm** and has secured 2 Credits as per the guidelines given by Savitribai Phule Pune University. His / her performance during the course is appreciated.

This is to certify that Mr. / Ms. Chandratre Prasanna Girish of F. Y. BBA (CA) Semester-1 has successfully completed 30 hours Skill Enhancement Course – Add On Course on **Programming Principles and Algorithm** and has secured 2 Credits as per the guidelines given by Savitribai Phule Pune University. His / her performance during the course is appreciated.