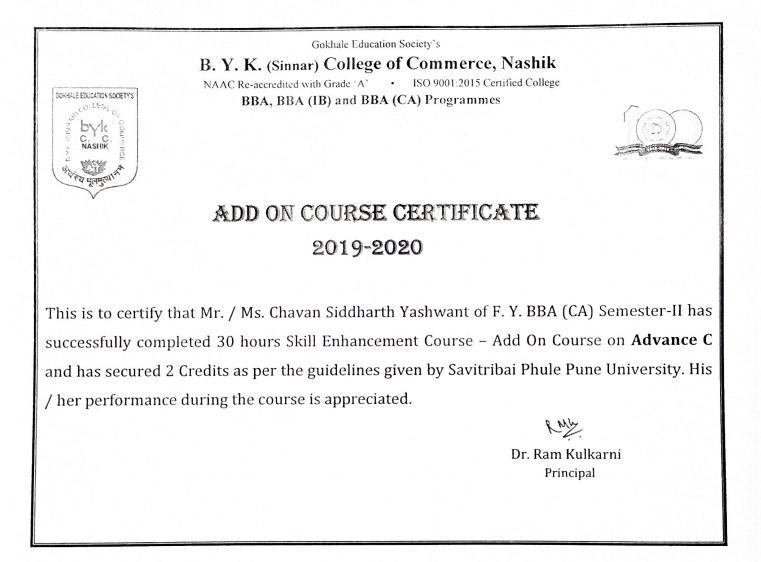

## ADD ON COURSE CERTIFICATE 2019-2020

This is to certify that Mr. / Ms. Chandratre Prasanna Girish of F. Y. BBA (CA) Semester-II has successfully completed 30 hours Skill Enhancement Course – Add On Course on Advance C and has secured 2 Credits as per the guidelines given by Savitribai Phule Pune University. His / her performance during the course is appreciated.