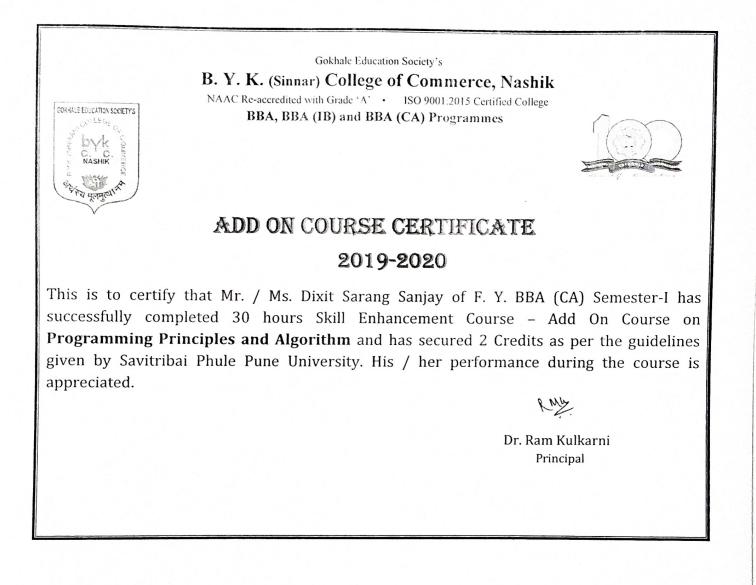

Gokhale Education Society's B. Y. K. (Sinnar) College of Commerce, Nashik NAAC Re-accredited with Grade 'A' · ISO 9001:2015 Certified College BBA, BBA (IB) and BBA (CA) Programmes

## ADD ON COURSE CERTIFICATE 2019-2020

This is to certify that Mr. / Ms. Adhikar Yash Sunil of F. Y. BBA (CA) Semester-I has successfully completed 30 hours Skill Enhancement Course – Add On Course on **Programming Principles and Algorithm** and has secured 2 Credits as per the guidelines given by Savitribai Phule Pune University. His / her performance during the course is appreciated.