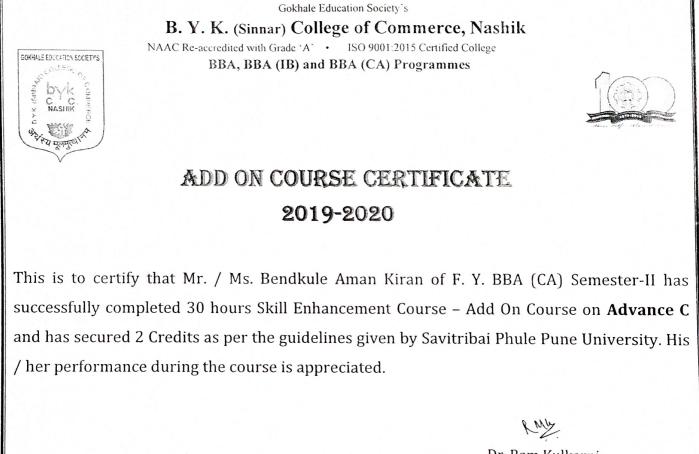

RWA

Gokhale Education Society's B. Y. K. (Sinnar) College of Commerce, Nashik NAAC Re-accredited with Grade 'A' · ISO 9001:2015 Certified College BBA, BBA (IB) and BBA (CA) Programmes

## ADD ON COURSE CERTIFICATE 2019-2020

This is to certify that Mr. / Ms. Chandratre Prasanna Girish of F. Y. BBA (CA) Semester-II has successfully completed 30 hours Skill Enhancement Course – Add On Course on Advance C and has secured 2 Credits as per the guidelines given by Savitribai Phule Pune University. His / her performance during the course is appreciated.