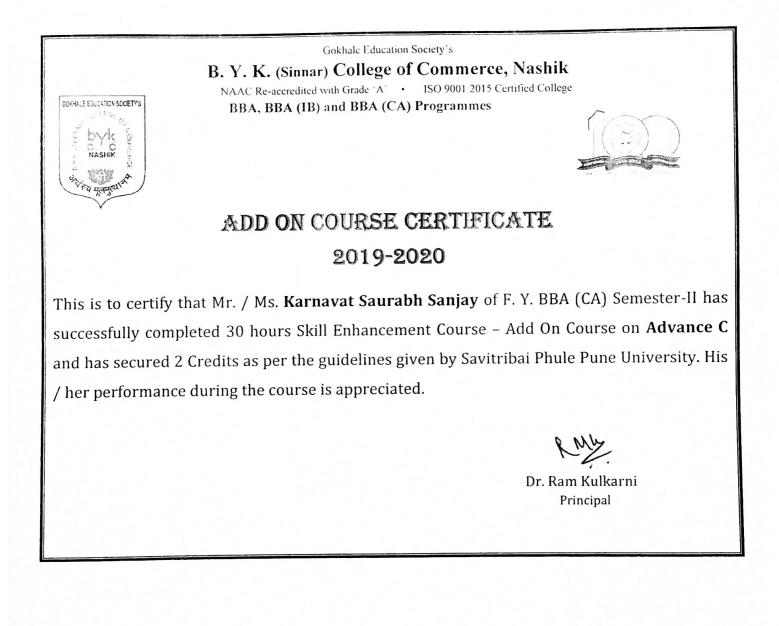

## ADD ON COURSE CERTIFICATE 2019-2020

This is to certify that Mr. / Ms. Chandratre Prasanna Girish of F. Y. BBA (CA) Semester-II has successfully completed 30 hours Skill Enhancement Course – Add On Course on Advance C and has secured 2 Credits as per the guidelines given by Savitribai Phule Pune University. His / her performance during the course is appreciated.