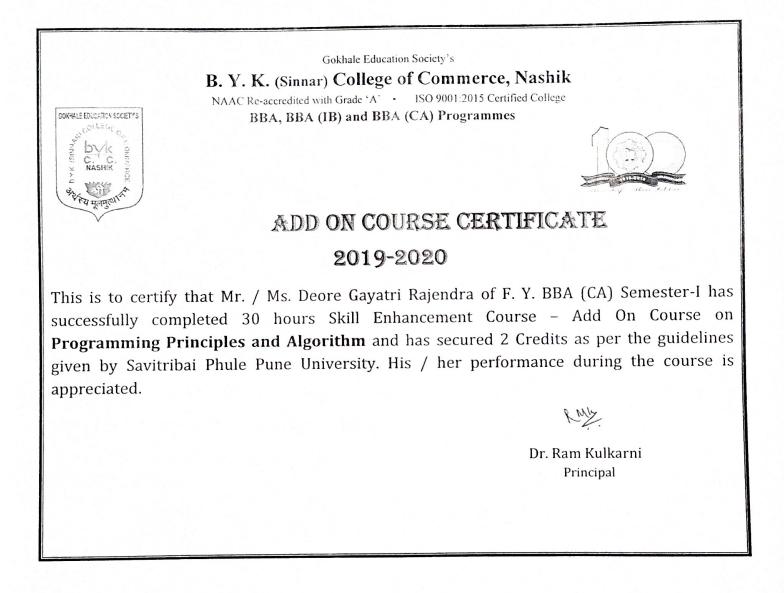

Gokhale Education Society's B. Y. K. (Sinnar) College of Commerce, Nashik NAAC Re-accredited with Grade 'A' · ISO 9001:2015 Certified College BBA, BBA (IB) and BBA (CA) Programmes

## ADD ON COURSE CERTIFICATE 2019-2020

This is to certify that Mr. / Ms. Adhikar Yash Sunil of F. Y. BBA (CA) Semester-I has successfully completed 30 hours Skill Enhancement Course – Add On Course on **Programming Principles and Algorithm** and has secured 2 Credits as per the guidelines given by Savitribai Phule Pune University. His / her performance during the course is appreciated.