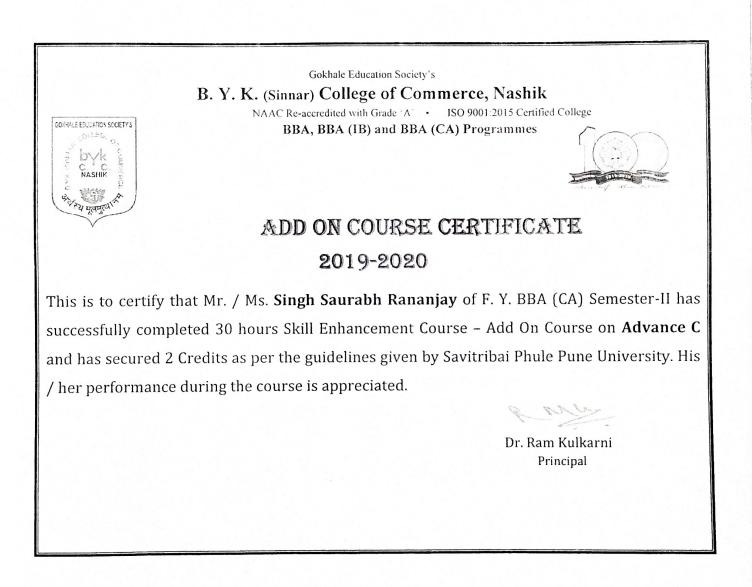

## ADD ON COURSE CERTIFICATE 2019-2020

This is to certify that Mr. / Ms. Chandratre Prasanna Girish of F. Y. BBA (CA) Semester-II has successfully completed 30 hours Skill Enhancement Course – Add On Course on Advance C and has secured 2 Credits as per the guidelines given by Savitribai Phule Pune University. His / her performance during the course is appreciated.