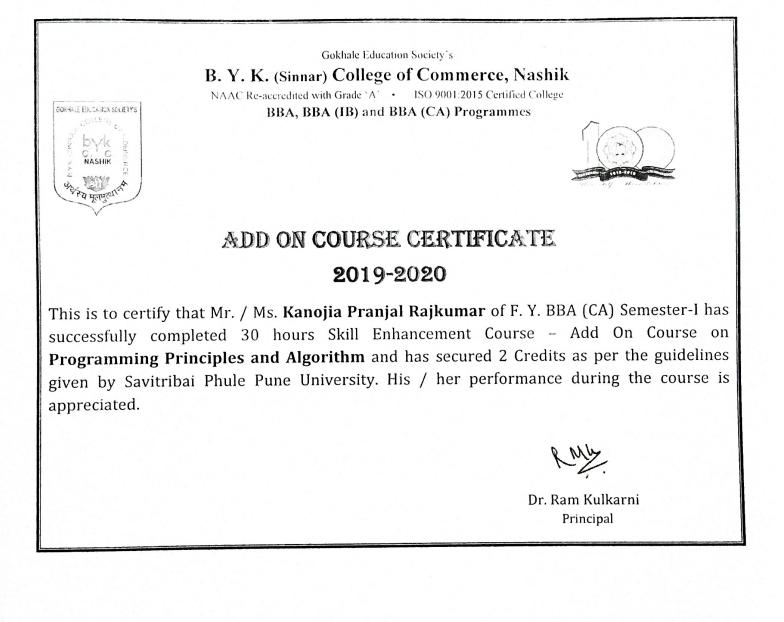

Gokhale Education Society's B. Y. K. (Sinnar) College of Commerce, Nashik NAAC Re-accredited with Grade 'A' · ISO 9001:2015 Certified College BBA, BBA (IB) and BBA (CA) Programmes

## ADD ON COURSE CERTIFICATE 2019-2020

This is to certify that Mr. / Ms. Adhikar Yash Sunil of F. Y. BBA (CA) Semester-I has successfully completed 30 hours Skill Enhancement Course – Add On Course on **Programming Principles and Algorithm** and has secured 2 Credits as per the guidelines given by Savitribai Phule Pune University. His / her performance during the course is appreciated.