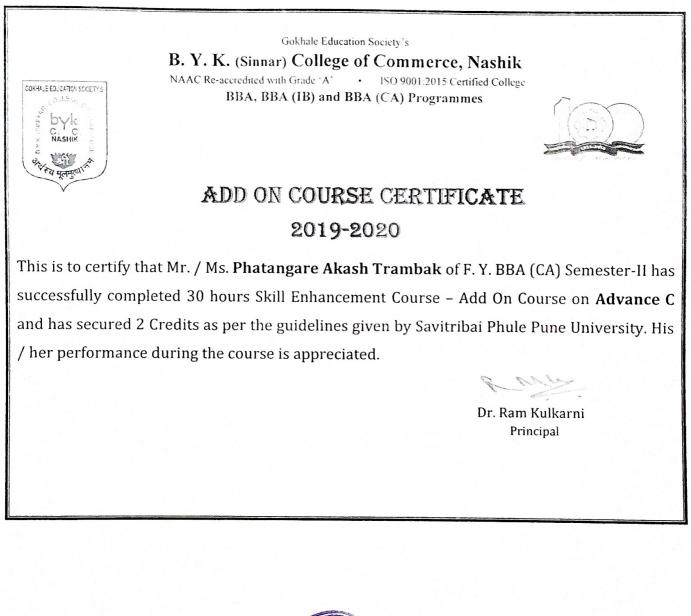

RWA

Gokhale Education Society's B. Y. K. (Sinnar) College of Commerce, Nashik NAAC Re-accredited with Grade 'A' · ISO 9001:2015 Certified College BBA, BBA (IB) and BBA (CA) Programmes

## ADD ON COURSE CERTIFICATE 2019-2020

This is to certify that Mr. / Ms. Chandratre Prasanna Girish of F. Y. BBA (CA) Semester-II has successfully completed 30 hours Skill Enhancement Course – Add On Course on Advance C and has secured 2 Credits as per the guidelines given by Savitribai Phule Pune University. His / her performance during the course is appreciated.