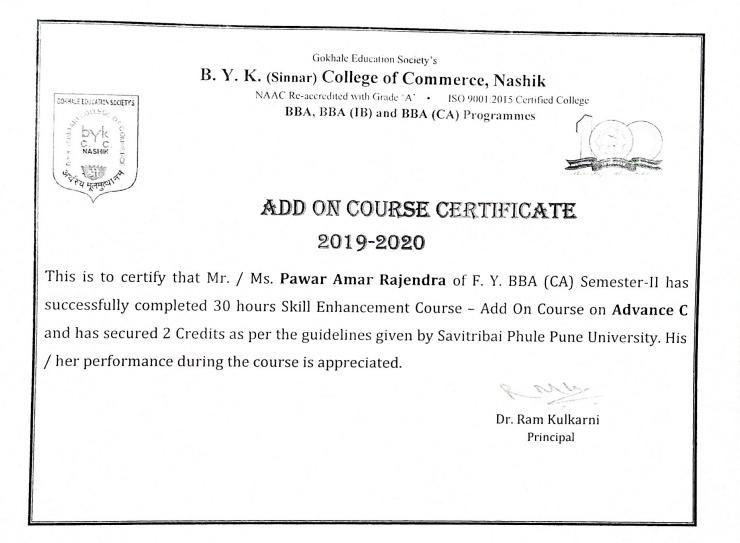

## ADD ON COURSE CERTIFICATE 2019-2020

This is to certify that Mr. / Ms. Chandratre Prasanna Girish of F. Y. BBA (CA) Semester-II has successfully completed 30 hours Skill Enhancement Course – Add On Course on Advance C and has secured 2 Credits as per the guidelines given by Savitribai Phule Pune University. His / her performance during the course is appreciated.