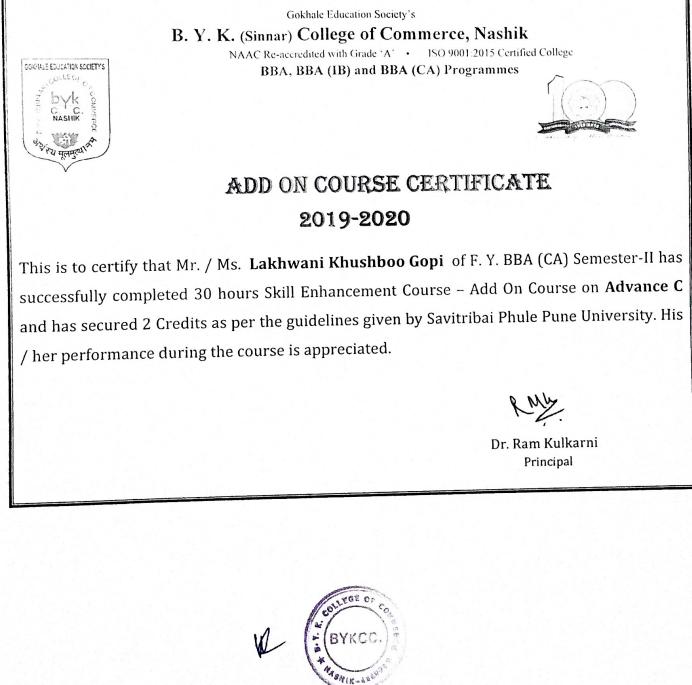

Gokhale Education Society's

W BYKCC.

Gokhale Education Society's B. Y. K. (Sinnar) College of Commerce, Nashik ISO 9001:2015 Certified College NAAC Re-accredited with Grade 'A' BBA, BBA (1B) and BBA (CA) Programmes GORHALS EDUCATION SOCIETY'S

COLLEGE

## ADD ON COURSE CERTIFICATE 2019-2020

This is to certify that Mr. / Ms. Lokhande Somnath Yogesh of F. Y. BBA (CA) Semester-II has successfully completed 30 hours Skill Enhancement Course - Add On Course on Advance C and has secured 2 Credits as per the guidelines given by Savitribai Phule Pune University. His / her performance during the course is appreciated.