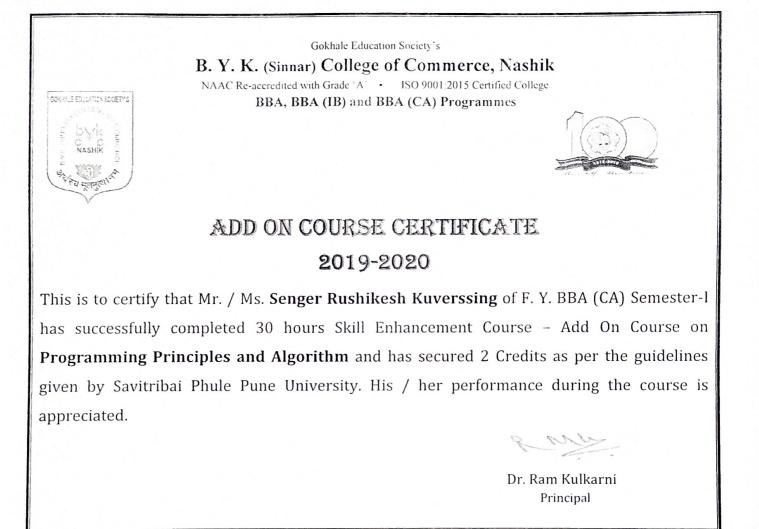

## ADD ON COURSE CERTIFICATE 2019-2020

This is to certify that Mr. / Ms. Adhikar Yash Sunil of F. Y. BBA (CA) Semester-I has successfully completed 30 hours Skill Enhancement Course – Add On Course on **Programming Principles and Algorithm** and has secured 2 Credits as per the guidelines given by Savitribai Phule Pune University. His / her performance during the course is appreciated.

This is to certify that Mr. / Ms. Chandratre Prasanna Girish of F. Y. BBA (CA) Semester-1 has successfully completed 30 hours Skill Enhancement Course – Add On Course on **Programming Principles and Algorithm** and has secured 2 Credits as per the guidelines given by Savitribai Phule Pune University. His / her performance during the course is appreciated.