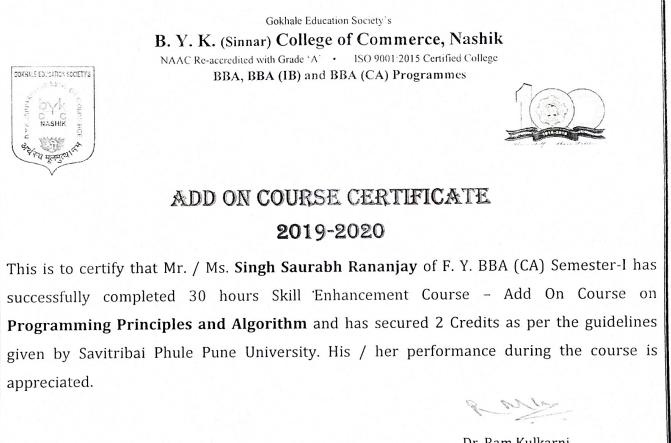

Gokhale Education Society's B. Y. K. (Sinnar) College of Commerce, Nashik NAAC Re-accredited with Grade 'A' · ISO 9001:2015 Certified College BBA, BBA (IB) and BBA (CA) Programmes

## ADD ON COURSE CERTIFICATE 2019-2020

This is to certify that Mr. / Ms. Adhikar Yash Sunil of F. Y. BBA (CA) Semester-I has successfully completed 30 hours Skill Enhancement Course – Add On Course on **Programming Principles and Algorithm** and has secured 2 Credits as per the guidelines given by Savitribai Phule Pune University. His / her performance during the course is appreciated.