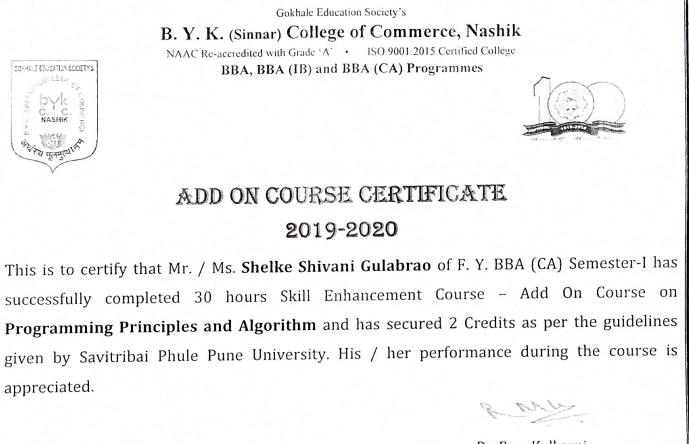

## ADD ON COURSE CERTIFICATE 2019-2020

This is to certify that Mr. / Ms. Adhikar Yash Sunil of F. Y. BBA (CA) Semester-I has successfully completed 30 hours Skill Enhancement Course – Add On Course on **Programming Principles and Algorithm** and has secured 2 Credits as per the guidelines given by Savitribai Phule Pune University. His / her performance during the course is appreciated.