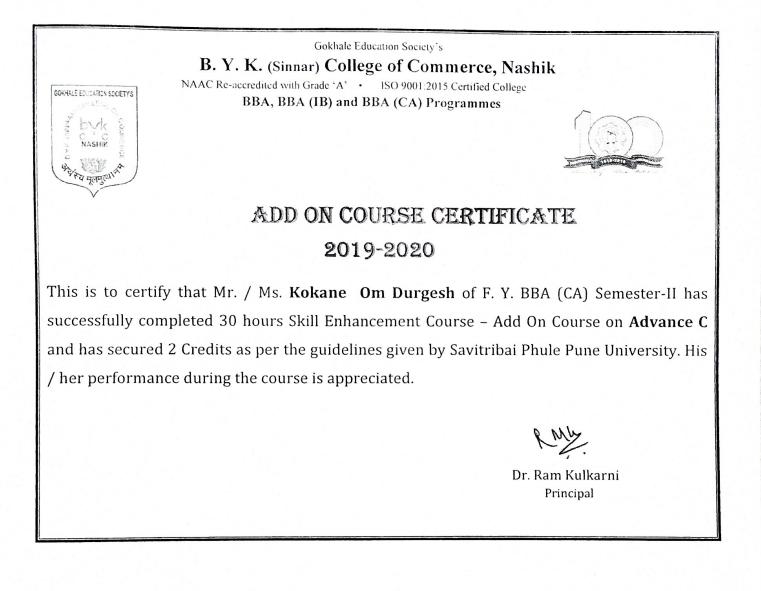

RWA

Gokhale Education Society's B. Y. K. (Sinnar) College of Commerce, Nashik NAAC Re-accredited with Grade 'A' · ISO 9001:2015 Certified College BBA, BBA (IB) and BBA (CA) Programmes

## ADD ON COURSE CERTIFICATE 2019-2020

This is to certify that Mr. / Ms. Chandratre Prasanna Girish of F. Y. BBA (CA) Semester-II has successfully completed 30 hours Skill Enhancement Course – Add On Course on Advance C and has secured 2 Credits as per the guidelines given by Savitribai Phule Pune University. His / her performance during the course is appreciated.