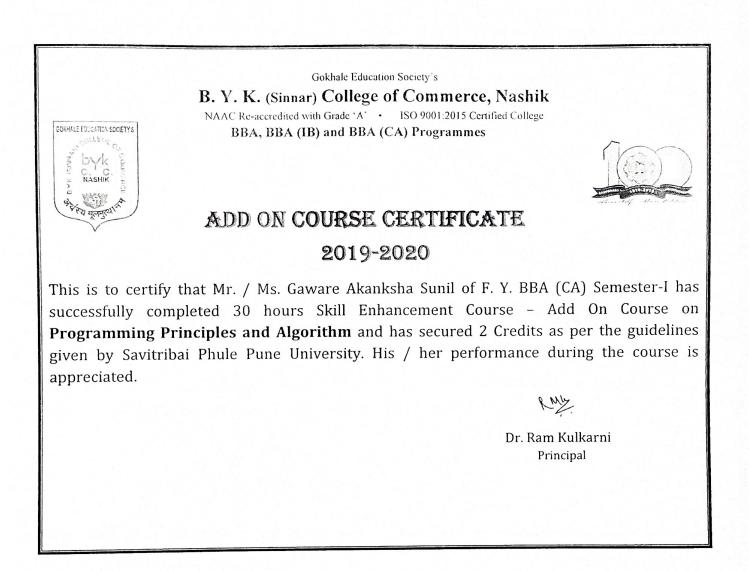

Gokhale Education Society's B. Y. K. (Sinnar) College of Commerce, Nashik NAAC Re-accredited with Grade 'A' · ISO 9001:2015 Certified College BBA, BBA (IB) and BBA (CA) Programmes

## ADD ON COURSE CERTIFICATE 2019-2020

This is to certify that Mr. / Ms. Adhikar Yash Sunil of F. Y. BBA (CA) Semester-I has successfully completed 30 hours Skill Enhancement Course – Add On Course on **Programming Principles and Algorithm** and has secured 2 Credits as per the guidelines given by Savitribai Phule Pune University. His / her performance during the course is appreciated.