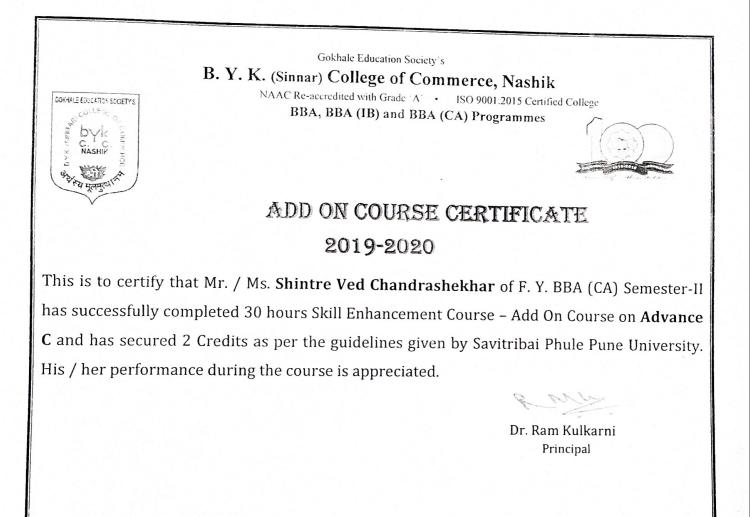

## ADD ON COURSE CERTIFICATE 2019-2020

This is to certify that Mr. / Ms. Chandratre Prasanna Girish of F. Y. BBA (CA) Semester-II has successfully completed 30 hours Skill Enhancement Course – Add On Course on Advance C and has secured 2 Credits as per the guidelines given by Savitribai Phule Pune University. His / her performance during the course is appreciated.