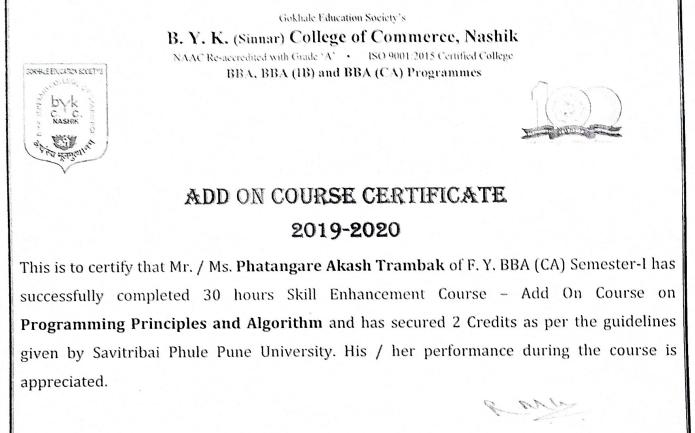

Gokhale Education Society's B. Y. K. (Sinnar) College of Commerce, Nashik NAAC Re-accredited with Grade 'A' · ISO 9001:2015 Certified College BBA, BBA (IB) and BBA (CA) Programmes

## ADD ON COURSE CERTIFICATE 2019-2020

This is to certify that Mr. / Ms. Adhikar Yash Sunil of F. Y. BBA (CA) Semester-I has successfully completed 30 hours Skill Enhancement Course – Add On Course on **Programming Principles and Algorithm** and has secured 2 Credits as per the guidelines given by Savitribai Phule Pune University. His / her performance during the course is appreciated.