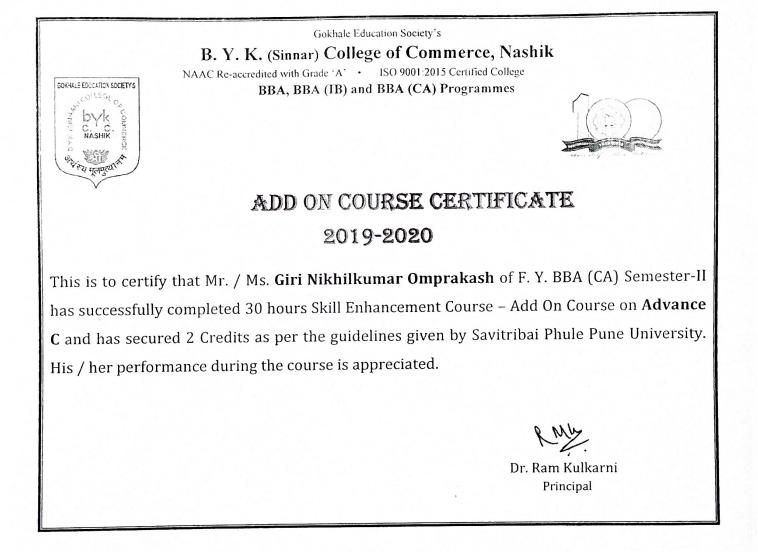

en by Savitribai Phule Pune University. His / her performance during the course is appreciated.

RMG

Dr. Ram Kulkarni Principal































 Image: Contract of Cont





Gokhale Education Society's B. Y. K. (Sinnar) College of Commerce, Nashik NAAC Re-accredited with Grade 'A' · ISO 9001:2015 Certified College BBA, BBA (IB) and BBA (CA) Programmes

## ADD ON COURSE CERTIFICATE 2019-2020

This is to certify that Mr. / Ms. Garud Nidhi Shashikant of F. Y. BBA (CA) Semester-II has successfully completed 30 hours Skill Enhancement Course – Add On Course on **Advance C** and has secured 2 Credits as per the guidelines given by Savitribai Phule Pune University. His / her performance during the course is appreciated.

RMA

Dr. Ram Kulkarni Principal







174





























































COLLEGE OF COM



























B. Y. K. (Sinnar) College of Commerce, Nashik NAAC Re-accredited with Grade 'A' · ISO 9001:2015 Certified College BBA, BBA (IB) and BBA (CA) Programmes ADD ON COURSE CERTIFICATE 2019-2020 This is to certify that Mr. / Ms. Khan Aasiya Meraj of F. Y. BBA (CA) Semester-II has successfully completed 30 hours Skill Enhancement Course – Add On Course on Advance C and has secured 2 Credits as per the guidelines given by Savitribai Phule Pune University. His / her performance during the course is appreciated.

Gokhale Education Society's























W BYKCC.



















Gokhale Education Society's B. Y. K. (Sinnar) College of Commerce, Nashik ISO 9001:2015 Certified College NAAC Re-accredited wi