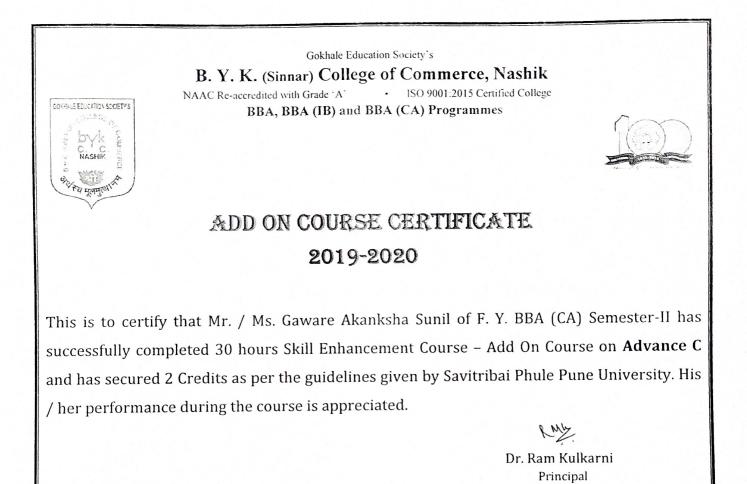

RWA

Gokhale Education Society's B. Y. K. (Sinnar) College of Commerce, Nashik NAAC Re-accredited with Grade 'A' · ISO 9001:2015 Certified College BBA, BBA (IB) and BBA (CA) Programmes

## ADD ON COURSE CERTIFICATE 2019-2020

This is to certify that Mr. / Ms. Chandratre Prasanna Girish of F. Y. BBA (CA) Semester-II has successfully completed 30 hours Skill Enhancement Course – Add On Course on Advance C and has secured 2 Credits as per the guidelines given by Savitribai Phule Pune University. His / her performance during the course is appreciated.