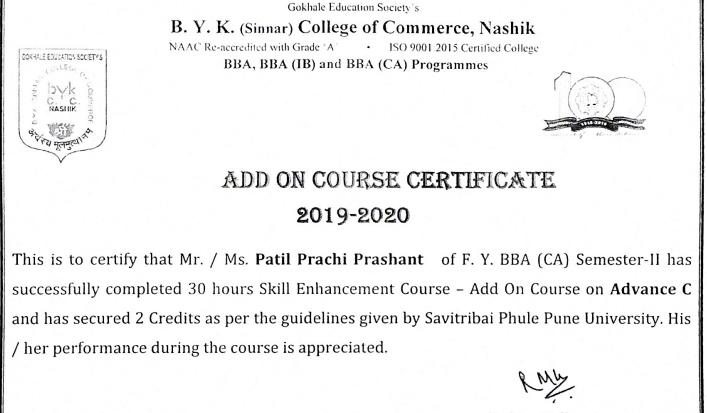

SHIRLARS

Gokhale Education Society's B. Y. K. (Sinnar) College of Commerce, Nashik NAAC Re-accredited with Grade 'A' · ISO 9001:2015 Certified College CONHALE EDUCATION SOCIETY'S BBA, BBA (IB) and BBA (CA) Programmes NASHIK य मला ADD ON COURSE CERTIFICATE 2019-2020 This is to certify that Mr. / Ms. Patil Prachi Prashant of F. Y. BBA (CA) Semester-I has successfully completed 30 hours Skill Enhancement Course - Add On Course on Programming Principles and Algorithm and has secured 2 Credits as per the guidelines given by Savitribai Phule Pune University. His / her performance during the course is appreciated. RWA Dr. Ram Kulkarni Principal