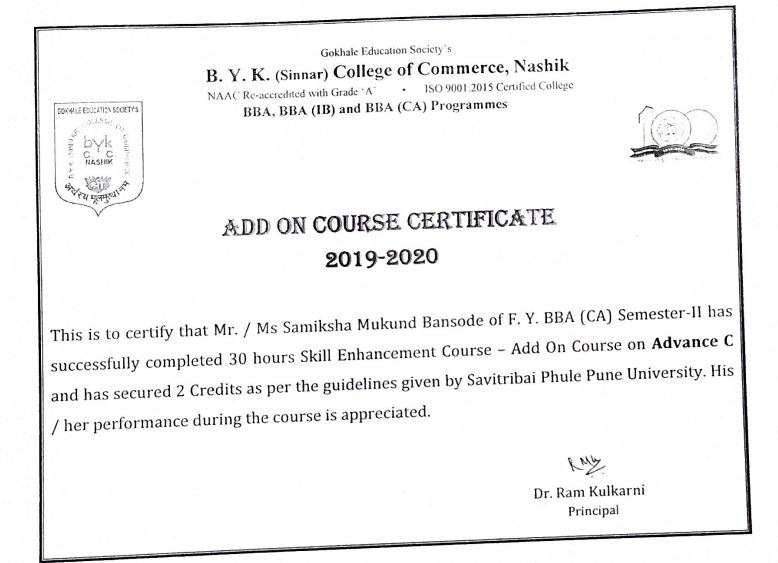

Gokhale Education Society's B. Y. K. (Sinnar) College of Commerce, Nashik NAAC Re-accredited with Grade 'A' • ISO 9001:2015 Certified College BBA, BBA (IB) and BBA (CA) Programmes GOKHALE EDUCATION SOCIETY'S NASHIP भेरें रेय मूल ADD ON COURSECERTIFICATE 2019-2020 This is to certify that Mr. / Ms. Abil Varghese Abraham of F. Y. BBA (CA) Semester-I has successfully completed 30 hours Skill Enhancement Course - Add On Course on Programming Principles and Algorithm and has secured 2 Credits as per the guidelines given by Savitribai Phule Pune University. His / her performance during the course is appreciated. Dr. Ram Kulkarni Principal EGE OF BYKC

SHIK-42













8 Mg







Gokhale Education Society's B. Y. K. (Sinnar) College of Commerce, Nashik NAAC Re-accredited with Grade 'A' · ISO 9001:2015 Certified College BBA, BBA (IB) and BBA (CA) Programmes CONHALE EDUCATION SOCIETY'S COLLEGE O. ONSCRO NASHIK <sup>5</sup>रे निय मूलमुर ADD ON COURSE CERTIFICATE 2019-2020 This is to certify that Mr. / Ms. Swathi Santoshkumar of F. Y. BBA (CA) Semester-I has successfully completed 30 hours Skill Enhancement Course - Add On Course on Programming Principles and Algorithm and has secured 2 Credits as per the guidelines given by Savitribai Phule Pune University. His / her performance during the course is appreciated. KMA Dr. Ram Kulkarni Principal







Gokhale Education Society's B. Y. K. (Sinnar) College of Commerce, Nashik NAAC Re-accredited with Grad