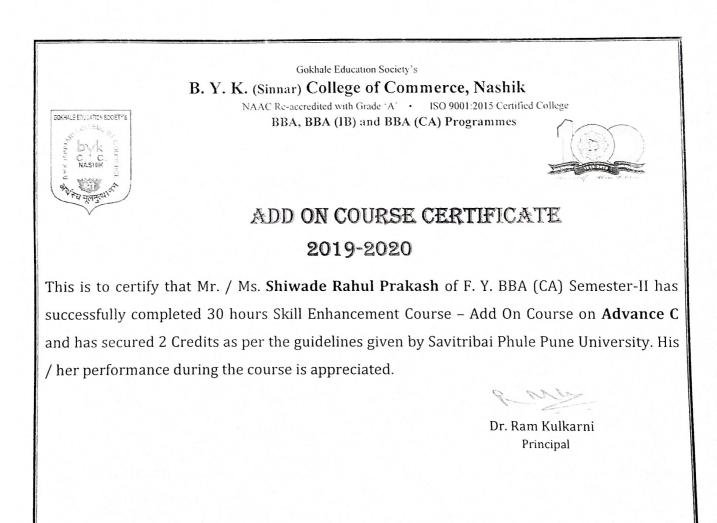

Gokhale Education Society's B. Y. K. (Sinnar) College of Commerce, Nashik NAAC Re-accredited with Grade 'A' • ISO 9001:2015 Certified College BBA, BBA (IB) and BBA (CA) Programmes

# ADD ON COURSE CERTIFICATE 2019-2020

This is to certify that Mr. / Ms. Shiwade Rahul Prakash of F. Y. BBA (CA) Semester-I has successfully completed 30 hours Skill Enhancement Course – Add On Course on **Programming Principles and Algorithm** and has secured 2 Credits as per the guidelines given by Savitribai Phule Pune University. His / her performance during the course is appreciated.