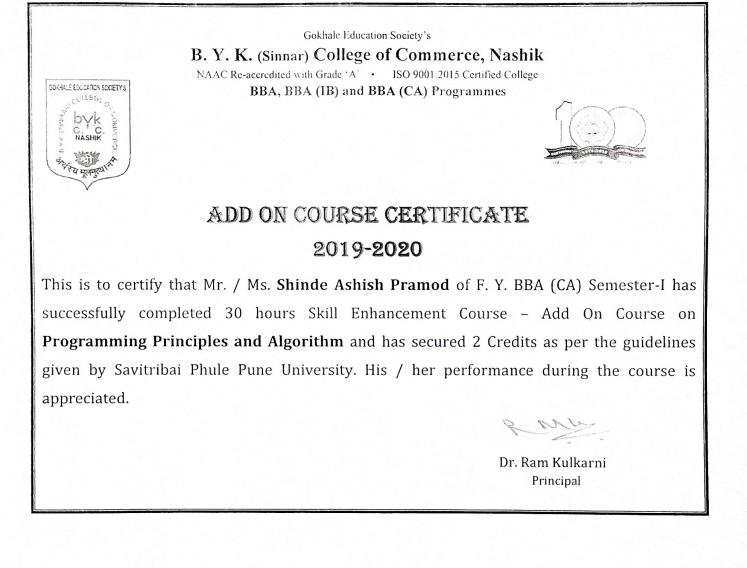

Gokhale Education Society's B. Y. K. (Sinnar) College of Commerce, Nashik NAAC Re-accredited with Grade 'A' · ISO 9001:2015 Certified College BBA, BBA (IB) and BBA (CA) Programmes

## ADD ON COURSE CERTIFICATE 2019-2020

This is to certify that Mr. / Ms. Adhikar Yash Sunil of F. Y. BBA (CA) Semester-I has successfully completed 30 hours Skill Enhancement Course – Add On Course on **Programming Principles and Algorithm** and has secured 2 Credits as per the guidelines given by Savitribai Phule Pune University. His / her performance during the course is appreciated.