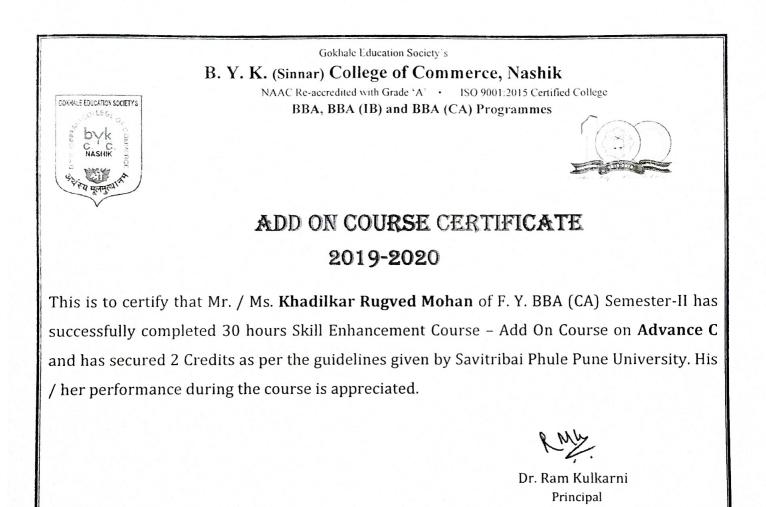

## ADD ON COURSE CERTIFICATE 2019-2020

This is to certify that Mr. / Ms. Chandratre Prasanna Girish of F. Y. BBA (CA) Semester-II has successfully completed 30 hours Skill Enhancement Course – Add On Course on Advance C and has secured 2 Credits as per the guidelines given by Savitribai Phule Pune University. His / her performance during the course is appreciated.