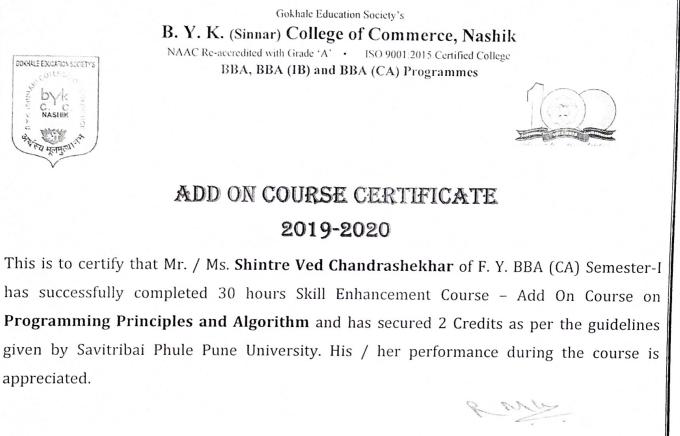

Gokhale Education Society's B. Y. K. (Sinnar) College of Commerce, Nashik NAAC Re-accredited with Grade 'A' · ISO 9001:2015 Certified College BBA, BBA (IB) and BBA (CA) Programmes

## ADD ON COURSE CERTIFICATE 2019-2020

This is to certify that Mr. / Ms. Adhikar Yash Sunil of F. Y. BBA (CA) Semester-I has successfully completed 30 hours Skill Enhancement Course – Add On Course on **Programming Principles and Algorithm** and has secured 2 Credits as per the guidelines given by Savitribai Phule Pune University. His / her performance during the course is appreciated.