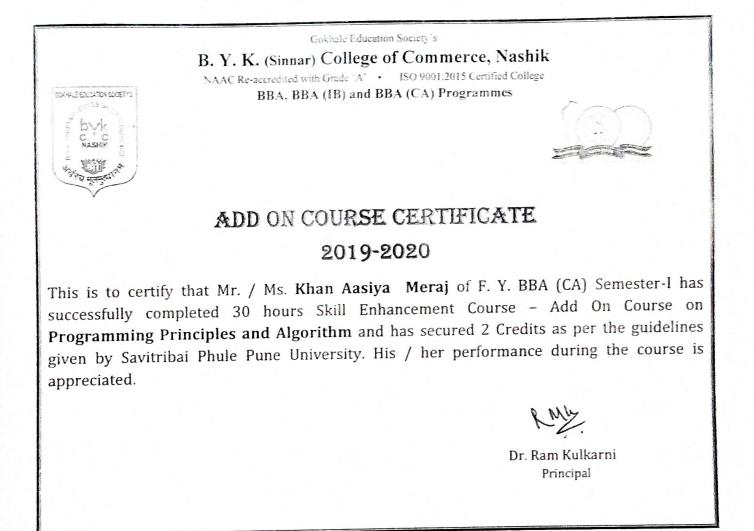

RMA

Dr. Ram Kulkarni Principal

174

COLLEGE OF COM

B. Y. K. (Sinnar) College of Commerce, Nashik NAAC Re-accredited with Grade 'A' · ISO 9001:2015 Certified College BBA, BBA (IB) and BBA (CA) Programmes ADD ON COURSE CERTIFICATE 2019-2020 This is to certify that Mr. / Ms. Khan Aasiya Meraj of F. Y. BBA (CA) Semester-II has successfully completed 30 hours Skill Enhancement Course – Add On Course on Advance C and has secured 2 Credits as per the guidelines given by Savitribai Phule Pune University. His / her performance during the course is appreciated.