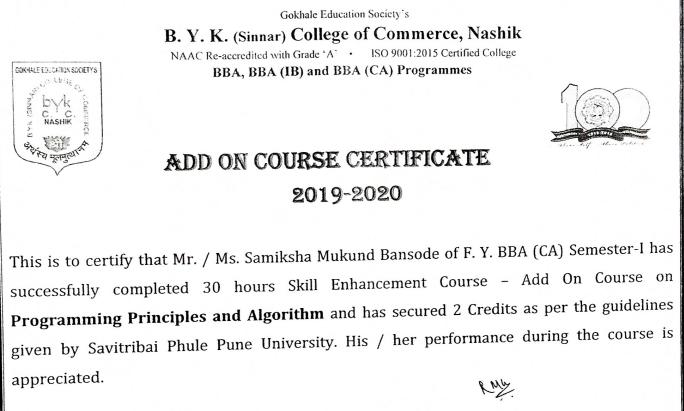

Gokhale Education Society's B. Y. K. (Sinnar) College of Commerce, Nashik NAAC Re-accredited with Grade 'A' • ISO 9001:2015 Certified College BBA, BBA (IB) and BBA (CA) Programmes GOKHALE EDUCATION SOCIETY'S NASHIP भेरें रेय मूल ADD ON COURSECERTIFICATE 2019-2020 This is to certify that Mr. / Ms. Abil Varghese Abraham of F. Y. BBA (CA) Semester-I has successfully completed 30 hours Skill Enhancement Course - Add On Course on Programming Principles and Algorithm and has secured 2 Credits as per the guidelines given by Savitribai Phule Pune University. His / her performance during the course is appreciated. Dr. Ram Kulkarni Principal EGE OF BYKC

SHIK-42













8 Mg







Gokhale Education Society's B. Y. K. (Sinnar) College of Commerce, Nashik NAAC Re-accredited with Grade 'A' · ISO 9001:2015 Certified College BBA, BBA (IB) and BBA (CA) Programmes CONHALE EDUCATION SOCIETY'S COLLEGE O. ONSCRO NASHIK <sup>5</sup>रे निय मूलमुर ADD ON COURSE CERTIFICATE 2019-2020 This is to certify that Mr. / Ms. Swathi Santoshkumar of F. Y. BBA (CA) Semester-I has successfully completed 30 hours Skill Enhancement Course - Add On Course on Programming Principles and Algorithm and has secured 2 Credits as per the guidelines given by Savitribai Phule Pune University. His / her performance during the course is appreciated. KMA Dr. Ram Kulkarni Principal







Gokhale Education Society's B. Y. K. (Sinnar) College of Commerce, Nashik NAAC Re-accredited with