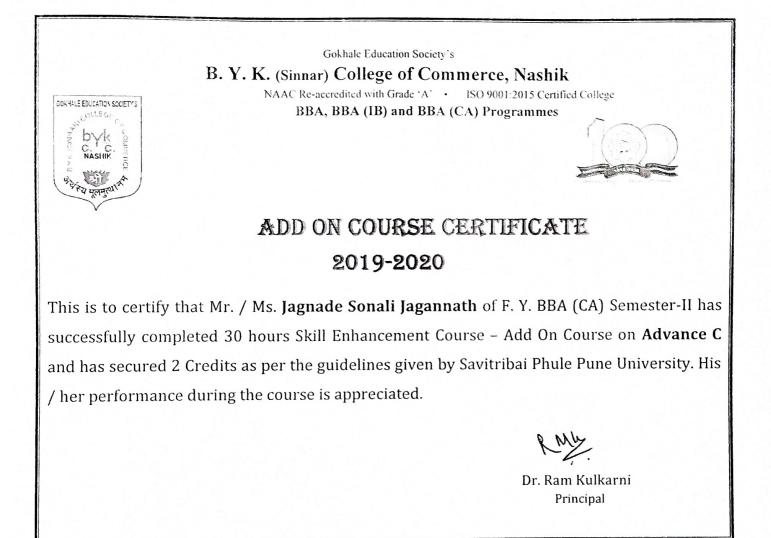

Phule Pune University. His / her performance during the course is appreciated.

RMG

Dr. Ram Kulkarni Principal































 Image: Contract of Cont





Gokhale Education Society's B. Y. K. (Sinnar) College of Commerce, Nashik NAAC Re-accredited with Grade 'A' · ISO 9001:2015 Certified College BBA, BBA (IB) and BBA (CA) Programmes

## ADD ON COURSE CERTIFICATE 2019-2020

This is to certify that Mr. / Ms. Garud Nidhi Shashikant of F. Y. BBA (CA) Semester-II has successfully completed 30 hours Skill Enhancement Course – Add On Course on **Advance C** and has secured 2 Credits as per the guidelines given by Savitribai Phule Pune University. His / her performance during the course is appreciated.

RMA

Dr. Ram Kulkarni Principal







174





























































COLLEGE OF COM



























B. Y. K. (Sinnar) College of Commerce, Nashik NAAC Re-accredited with Grade 'A' · ISO 9001:2015 Certified College BBA, BBA (IB) and BBA (CA) Programmes ADD ON COURSE CERTIFICATE 2019-2020 This is to certify that Mr. / Ms. Khan Aasiya Meraj of F. Y. BBA (CA) Semester-II has successfully completed 30 hours Skill Enhancement Course – Add On Course on Advance C and has secured 2 Credits as per the guidelines given by Savitribai Phule Pune University. His / her performance during the course is appreciated.

Gokhale Education Society's























W BYKCC.



















Gokhale Education Society's B. Y. K. (Sinnar) College of Commerce, Nashik ISO 9001:2015 Certified College NAAC Re-accredited with Grade 'A' BBA