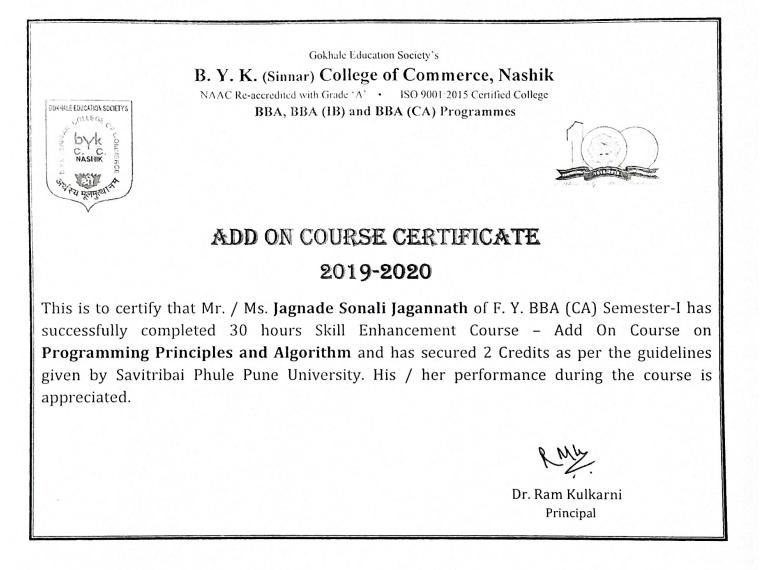

ibai Phule Pune University. His / her performance during the course is appreciated.

RMG

Dr. Ram Kulkarni Principal































 Image: Contract of Cont





Gokhale Education Society's B. Y. K. (Sinnar) College of Commerce, Nashik NAAC Re-accredited with Grade 'A' · ISO 9001:2015 Certified College BBA, BBA (IB) and BBA (CA) Programmes

## ADD ON COURSE CERTIFICATE 2019-2020

This is to certify that Mr. / Ms. Garud Nidhi Shashikant of F. Y. BBA (CA) Semester-II has successfully completed 30 hours Skill Enhancement Course – Add On Course on **Advance C** and has secured 2 Credits as per the guidelines given by Savitribai Phule Pune University. His / her performance during the course is appreciated.

RMA

Dr. Ram Kulkarni Principal







174





























































COLLEGE OF COM



























B. Y. K. (Sinnar) College of Commerce, Nashik NAAC Re-accredited with Grade 'A' · ISO 9001:2015 Certified College BBA, BBA (IB) and BBA (CA) Programmes ADD ON COURSE CERTIFICATE 2019-2020 This is to certify that Mr. / Ms. Khan Aasiya Meraj of F. Y. BBA (CA) Semester-II has successfully completed 30 hours Skill Enhancement Course – Add On Course on Advance C and has secured 2 Credits as per the guidelines given by Savitribai Phule Pune University. His / her performance during the course is appreciated.

Gokhale Education Society's























W BYKCC.



















Gokhale Education Society's B. Y. K. (Sinnar) College of Commerce, Nashik ISO 9001:2015 Certified College NAAC Re-accredited with Grade 'A'