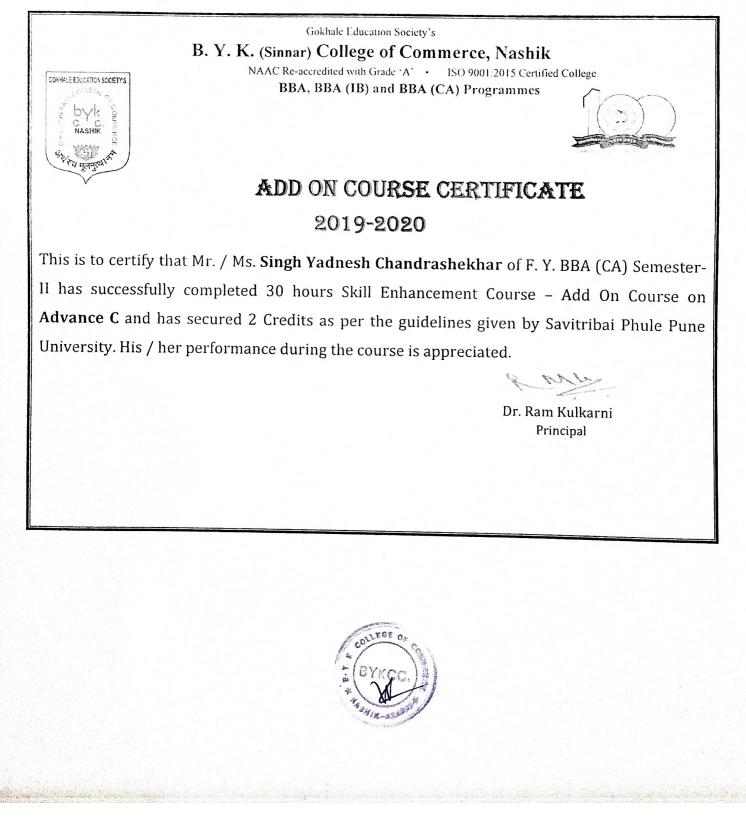

RWA

Gokhale Education Society's B. Y. K. (Sinnar) College of Commerce, Nashik NAAC Re-accredited with Grade 'A' · ISO 9001:2015 Certified College BBA, BBA (IB) and BBA (CA) Programmes

## ADD ON COURSE CERTIFICATE 2019-2020

This is to certify that Mr. / Ms. Chandratre Prasanna Girish of F. Y. BBA (CA) Semester-II has successfully completed 30 hours Skill Enhancement Course – Add On Course on Advance C and has secured 2 Credits as per the guidelines given by Savitribai Phule Pune University. His / her performance during the course is appreciated.