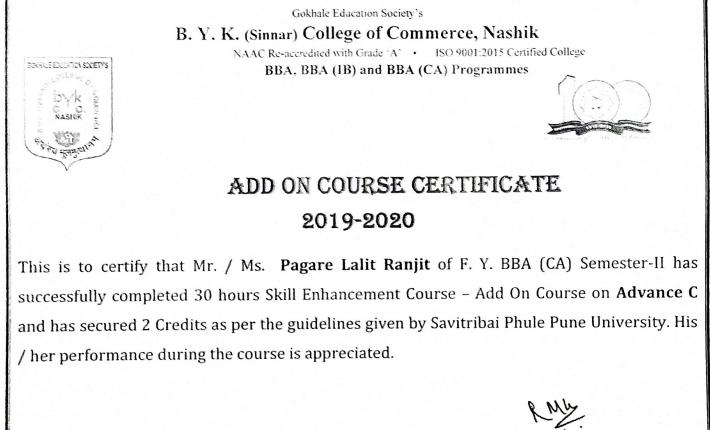

## ADD ON COURSE CERTIFICATE 2019-2020

This is to certify that Mr. / Ms. Chandratre Prasanna Girish of F. Y. BBA (CA) Semester-II has successfully completed 30 hours Skill Enhancement Course – Add On Course on Advance C and has secured 2 Credits as per the guidelines given by Savitribai Phule Pune University. His / her performance during the course is appreciated.