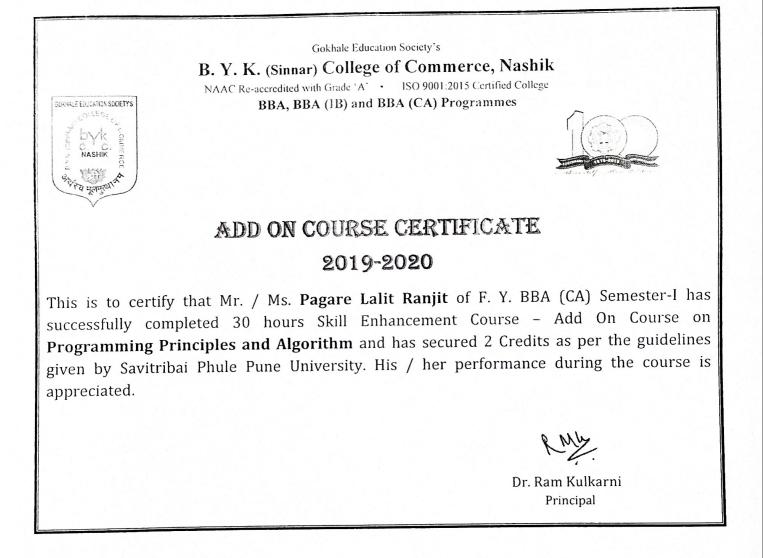

# ADD ON COURSE CERTIFICATE 2019-2020

This is to certify that Mr. / Ms. **Singh Vikrant Vinod** of F. Y. BBA (CA) Semester-1 has successfully completed 30 hours Skill Enhancement Course – Add On Course on **Programming Principles and Algorithm** and has secured 2 Credits as per the guidelines given by Savitribai Phule Pune University. His / her performance during the course is appreciated.