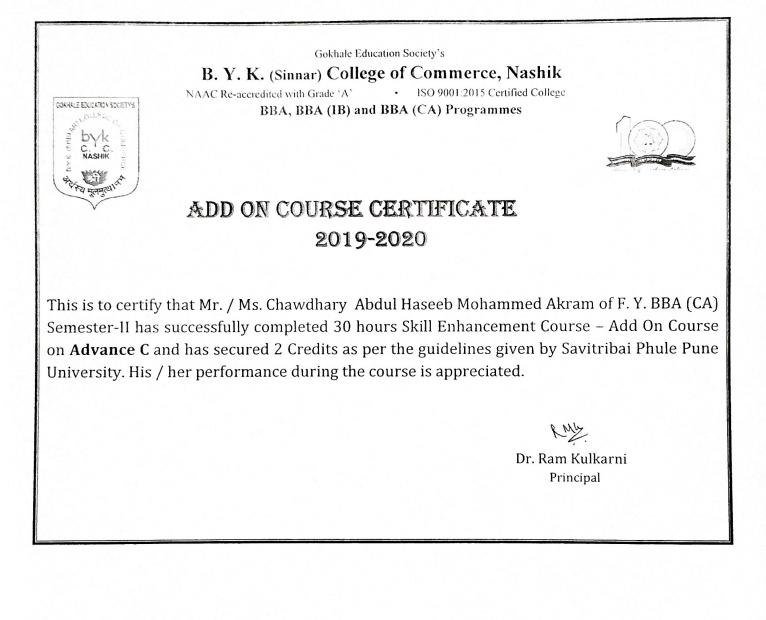

RWA

Gokhale Education Society's B. Y. K. (Sinnar) College of Commerce, Nashik NAAC Re-accredited with Grade 'A' · ISO 9001:2015 Certified College BBA, BBA (IB) and BBA (CA) Programmes

## ADD ON COURSE CERTIFICATE 2019-2020

This is to certify that Mr. / Ms. Chandratre Prasanna Girish of F. Y. BBA (CA) Semester-II has successfully completed 30 hours Skill Enhancement Course – Add On Course on Advance C and has secured 2 Credits as per the guidelines given by Savitribai Phule Pune University. His / her performance during the course is appreciated.