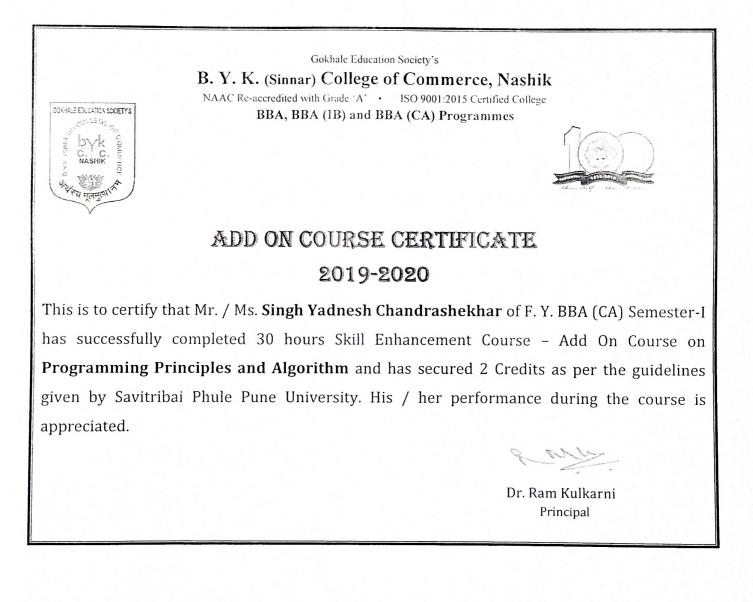

Gokhale Education Society's B. Y. K. (Sinnar) College of Commerce, Nashik NAAC Re-accredited with Grade 'A' · ISO 9001:2015 Certified College BBA, BBA (IB) and BBA (CA) Programmes

## ADD ON COURSE CERTIFICATE 2019-2020

This is to certify that Mr. / Ms. Adhikar Yash Sunil of F. Y. BBA (CA) Semester-I has successfully completed 30 hours Skill Enhancement Course – Add On Course on **Programming Principles and Algorithm** and has secured 2 Credits as per the guidelines given by Savitribai Phule Pune University. His / her performance during the course is appreciated.