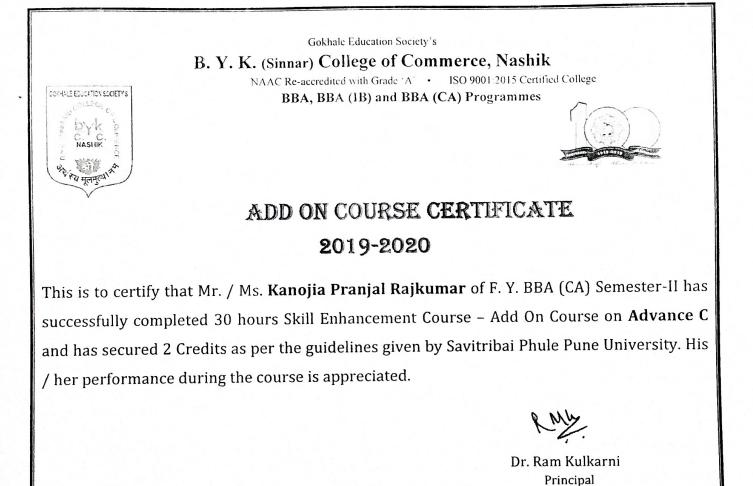

RWA

Gokhale Education Society's B. Y. K. (Sinnar) College of Commerce, Nashik NAAC Re-accredited with Grade 'A' · ISO 9001:2015 Certified College BBA, BBA (IB) and BBA (CA) Programmes

## ADD ON COURSE CERTIFICATE 2019-2020

This is to certify that Mr. / Ms. Chandratre Prasanna Girish of F. Y. BBA (CA) Semester-II has successfully completed 30 hours Skill Enhancement Course – Add On Course on Advance C and has secured 2 Credits as per the guidelines given by Savitribai Phule Pune University. His / her performance during the course is appreciated.