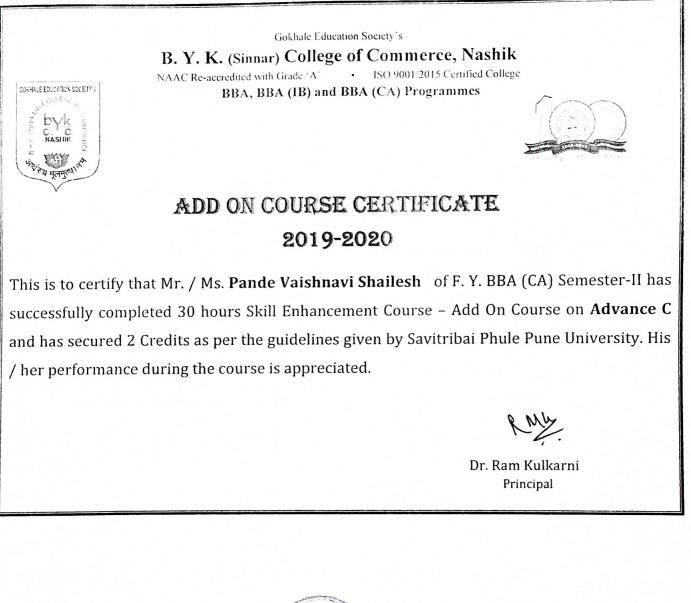

RWA

Gokhale Education Society's B. Y. K. (Sinnar) College of Commerce, Nashik NAAC Re-accredited with Grade 'A' · ISO 9001:2015 Certified College BBA, BBA (IB) and BBA (CA) Programmes

## ADD ON COURSE CERTIFICATE 2019-2020

This is to certify that Mr. / Ms. Chandratre Prasanna Girish of F. Y. BBA (CA) Semester-II has successfully completed 30 hours Skill Enhancement Course – Add On Course on Advance C and has secured 2 Credits as per the guidelines given by Savitribai Phule Pune University. His / her performance during the course is appreciated.