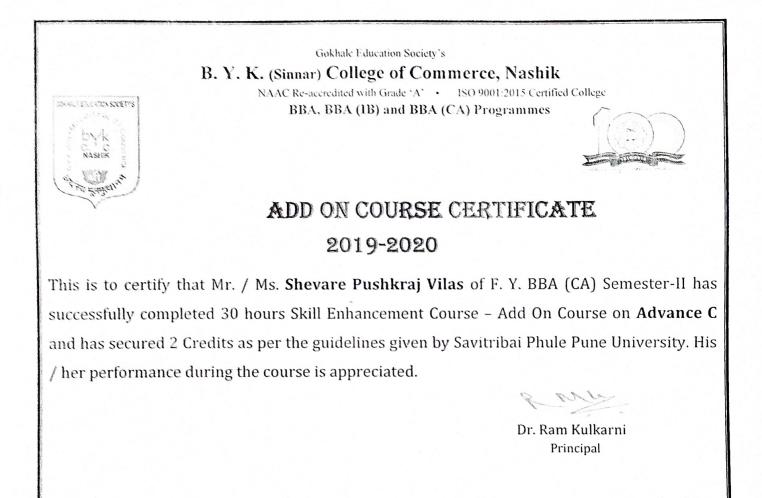

RWA

Gokhale Education Society's B. Y. K. (Sinnar) College of Commerce, Nashik NAAC Re-accredited with Grade 'A' · ISO 9001:2015 Certified College BBA, BBA (IB) and BBA (CA) Programmes

## ADD ON COURSE CERTIFICATE 2019-2020

This is to certify that Mr. / Ms. Chandratre Prasanna Girish of F. Y. BBA (CA) Semester-II has successfully completed 30 hours Skill Enhancement Course – Add On Course on Advance C and has secured 2 Credits as per the guidelines given by Savitribai Phule Pune University. His / her performance during the course is appreciated.