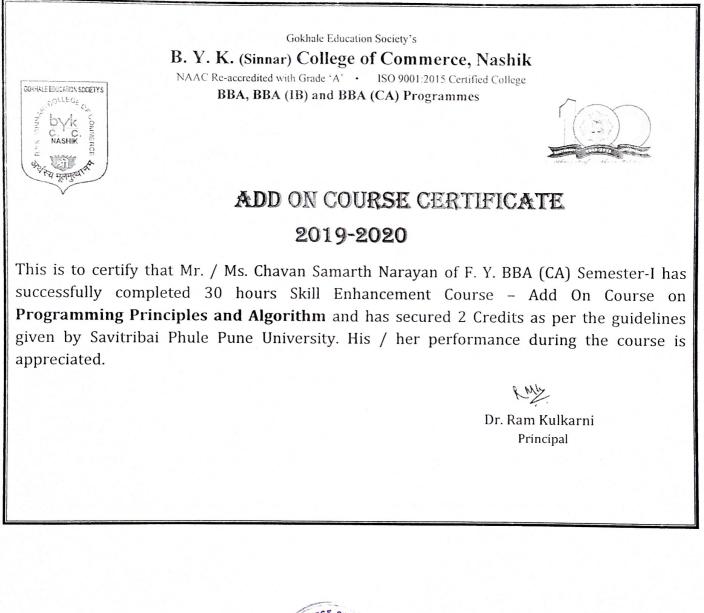

Gokhale Education Society's B. Y. K. (Sinnar) College of Commerce, Nashik NAAC Re-accredited with Grade 'A' · ISO 9001:2015 Certified College BBA, BBA (IB) and BBA (CA) Programmes

## ADD ON COURSE CERTIFICATE 2019-2020

This is to certify that Mr. / Ms. Adhikar Yash Sunil of F. Y. BBA (CA) Semester-I has successfully completed 30 hours Skill Enhancement Course – Add On Course on **Programming Principles and Algorithm** and has secured 2 Credits as per the guidelines given by Savitribai Phule Pune University. His / her performance during the course is appreciated.